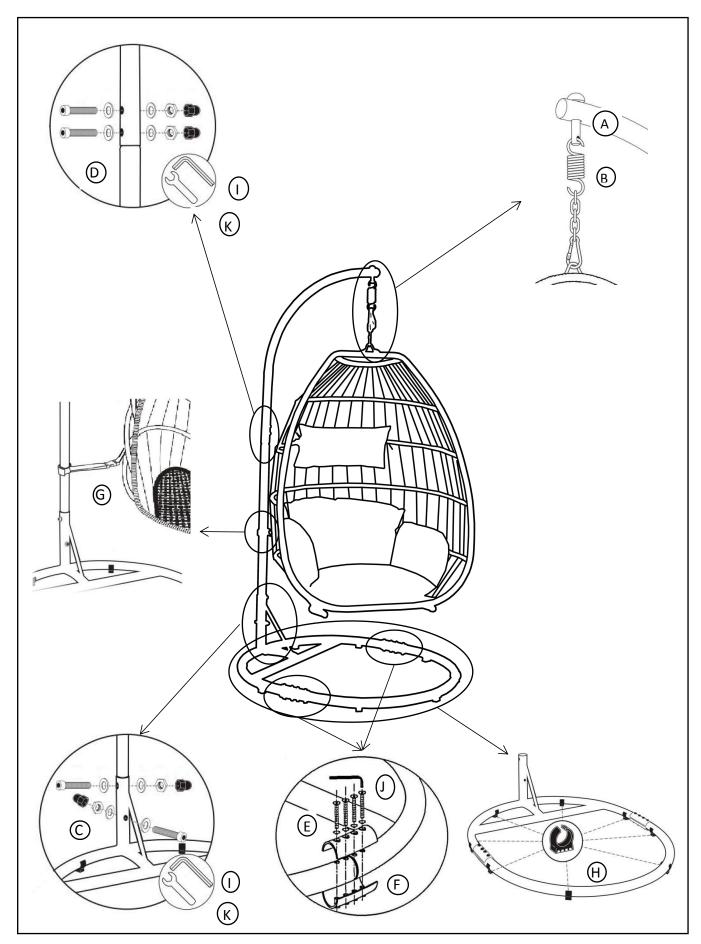

\*\*\* Do not fully tighten screws until fully assembled \*\*\*

|             | COMPONENT PARTS |            |  |  |
|-------------|-----------------|------------|--|--|
| DESCRIPTION | PART NAME       | Q'TY (PCS) |  |  |
| 1           | BASKET          | 1          |  |  |
| 0           | BASE            | 1          |  |  |
| 3           | POLE            | 1          |  |  |

## HARDWARE REQUIRED

| A                       |      | BOLT         | ф 29*82/ ф<br>16*70mm | 1 | PC  |
|-------------------------|------|--------------|-----------------------|---|-----|
| B                       |      | SPRING       | 41*150mm              | 1 | PC  |
| ©                       |      | BOLT AND NUT | ф 10*60mm             | 2 | PCS |
| <b>D</b>                | 4660 | BOLT AND NUT | ф 10*55mm             | 2 | PCS |
| E                       |      | SCREW        | Ф 6*50mm              | 8 | PCS |
| Ē                       |      | SPLINT       | SPLINT                | 2 | PCS |
| G                       |      | SAFETY BELT  | 3*45cm                | 1 | PC  |
| $oldsymbol{\mathbb{H}}$ | Q    | FOOT PLUG    | FOOT PLUG             | 8 | PCS |
| (I)                     |      | ALLEN KEY    | Ф 8тт                 | 1 | PC  |
| <b>①</b>                |      | ALLEN KEY    | Ф 4тт                 | 1 | PC  |
| K                       | 5    | SPANNER      | 17mm                  | 1 | PC  |

# How to assemble: