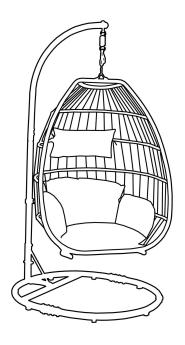

\*\*\* Do not fully tighten screws until fully assembled \*\*\*

|             | COMPONENT PARTS |            |  |  |
|-------------|-----------------|------------|--|--|
| DESCRIPTION | PART NAME       | Q'TY (PCS) |  |  |
| 1           | BASKET          | 1          |  |  |
| 0           | BASE            | 1          |  |  |
| 3           | POLE            | 1          |  |  |