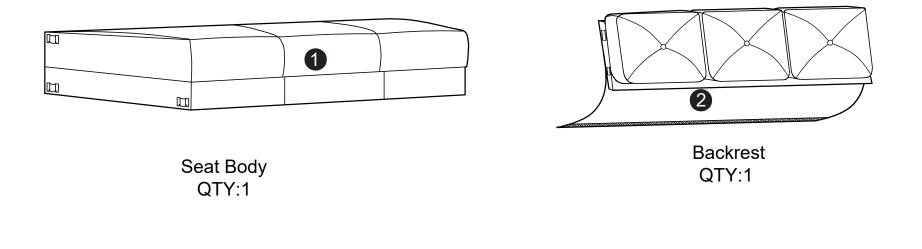

## HARTFORD SOFA ASSEMBLY INSTRUCTIONS



## WARNING

- This product has been designed for seating three (3) average adults. To prevent injury and damage to this unit, PROHIBIT jumping on it.
- This product is designed for home use and not intended for commercial use.
- Children under the age of 5, small infants and babies should not sleep alone on this product for safety reasons.
- Recommended # of people needed for handling: 2 (however it is always better to have an extra hand.)
- THIS INSTRUCTION BOOKLET CONTAINS **IMPORTANT** SAFETY INFORMATION. PLEASE READ AND KEEP FOR FUTURE REFERENCE.

WW - 8 / 03 / 2017

— PARTS





M10 Washer

QTY:4

Step 1 :





Step 3 :



Step 4 :



-

Step 5:



Step 6 :



INSTALLATION COMPLETE :