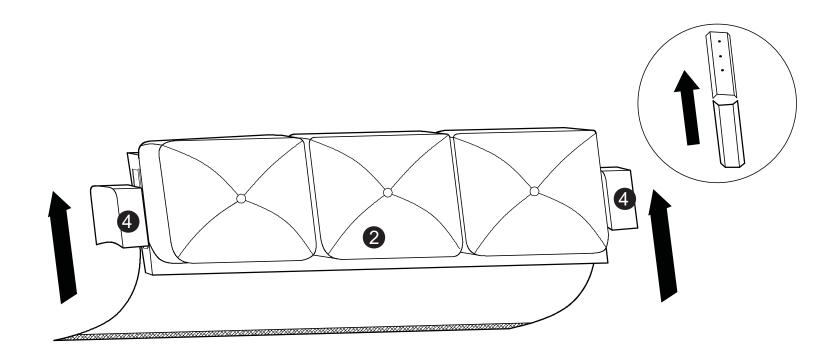

## HARTFORD SOFA ASSEMBLY INSTRUCTIONS



## WARNING

- This product has been designed for seating three (3) average adults. To prevent injury and damage to this unit, PROHIBIT jumping on it.
- This product is designed for home use and not intended for commercial use.
- Children under the age of 5, small infants and babies should not sleep alone on this product for safety reasons.
- Recommended # of people needed for handling: 2 (however it is always better to have an extra hand.)
- THIS INSTRUCTION BOOKLET CONTAINS **IMPORTANT** SAFETY INFORMATION. PLEASE READ AND KEEP FOR FUTURE REFERENCE.

WW - 8 / 03 / 2017

— PARTS





M10 Washer

QTY:4

Step 1 :





Step 3 :



Step 4 :



-

Step 5:



Step 6 :



INSTALLATION COMPLETE :