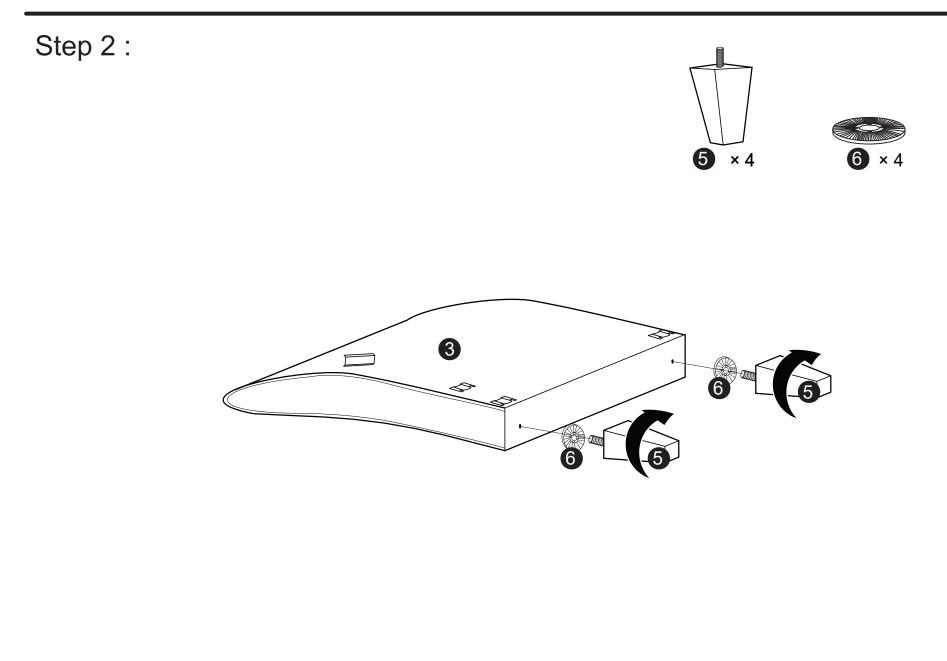

## HARTFORD SOFA ASSEMBLY INSTRUCTIONS



## WARNING

- This product has been designed for seating three (3) average adults. To prevent injury and damage to this unit, PROHIBIT jumping on it.
- This product is designed for home use and not intended for commercial use.
- Children under the age of 5, small infants and babies should not sleep alone on this product for safety reasons.
- Recommended # of people needed for handling: 2 (however it is always better to have an extra hand.)
- THIS INSTRUCTION BOOKLET CONTAINS **IMPORTANT** SAFETY INFORMATION. PLEASE READ AND KEEP FOR FUTURE REFERENCE.

WW - 8 / 03 / 2017

— PARTS





M10 Washer

QTY:4

Step 1 :





Step 3 :



Step 4 :



-

Step 5:



Step 6 :



INSTALLATION COMPLETE :