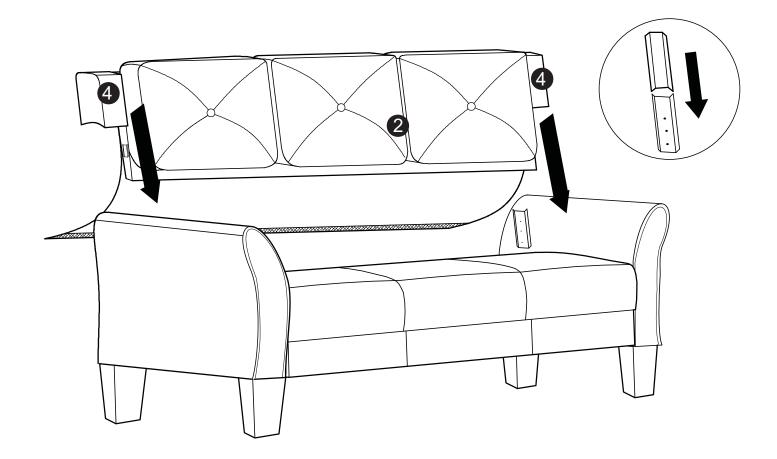

## HARTFORD SOFA ASSEMBLY INSTRUCTIONS



## WARNING

- This product has been designed for seating three (3) average adults. To prevent injury and damage to this unit, PROHIBIT jumping on it.
- This product is designed for home use and not intended for commercial use.
- Children under the age of 5, small infants and babies should not sleep alone on this product for safety reasons.
- Recommended # of people needed for handling: 2 (however it is always better to have an extra hand.)
- THIS INSTRUCTION BOOKLET CONTAINS **IMPORTANT** SAFETY INFORMATION. PLEASE READ AND KEEP FOR FUTURE REFERENCE.

WW - 8 / 03 / 2017

— PARTS





M10 Washer

QTY:4

Step 1 :





Step 3 :



Step 4 :



-

Step 5:



Step 6 :



INSTALLATION COMPLETE :