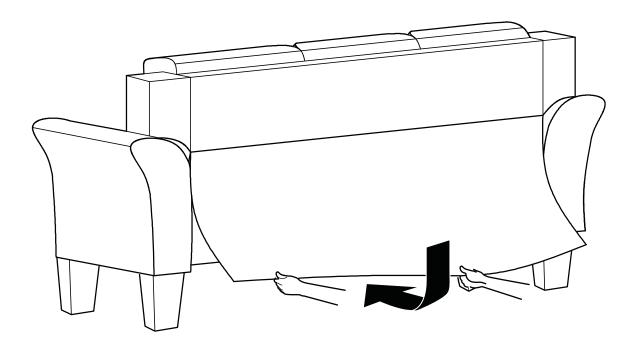

WW - 8 / 03 / 2017

— PARTS

M10 Washer

QTY:4

Step 1 :

Step 3 :

Step 4 :

-

Step 5:

Step 6 :

INSTALLATION COMPLETE :