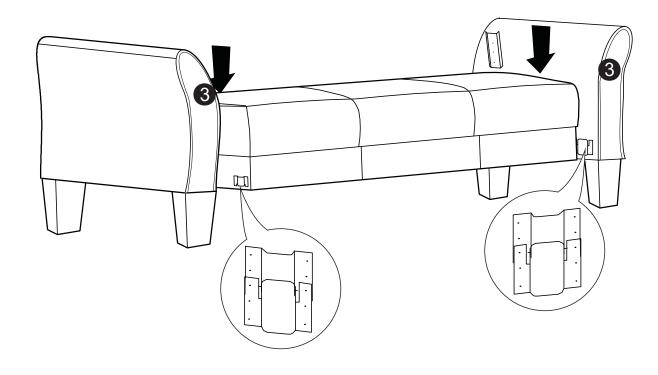

## HARTFORD SOFA ASSEMBLY INSTRUCTIONS



## WARNING

- This product has been designed for seating three (3) average adults. To prevent injury and damage to this unit, PROHIBIT jumping on it.
- This product is designed for home use and not intended for commercial use.
- Children under the age of 5, small infants and babies should not sleep alone on this product for safety reasons.
- Recommended # of people needed for handling: 2 (however it is always better to have an extra hand.)
- THIS INSTRUCTION BOOKLET CONTAINS **IMPORTANT** SAFETY INFORMATION. PLEASE READ AND KEEP FOR FUTURE REFERENCE.

WW - 8 / 03 / 2017

— PARTS





M10 Washer

QTY:4

Step 1 :





Step 3 :



Step 4 :



-

Step 5:



Step 6 :



INSTALLATION COMPLETE :