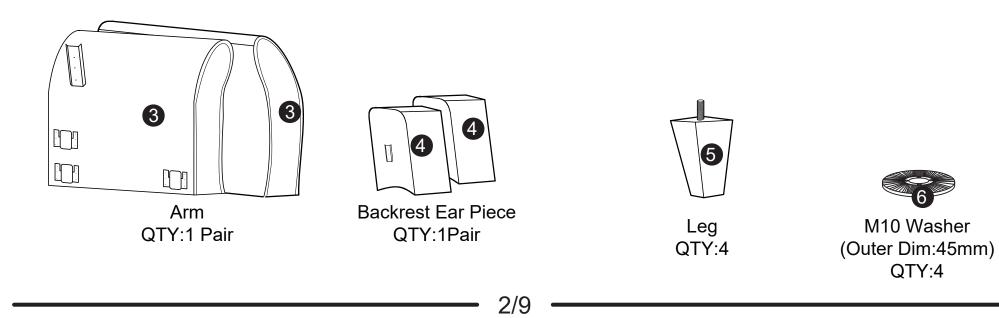

## HARTFORD SOFA ASSEMBLY INSTRUCTIONS



## WARNING

- This product has been designed for seating three (3) average adults. To prevent injury and damage to this unit, PROHIBIT jumping on it.
- This product is designed for home use and not intended for commercial use.
- Children under the age of 5, small infants and babies should not sleep alone on this product for safety reasons.
- Recommended # of people needed for handling: 2 (however it is always better to have an extra hand.)
- THIS INSTRUCTION BOOKLET CONTAINS **IMPORTANT** SAFETY INFORMATION. PLEASE READ AND KEEP FOR FUTURE REFERENCE.

WW - 8 / 03 / 2017

— PARTS





M10 Washer

QTY:4

Step 1 :





Step 3 :



Step 4 :



-

Step 5:



Step 6 :



INSTALLATION COMPLETE :