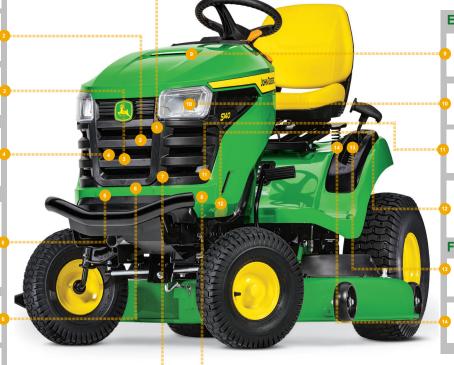

## REPLACEMENT PARTS GUIDE

S140 (100 Series) Tractor

# **REPLACEMENT PARTS GUIDE**

S140 with 48 inch Deck

GAGE WHEELS

**GX10168** 

**GX21786** (HIGH PERFORMANCE MULCH)