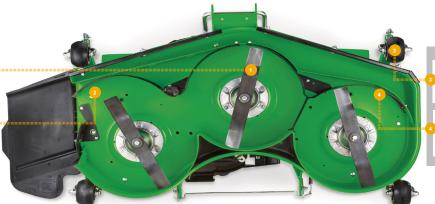

100 Hrs.



## **ENGINE OIL**

**TY22029** (Turf-Gard™ 10W-30) - 1.9 L (2 qt)

Change after 50 Hrs.



### **AIR FILTER**

MIU14395 (CARTRIDGE)

Change after 50 Hrs.



## JOHN DEERE MULTI - PURPOSE HD LITHIUM COMPLEX GREASE

**TY24416** 

## **GREASE GUN**

TY26518

Change As Required.



### **FUEL FILTER** AM116304

Change after 50 Hrs.



## **HOME MAINTENANCE KIT**

**LG276** 

## **TRACTION BELT**

UC30568 (LGTH =2258 mm, TK = 9.1 mm, WIDTH = 12.7 mm



## **ELECTRICAL**



**KEY GY20680** 



**HEAD LIGHT BULB** AD2062R (27 W)



**IGNITION SWITCH** GY20074



**BATTERY** 

TY25221B (12 V) (FOR CANADA AND USA) MCYP340PF (12 V) (NOT FOR CANADA AND USA)

## **FUEL & AIR**



**FILLER CAP AUC18428** 



MUFFLER **AUC15763** 



# **REPLACEMENT PARTS GUIDE**

S140 with 48 inch Deck







GAGE WHEELS

**GX10168** 



**GX21786** (HIGH PERFORMANCE MULCH)