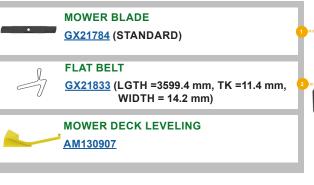

er 100 Hrs.



## **ENGINE OIL**

**TY22029** (Turf-Gard™ 10W-30) - 1.9 L (2 qt)

Change after 50 Hrs.



### **AIR FILTER**

MIU14395 (CARTRIDGE)

Change after 50 Hrs.



## JOHN DEERE MULTI - PURPOSE HD LITHIUM COMPLEX GREASE

**TY24416** 

## **GREASE GUN**

TY26518

Change As Required.



### **FUEL FILTER** AM116304

Change after 50 Hrs.



## **HOME MAINTENANCE KIT**

**LG276** 

## **TRACTION BELT**

UC30568 (LGTH =2258 mm, TK = 9.1 mm, WIDTH = 12.7 mm



## **ELECTRICAL**



**KEY GY20680** 



**HEAD LIGHT BULB** AD2062R (27 W)



**IGNITION SWITCH** GY20074



**BATTERY** 

TY25221B (12 V) (FOR CANADA AND USA) MCYP340PF (12 V) (NOT FOR CANADA AND USA)

## **FUEL & AIR**



**FILLER CAP AUC18428** 



MUFFLER **AUC15763** 



# **REPLACEMENT PARTS GUIDE**

S140 with 48 inch Deck







GAGE WHEELS

**GX10168** 



**GX21786** (HIGH PERFORMANCE MULCH)