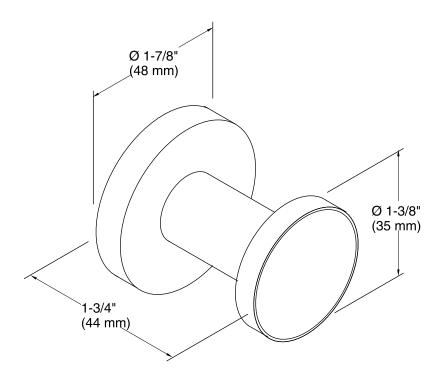

terial

Solid-brass construction for durability.

### Installation

Installation tools included.



## Codes/Standards

None Applicable

# KOHLER® Faucet Lifetime Limited Warranty

See website for detailed warranty information.

### **Available Color/Finishes**

Color tiles intended for reference only.

| Color | Code | Description                   |
|-------|------|-------------------------------|
|       | CP   | Polished Chrome               |
|       | SN   | Vibrant® Polished Nickel      |
|       | BGD  | Vibrant® Moderne Brushed Gold |
|       | BN   | Vibrant® Brushed Nickel       |
|       | BV   | Vibrant® Brushed Bronze       |
|       | BL   | Matte Black                   |
|       | RGD  | Vibrant Rose Gold             |
|       |      |                               |







## **Technical Information**

All product dimensions are nominal.

### **Notes**

Install this product according to the installation guide.