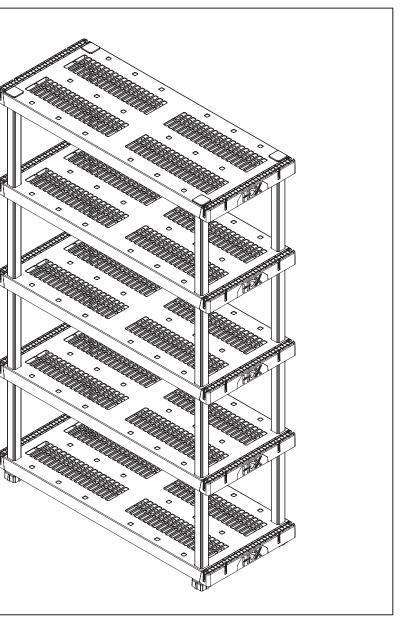

wall anchors. Wall Short: 9 inches between shelves Tall: 15.4 inches between shelves. \*Warning\* Wall Brackets must be used for full shelf weight capacity. I (HOX) I **x8** STEP 4 CUSTOMIZE SHELF HEIGHTS Shelves Line up the next shelf with the Short and tall pole sizes create over 75 inserted poles and press firmly down different configurations. Always be sure until fully engaged. Repeat steps 3 & to use the same pole size to build each 4 to get to desired shelf height. shelf section.

• Mount the unit to the wall for max weight capacity, do

• Distribute weight evenly on each shelf and keep heavier

## CUSTOMER SERVICE/PARTS

If replacement parts or customer service is needed, please contact customer service by scanning the QR Code with your SmartPhone or by visiting requestpart.com.