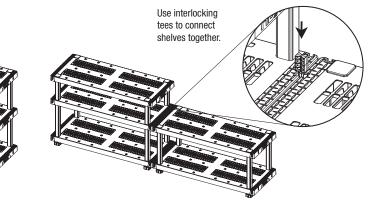

loads on the bottom.
Do not exceed recommended shelf spacing, stated on shelf label, by connecting poles.

not exceed claimed weight capacity.

STEP 5 Threaded feet Foot collars STEP 1 T Flip the first shelf over, then Insert top caps fully into assemble four threaded feet place on the top shelf. with foot collars and insert into Bottom of shelf the bottom shelf. **x8 x8** Wall brackets Тор сар  $\widehat{}$ **x8 x4** Top of shelf Tall pole Short pole STEP 2 STEP 6 Flip the shelf over, so feet are Move shelf into final location. Twist touching the ground. foot collars up or down to level shelf, if necessary. /─── ← STEP 3 STEP 7 Insert tapered end of pole into top **x16** Secure wall brackets around x16 HEX of shelf. Use either 4 short or 4 tall poles under the desired top poles based on desired shelf height. shelf. Secure wall brackets into Interlocking Tees stud or using wall anchors. Wall Short: 9 inches between shelves Tall: 15.4 inches between shelves. \*Warning\* Wall Brackets must be used for full shelf weight capacity. I (HOX) I **x8** STEP 4 CUSTOMIZE SHELF HEIGHTS Shelves Line up the next shelf with the Short and tall pole sizes create over 75 inserted poles and press firmly down different configurations. Always be sure until fully engaged. Repeat steps 3 & to use the same pole size to build each 4 to get to desired shelf height. shelf section.