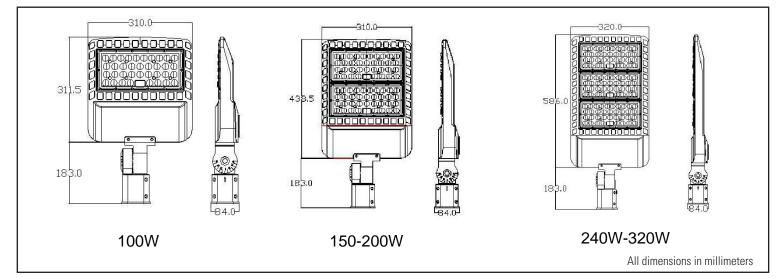

4100 El Dorado Pkwy, Ste 100-242 Mckinney, TX 75070 512-840-0616 • sales@jandhled.com www.jandhled.com

## LED POLE LIGHT



## DIMENSIONS



## **SPECIFICATIONS**

| Part Number    | Input<br>Power | Input<br>Voltage | Efficiency | ССТ        | Light<br>Distribution | CRI | Certificates | Warranty |
|----------------|----------------|------------------|------------|------------|-----------------------|-----|--------------|----------|
| JH-SBS100W-82F | 100W           | 100-277VAC       | 120Lm/W    | 3000-5700K | TYPE II/III/IV/V      | 75+ | UL           | 5 Years  |
| JH-SBS150W-82F | 150W           | 100-277VAC       | 120Lm/W    | 3000-5700K | TYPE II/III/IV/V      | 75+ | UL           | 5 Years  |
| JH-SBS200W-82F | 200W           | 100-277VAC       | 120Lm/W    | 3000-5700K | TYPE II/III/IV/V      | 75+ | UL           | 5 Years  |
| JH-SBS240W-82F | 240W           | 100-277VAC       | 120Lm/W    | 3000-5700K | TYPE II/I