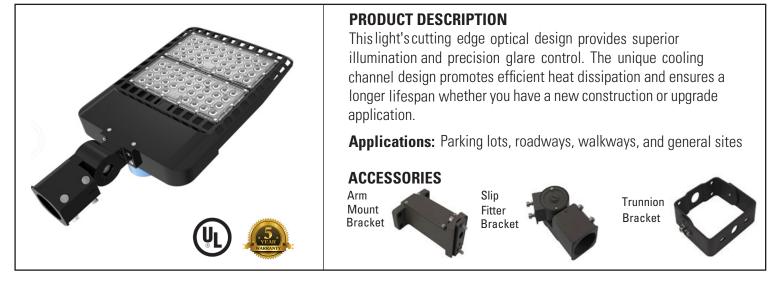

4100 El Dorado Pkwy, Ste 100-242 Mckinney, TX 75070 512-840-0616 • sales@jandhled.com www.jandhled.com

## LED POLE LIGHT



## DIMENSIONS



## **SPECIFICATIONS**

| Part Number    | Input<br>Power | Input<br>Voltage | Efficiency | ССТ        | Light<br>Distribution | CRI | Certificates | Warranty |
|----------------|----------------|------------------|------------|------------|-----------------------|-----|--------------|----------|
| JH-SBS100W-82F | 100W           | 100-277VAC       | 120Lm/W    | 3000-5700K | TYPE II/III/IV/V      | 75+ | UL           | 5 Years  |
| JH-SBS150W-82F | 150W           | 100-277VAC       | 120Lm/W    | 3000-5700K | TYPE II/III/IV/V      | 75+ | UL           | 5 Years  |
| JH-SBS200W-82F | 200W           | 100-277VAC       | 120Lm/W    | 3000-5700K | TYPE II/III/IV/V      | 75+ | UL           | 5 Years  |
| JH-SBS240W-82F | 240W           | 100-277VAC       | 120Lm/W    | 3000-