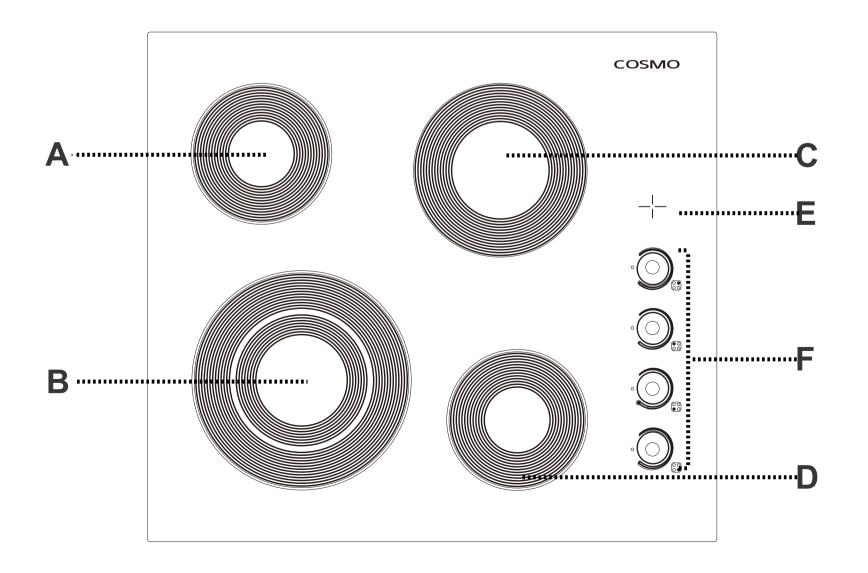

# SIDE VIEW

- A.) Single Cooking Zone
- B.) Single/Dual Cooking Zone
- C.) Single Cooking Zone
- D.) Single Cooking Zone
- E.) Hot Surface Indicator Light
- F.) Control Knobs