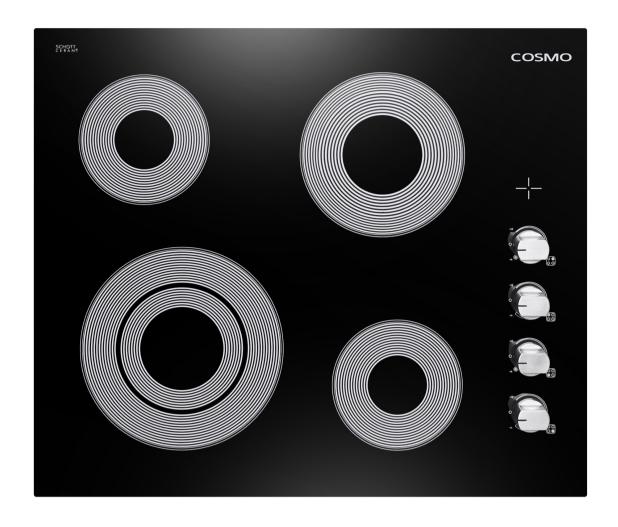

#### **MODEL# COS-244ECC**

Cosmo's COS-244ECC 24 inch Electric Cooktop features 4 surface burners that allow you to cook from a high heat to a low simmer for the most delicate sauces, including a flexible dual-zone burner to match your cookware size.

## **FEATURES**

DESIGNED FOR DROP-IN INSTALLATION

**COMPACT SIZE** 

4 SURFACE BURNERS

**DUAL-ZONE BURNER** 

HOT SURFACE INDICATOR LIGHT

BLACK CERAMIC GLASS SURFACE

**KNOB CONTROLS** 

**SEE PAGE 2 FOR DIMENSIONS** 

| Size           | 24 Inches                   |
|----------------|-----------------------------|
| Installation   | Drop-In                     |
| Fuel           | Electric                    |
| Controls       | Knobs                       |
| Material       | SCHOTT CERAN® Ceramic Glass |
| Electrical     | 240V / 60Hz                 |
| Certifications | UL Listed                   |

| Burners    | <ul><li>Dual Zone Burner</li><li>Single Burners (x3)</li></ul> |
|------------|----------------------------------------------------------------|
| Included   | Hardware, Install Kit, Power                                   |
| Components | Cord, User Manual                                              |