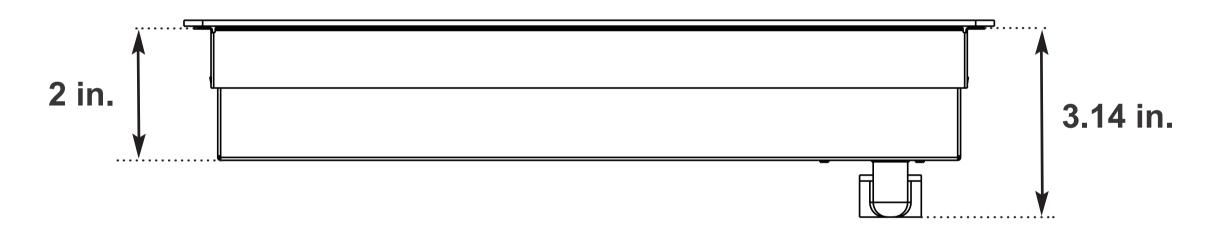

**SEE PAGE 2 FOR DIMENSIONS** 

| Size           | 24 Inches                   |
|----------------|-----------------------------|
| Installation   | Drop-In                     |
| Fuel           | Electric                    |
| Controls       | Knobs                       |
| Material       | SCHOTT CERAN® Ceramic Glass |
| Electrical     | 240V / 60Hz                 |
| Certifications | UL Listed                   |