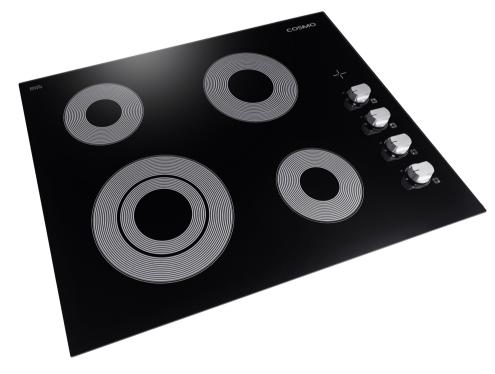

#### **MODEL# COS-244ECC**

Cosmo's COS-244ECC 24 inch Electric Cooktop features 4 surface burners that allow you to cook from a high heat to a low simmer for the most delicate sauces, including a flexible dual-zone burner to match your cookware size.

## **FEATURES**

DESIGNED FOR DROP-IN INSTALLATION

**COMPACT SIZE** 

4 SURFACE BURNERS

**DUAL-ZONE BURNER** 

HOT SURFACE INDICATOR LIGHT

BLACK CERAMIC GLASS SURFACE

**KNOB CONTROLS** 

**SEE PAGE 2 FOR DIMENSIONS** 

| Size           | 24 Inches                   |
|----------------|-----------------------------|
| Installation   | Drop-In                     |
| Fuel           | Electric                    |
| Controls       | Knobs                       |
| Material       | SCHOTT CERAN® Ceramic Glass |
| Electrical     | 240V / 60Hz                 |
| Certifications | UL Listed                   |

| Burners    | <ul><li>Dual Zone Burner</li><li>Single Burners (x3)</li></ul> |
|------------|----------------------------------------------------------------|
| Included   | Hardware, Install Kit, Power                                   |
| Components | Cord, User Manual                                              |