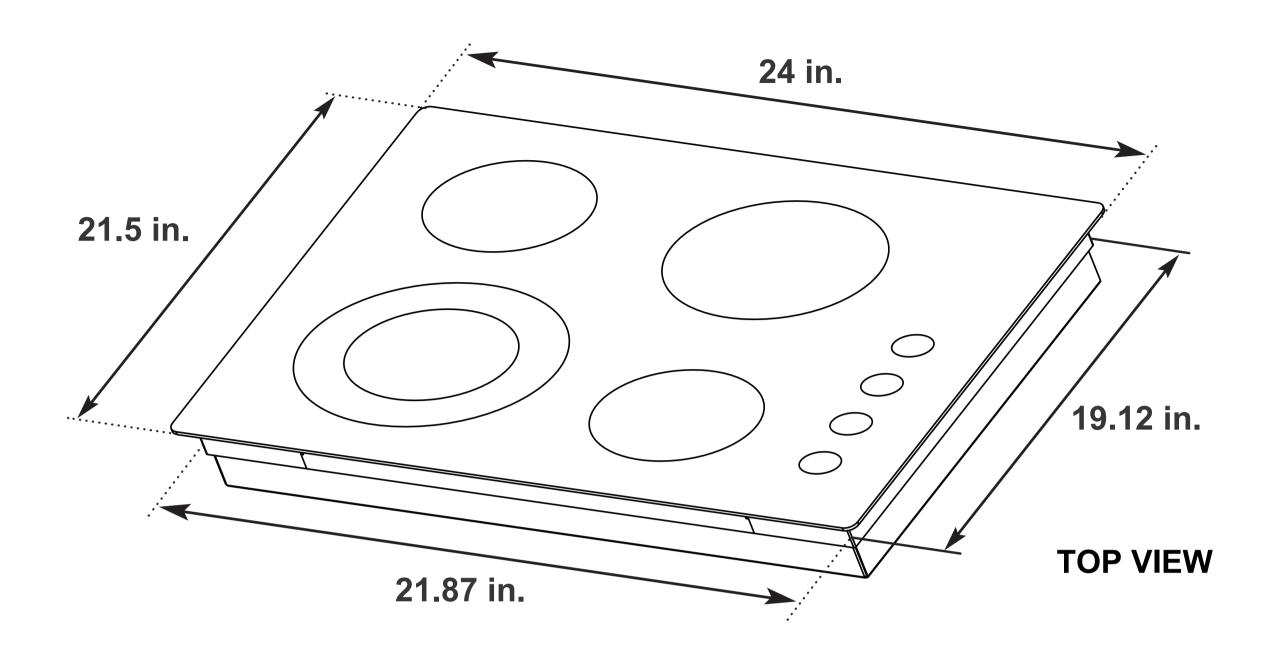

**SEE PAGE 2 FOR DIMENSIONS** 

| Size           | 24 Inches                   |
|----------------|-----------------------------|
| Installation   | Drop-In                     |
| Fuel           | Electric                    |
| Controls       | Knobs                       |
| Material       | SCHOTT CERAN® Ceramic Glass |
| Electrical     | 240V / 60Hz                 |
| Certifications | UL Listed                   |

# SIDE VIEW

- A.) Single Cooking Zone
- B.) Single/Dual Cooking Zone
- C.) Single Cooking Zone
- D.) Single Cooking Zone
- E.) Hot Surface Indicator Light
- F.) Control Knobs