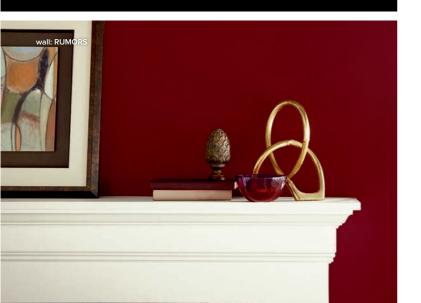

## USING WARM COLORS

WARM COLORS CONSIST OF REDS, ORANGES

AND YELLOWS. THESE COLOR FAMILIES MAKE

LARGER SPACES FEEL COZY, INTIMATE AND

MORE INVITING. THEY ARE EXCELLENT IN

KITCHENS, DINING ROOMS AND LIVING AREAS.

#### POPULAR WARMS

Choose from our top selling 33 warm colors, which are great for larger spaces in any room of the house.