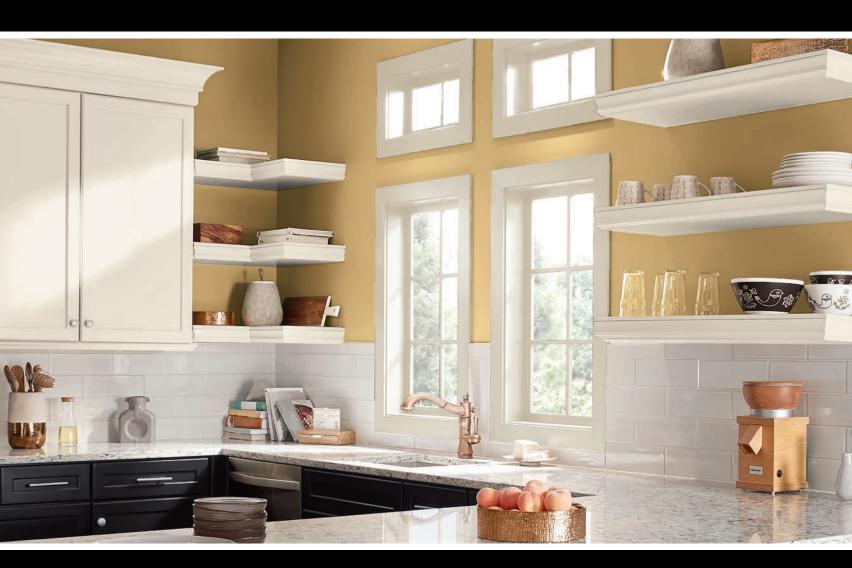

## USING WARM COLORS

WARM COLORS CONSIST OF REDS, ORANGES

AND YELLOWS. THESE COLOR FAMILIES MAKE

LARGER SPACES FEEL COZY, INTIMATE AND

MORE INVITING. THEY ARE EXCELLENT IN

KITCHENS, DINING ROOMS AND LIVING AREAS.

#### POPULAR WARMS

Choose from our top selling 33 warm colors, which are great for larger spaces in any room of the house.