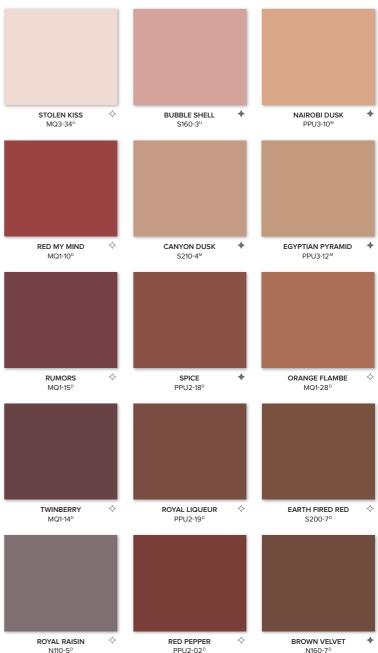

#### POPULAR WARMS

Choose from our top selling 33 warm colors, which are great for larger spaces in any room of the house.