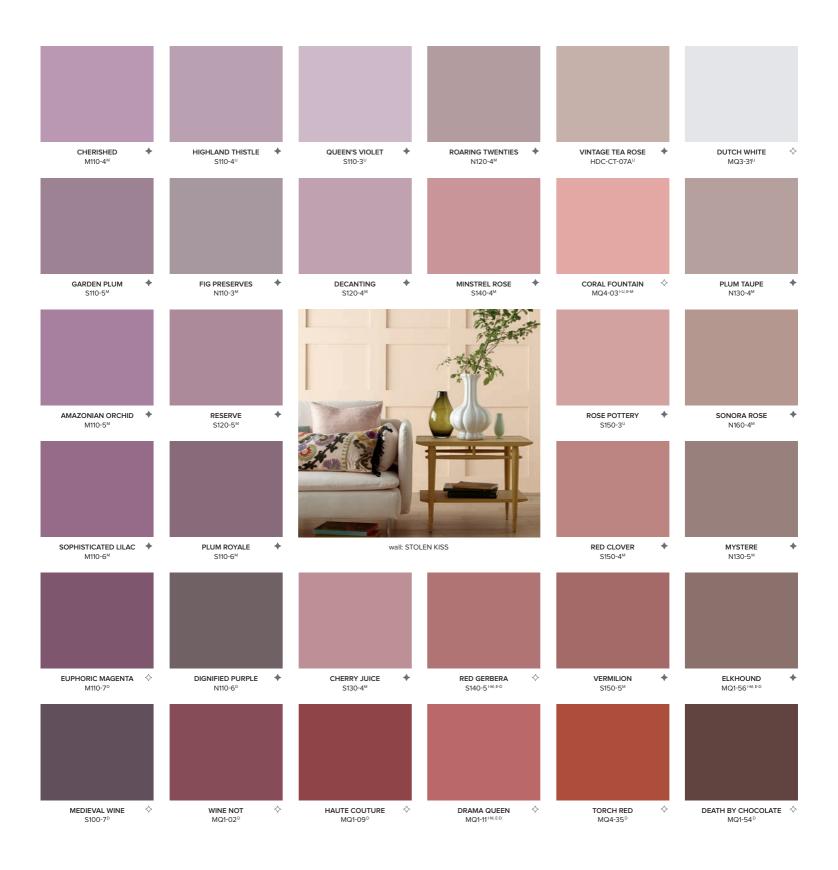

#### POPULAR WARMS

Choose from our top selling 33 warm colors, which are great for larger spaces in any room of the house.