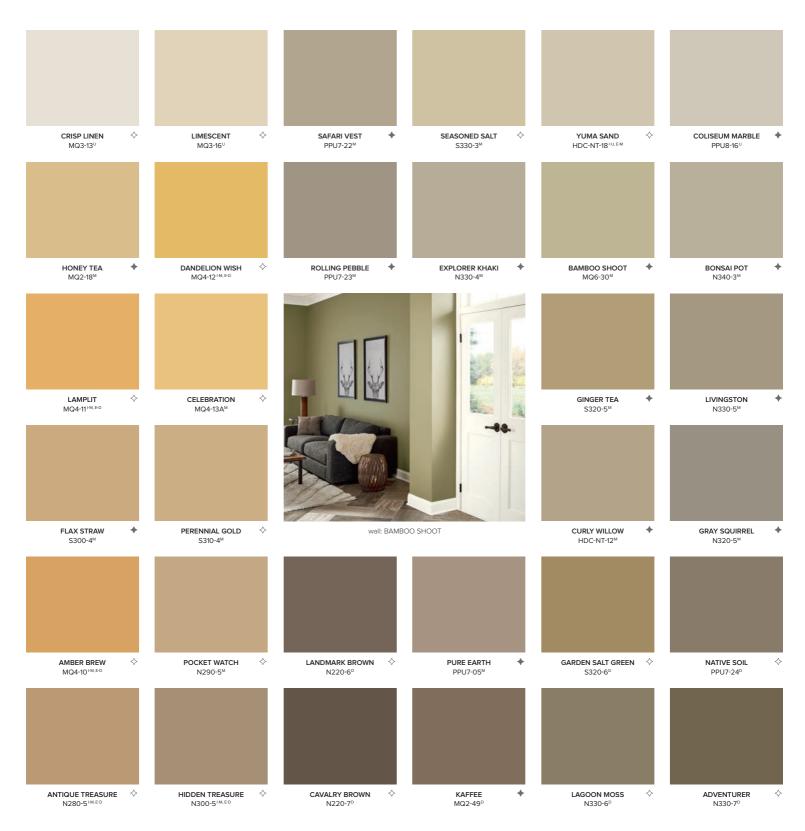

#### POPULAR WARMS

Choose from our top selling 33 warm colors, which are great for larger spaces in any room of the house.