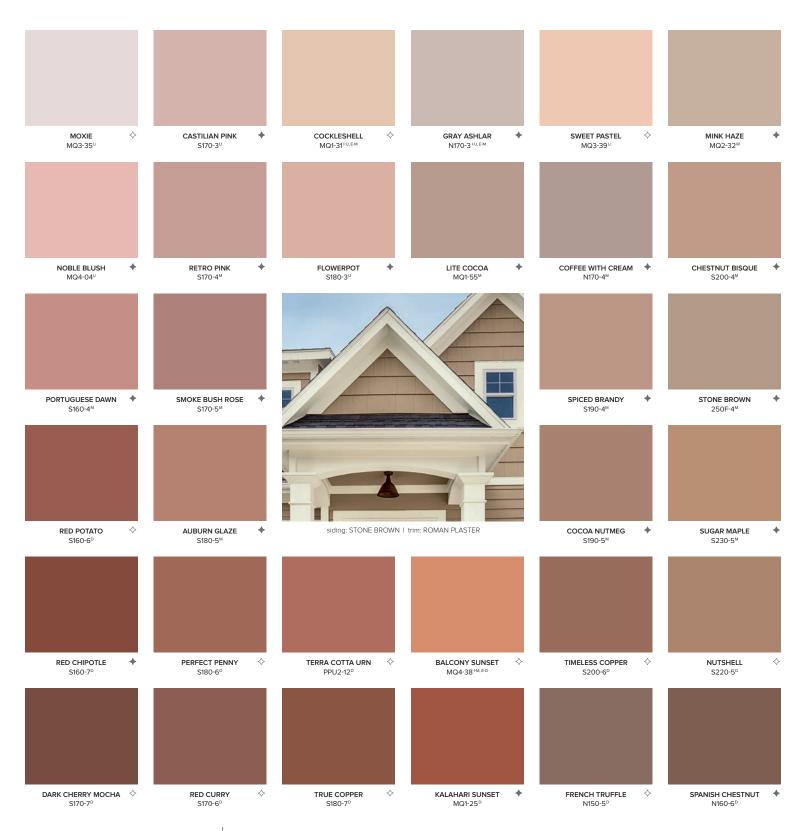

#### POPULAR WARMS

Choose from our top selling 33 warm colors, which are great for larger spaces in any room of the house.