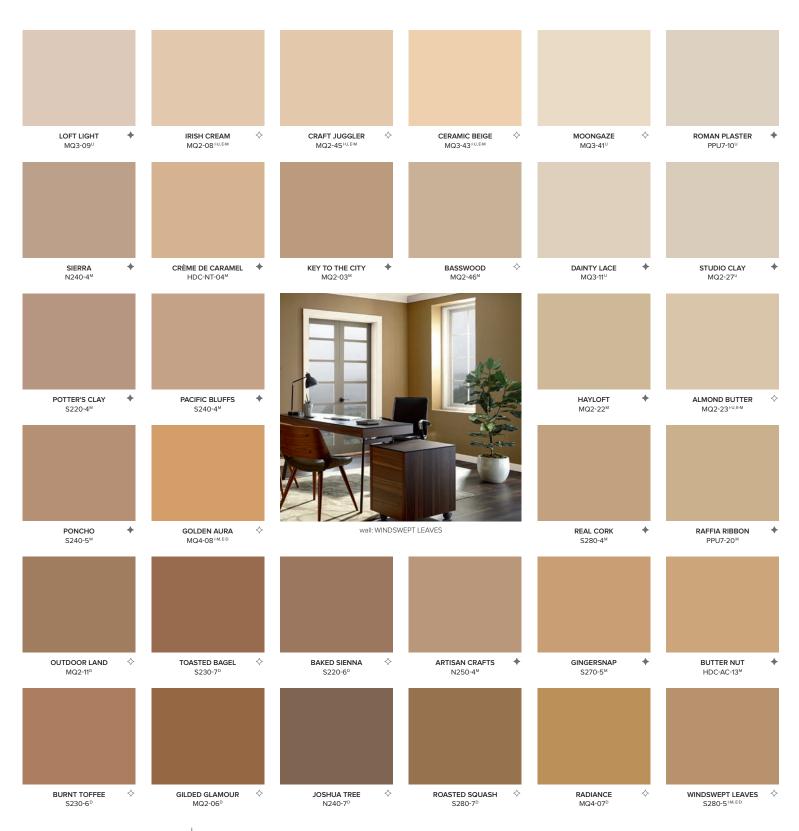

#### POPULAR WARMS

Choose from our top selling 33 warm colors, which are great for larger spaces in any room of the house.