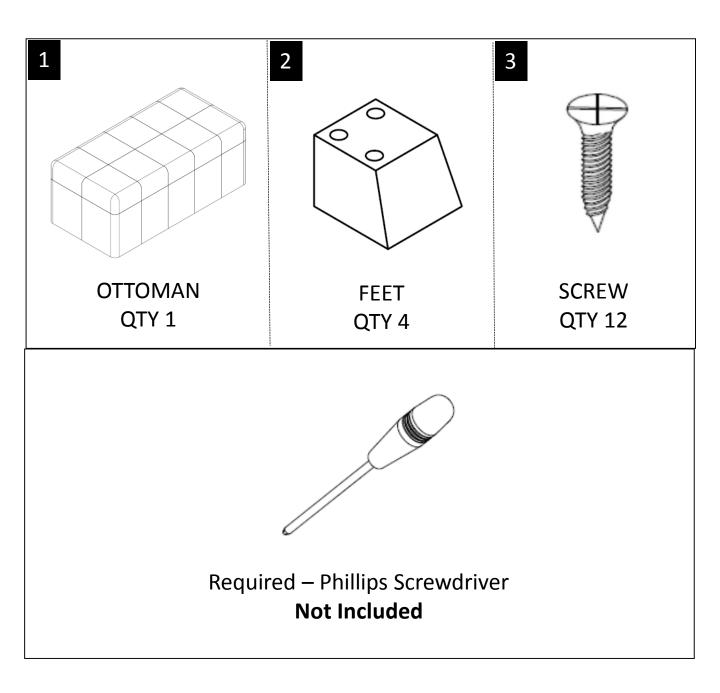

#### PARTS DESCRIPTION

**NEED HELP?** For help with assembly or if you are missing a part, Please call customer service at 1-866-518-0120 ext. 262 (9 am to 4 pm EST)