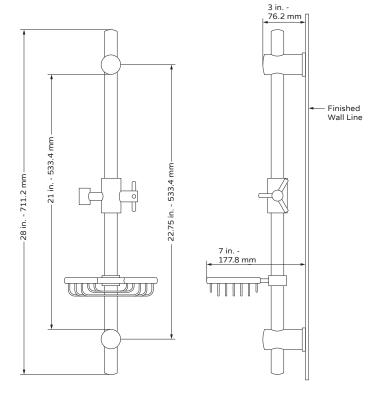

# Adjustable Slide Bar Model # 1010-BN & 1010-CH

**Specification Sheet** 

297 Anna St. | Watsonville, CA 95076 831.724.7300 www.PulseShowerSpas.com

#### PRODUCT FEATURES

- Surface mounted & pre-plumbed
- Adjust your handshower to the ideal height and angle
- Works with any standard handshower
- Wire basket soap dish

#### **NOTES**

- Measure your actual product for rough-in details
- · Install this product according to the installation instructions
- Mixing valve not included
- · Handshower not included