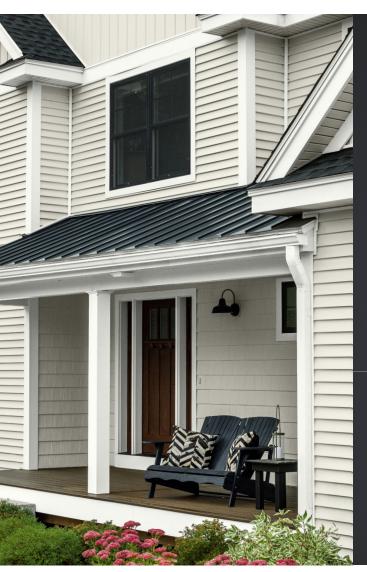

FRONT COVER walls: SMOKY WHITE trim, ceiling & cabinets: POLAR BEAR

BACK COVER body: SILVER ASH trim: WHITE