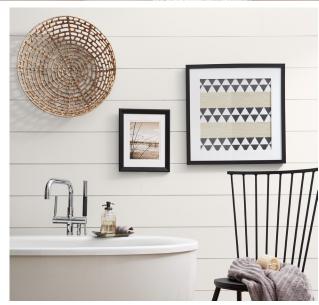

## SUBTLE WHITES

A classic white never goes out of style. These subtle shades will illuminate any space, keeping it seamlessly fresh and welcoming.

BEDROOM wall: COTTON KNIT

BATHROOM wall: PAINTER'S WHITE