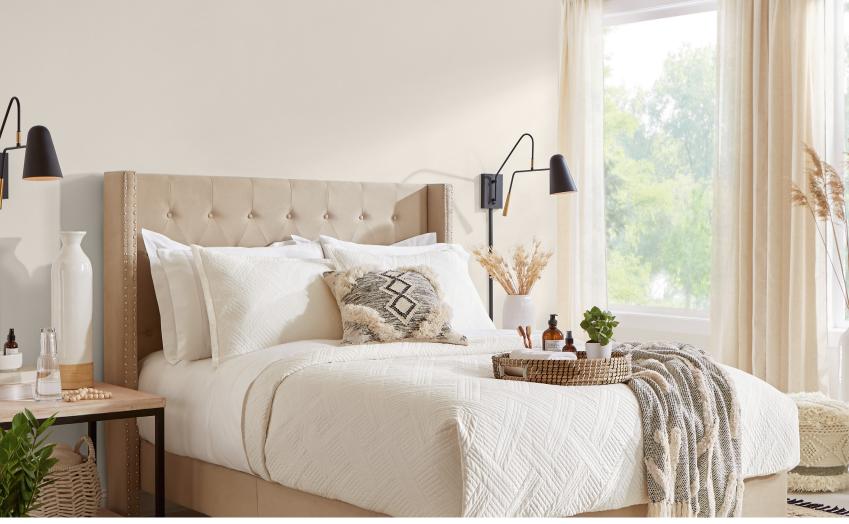

## SUBTLE WHITES

A classic white never goes out of style. These subtle shades will illuminate any space, keeping it seamlessly fresh and welcoming.

BEDROOM wall: COTTON KNIT

BATHROOM wall: PAINTER'S WHITE