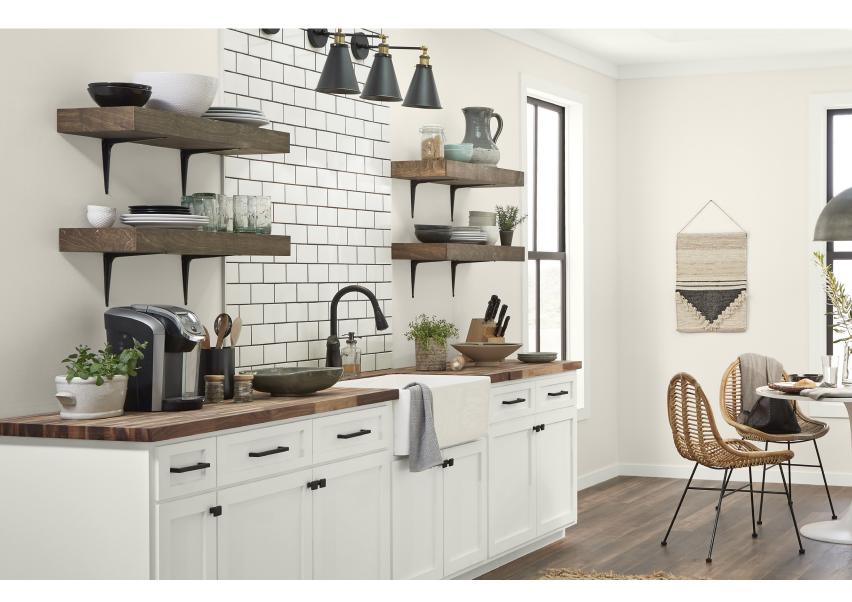

# WHITES COLLECTION





## SUBTLE WHITES

A classic white never goes out of style. These subtle shades will illuminate any space, keeping it seamlessly fresh and welcoming.

BEDROOM wall: COTTON KNIT

BATHROOM wall: PAINTER'S WHITE

### LIVING ROOM

wall: WIND'S BREATH fireplace: ULTRA PURE WHITE®





### BEHR® WHITES COLOR COLLECTION

The BEHR Whites Color Collection has been created specifically for the interior and exterior of your home, to confidently make your space look welcoming, stylish and livable.

| NEW HOUSE WHITE<br>RD-W10 <sup>U</sup>   | WHISPER WHITE<br>HDC-MD-08 <sup>0</sup> | SLEEK WHITE<br>OR-W15 <sup>U</sup>  | SIMPLY WHITE<br>BWC-01 <sup>U</sup> | PALAIS WHITE<br>GR-W15 <sup>u</sup>   | ULTRA PURE WHITE®                    |
|------------------------------------------|-------------------