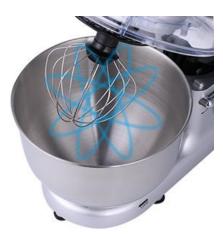

# **Planetary Mixing Track**

Our high-performance 650W motor can whip, knead, or mix ingredients completely and effectively. Designed to simulate perfect culinary movements, this tool can be a welcome helping hand in a busy kitchen.