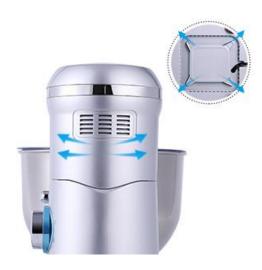

## Rapid Heat Dissipation

Features 2 heat vents outlets in the back and bottom of the mixer, improving cooling capacity and increasing the working life of the machine.

Endurable and solidly constructed for long term use.