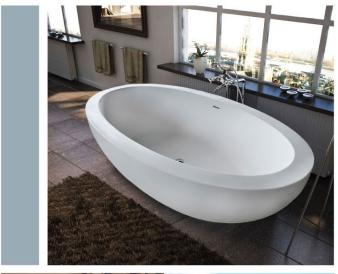

# 3060WCA

30" x 60" x 42½ "

INSTALLATION: It is important that all leveling feet are completely touching the floor and level for the door system to work properly.

## **GENERAL SPECIFICATIONS:**

Material Gelcoat

Plumbed Weight: 187lbs / 85kg Soaker Weight: 157lbs / 71kg

Average Fill: 45 gal to above jet level