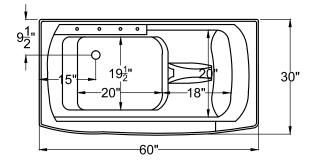

# 3060WCA

30" x 60" x 42½ "

INSTALLATION: It is important that all leveling feet are completely touching the floor and level for the door system to work properly.

## **GENERAL SPECIFICATIONS:**

Material Gelcoat

Plumbed Weight: 187lbs / 85kg Soaker Weight: 157lbs / 71kg

Average Fill: 45 gal to above jet level