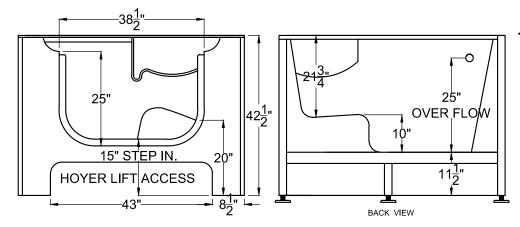

# 3060WCA

30" x 60" x 42½ "

INSTALLATION: It is important that all leveling feet are completely touching the floor and level for the door system to work properly.

## **GENERAL SPECIFICATIONS:**

Material Gelcoat

Plumbed Weight: 187lbs / 85kg Soaker Weight: 157lbs / 71kg

Average Fill: 45 gal to above jet level