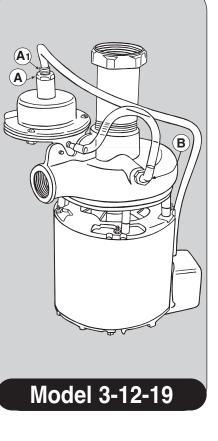

## Features:

115V electric motor Single phase 60 Hz Motor: 1/8 H.P. Height: 11.6 Easy installation and mounting Intake Opening: 1 1/4" Discharge opening: 3/4" Maximum head 10 feet Guaranteed

Available as a manual unit (3-12) that can be converted to an automatic if needed.

Model 3-12

1320 East Elza Hazel Park, MI 48030 Tel (248) 544-4600 Fax (248) 543-1748