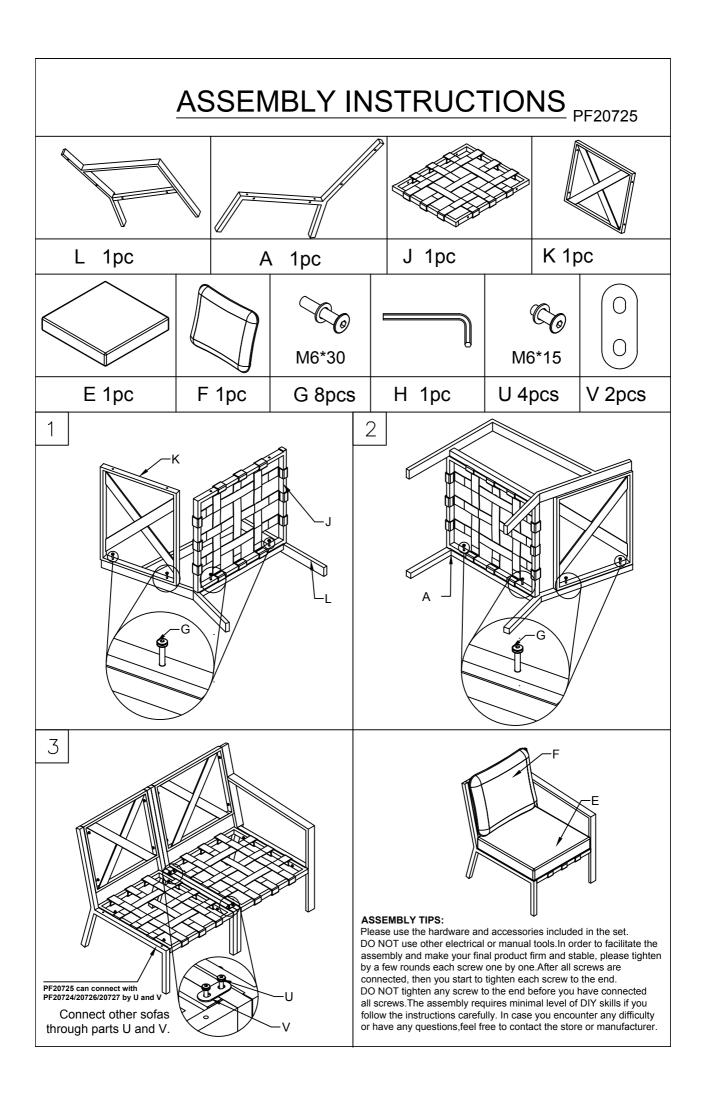

Festival Depot www.festival-depot.com info@festival-depot.com Pomona, CA

**WARNING:** Cushions must be put away in rainy and windy days in case they are diminished or blown away. **Assembly Tips:** Please use the hardware and accessories included in the set. DO NOT use other electrical or manual tools. In order to facilitate the assembly and make your final product firm and stable, please tighten by a few rounds each screw one by one. After all screws are connected, then you start to tighten each screw to the end.

DO NOT tighten any screw to the end before you've connected all screws.

The assembly requires minimal level of DIY skills if you follow the instructions carefully. In case you encounter any difficulty or have any guestions, feel free to contact the store or manufacturer.