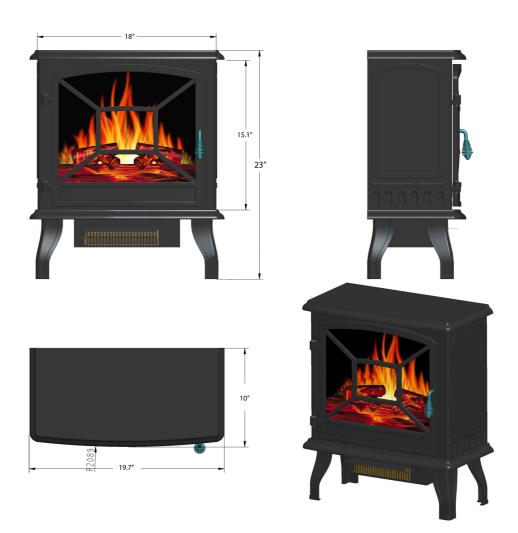

## Specification Sheet:

**Electric Fireplace** 

| Installation Type              | Freestanding / Mantel |
|--------------------------------|-----------------------|
| Fireplace Width                | 20"                   |
| Actual Dimension               | 19.7" x 23" x 10"     |
| BTUs                           | 4777                  |
| Heating Area (Sq. Ft.)         | 400                   |
| Watts / Volts                  | 1400W / 120V          |
| Heat Level Setting             | 2                     |
| Adjustable Flame               | Yes                   |
| Flame Operational Without Heat | Yes                   |
| Oscillation                    | No                    |
| Indoor/Outdoor                 | Indoor                |
| Bulb Type                      | LED                   |

| Color             | Black                         |
|-------------------|-------------------------------|
| Vented            | Front                         |
| Timer Function    | No                            |
| Front Style       | Door                          |
| Front Material    | Tempered Glass                |
| Fuel Bed          | Logs                          |
| Backlit LED Color | NA                            |
| Safety Shut Off:  | Yes                           |
| Wiring            | Plug-In                       |
| Certification     | US & Canada CSA Certified     |
| Warranty          | Limited 1-Year Parts Warranty |
|                   |                               |