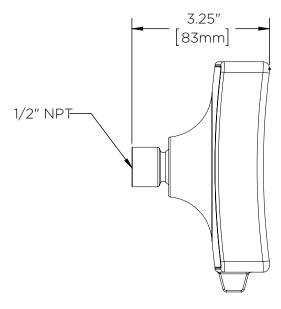

#### **FEATURES:**

- 5 plungers, 45 sprays
- 12 center massage jets
- Durable plastic construction
- Spray adjusting faceplate
- Patented plungers resist scale buildup
- 1/2 in. NPT inlet
- 2.5 gpm (9.5 L/min) flow rate

### **WARRANTY:**

- Limited Lifetime Warranty (consumer use)
- 1 Year Limited (commerical use)

DIMENSIONS: NOTE: 1. All dimensions are in inches (millimeters) unless otherwise specified and are subject to change without notice.