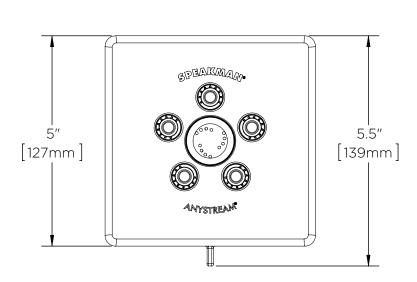

#### **FEATURES:**

- 5 plungers, 45 sprays
- 12 center massage jets
- Durable plastic construction
- Spray adjusting faceplate
- Patented plungers resist scale buildup
- 1/2 in. NPT inlet
- 2.5 gpm (9.5 L/min) flow rate

### **WARRANTY:**

- Limited Lifetime Warranty (consumer use)
- 1 Year Limited (commerical use)

DIMENSIONS: NOTE: 1. All dimensions are in inches (millimeters) unless otherwise specified and are subject to change without notice.