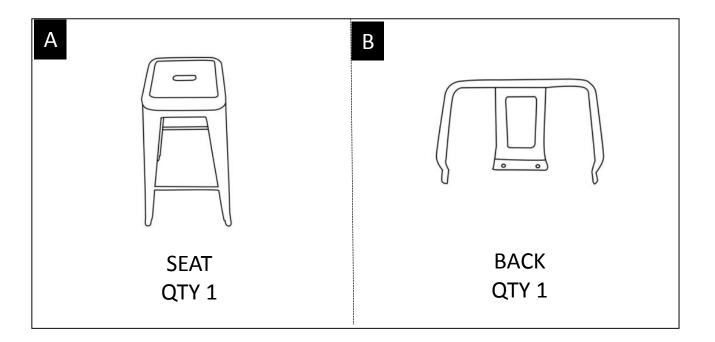

## PARTS DESCRIPTION

**NEED HELP?** For help with assembly or if you are missing a part, Please call customer service at 1-866-518-0120 ext. 262 (9 am to 4 pm EST)