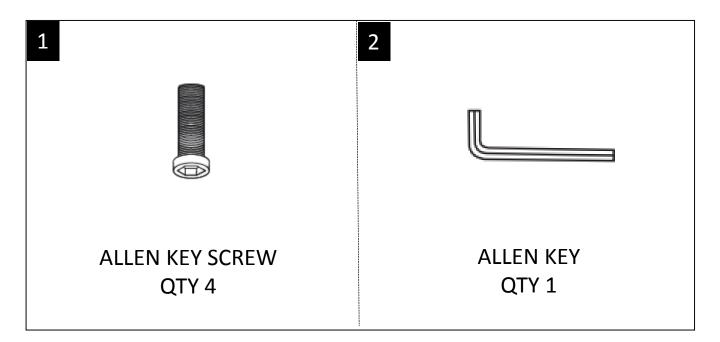

### HARDWARE DESCRIPTION

**NEED HELP?** For help with assembly or if you are missing a part, Please call customer service at 1-866-518-0120 ext. 262 (9 am to 4 pm EST)