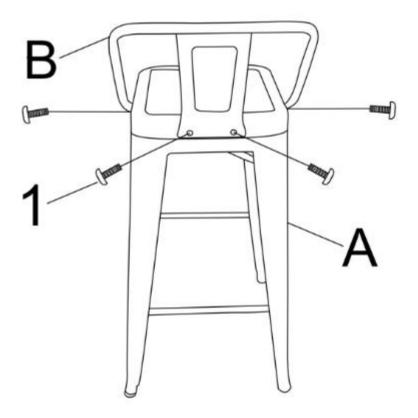

#### STEP 1

Attach Back (B) to Seat (A) with Allen Key Screws (1). Use Allen Key (2) to tighten.

Wynden H HOME DE brooklyn + max