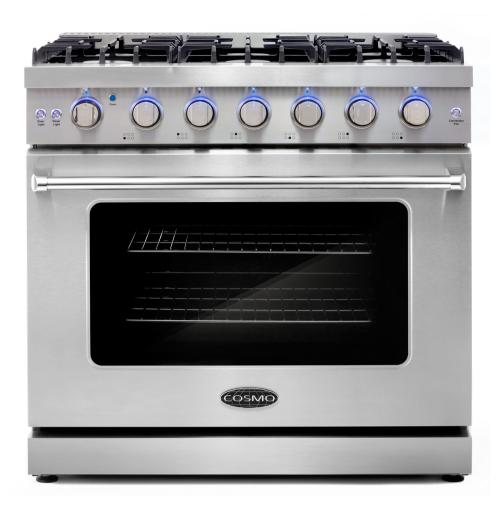

#### **MODEL# COS-EPGR366**

Transform your kitchen from ordinary to refined with Cosmo's COS-EPGR366 6.0 cu. ft. gas range with gas oven. Using 6 sealed cooktop burners and convection oven, you can cook a variety of main dishes, sauces, baked goods and more.

## **FEATURES**

DESIGNED FOR FREESTANDING OR SLIDE-IN

GAS COOKTOP WITH 6 SEALED BURNERS

SINGLE GAS OVEN WITH 4 FUNCTIONS

STANDARD CONVECTION

REMOVEABLE BACKSPLASH

**BOTTOM STORAGE DRAWER** 

DRIP TRAY INCLUDED

304-GRADE STAINLESS STEEL

**SEE PAGE 2 FOR DIMENSIONS** 

| Size            | 36 inches / 6.0 cu. ft.             |
|-----------------|-------------------------------------|
| Installation    | Freestanding / Slide-In             |
| Fuel            | Gas                                 |
| Convection Type | Standard Convection                 |
| Control Type    | Plastic Knobs with Metallic Coating |
| Electrical      | 120V / 60Hz                         |
| Finish          | Stainless Steel                     |