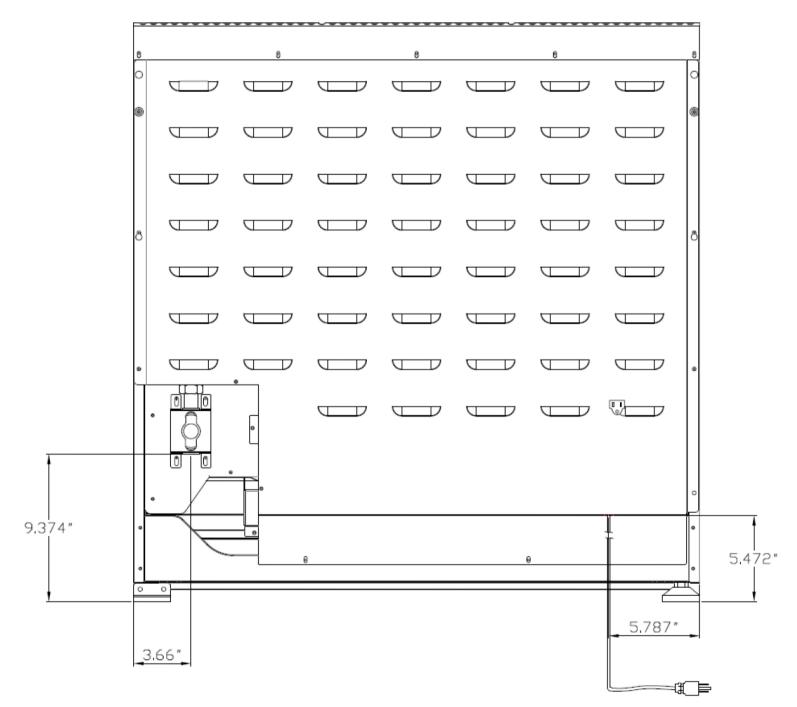

| Finish          | Stainless Steel                     |



| Racks                  | 2 Racks, 6 Positions                                                                                        |
|------------------------|-------------------------------------------------------------------------------------------------------------|
| Oven Functions         | Bake, Broil, Convection Bake,<br>Convection Broil                                                           |
| Burners                | <ul> <li>x2 Power / 18,000 BTU</li> <li>x2 Rapid / 12,000 BTU</li> <li>x2 Semi-Rapid / 9,000 BTU</li> </ul> |
| Included<br>Components | 2 Racks, Cast Iron Grates, Power<br>Cord, Install Kit, Manual                                               |



# **DIMENSIONS**

### **MODEL# COS-EPGR366**