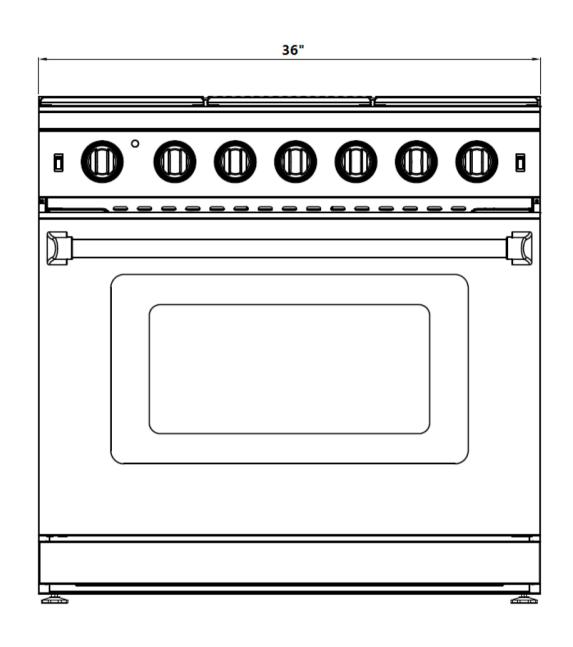

# **DIMENSIONS**

### **MODEL# COS-EPGR366**

304-GRADE STAINLESS STEEL

**SEE PAGE 2 FOR DIMENSIONS** 

| Size            | 36 inches / 6.0 cu. ft.             |
|-----------------|-------------------------------------|
| Installation    | Freestanding / Slide-In             |
| Fuel            | Gas                                 |
| Convection Type | Standard Convection                 |
| Control Type    | Plastic Knobs with Metallic Coating |
| Electrical      | 120V / 60Hz                         |
| Finish          | Stainless Steel                     |