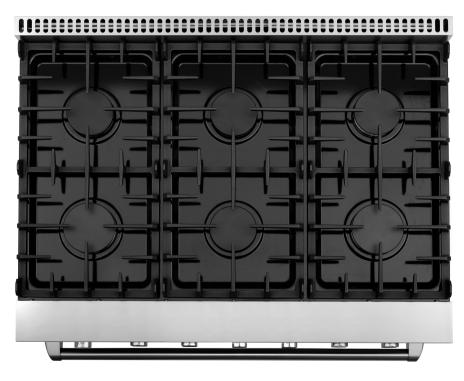

## **FEATURES**

DESIGNED FOR FREESTANDING OR SLIDE-IN

GAS COOKTOP WITH 6 SEALED BURNERS

SINGLE GAS OVEN WITH 4 FUNCTIONS

STANDARD CONVECTION

REMOVEABLE BACKSPLASH

**BOTTOM STORAGE DRAWER** 

DRIP TRAY INCLUDED

| Racks                  | 2 Racks, 6 Positions                                                                                        |
|------------------------|-------------------------------------------------------------------------------------------------------------|
| Oven Functions         | Bake, Broil, Convection Bake,<br>Convection Broil                                                           |
| Burners                | <ul> <li>x2 Power / 18,000 BTU</li> <li>x2 Rapid / 12,000 BTU</li> <li>x2 Semi-Rapid / 9,000 BTU</li> </ul> |
| Included<br>Components | 2 Racks, Cast Iron Grates, Power<br>Cord, Install Kit, Manual                                               |