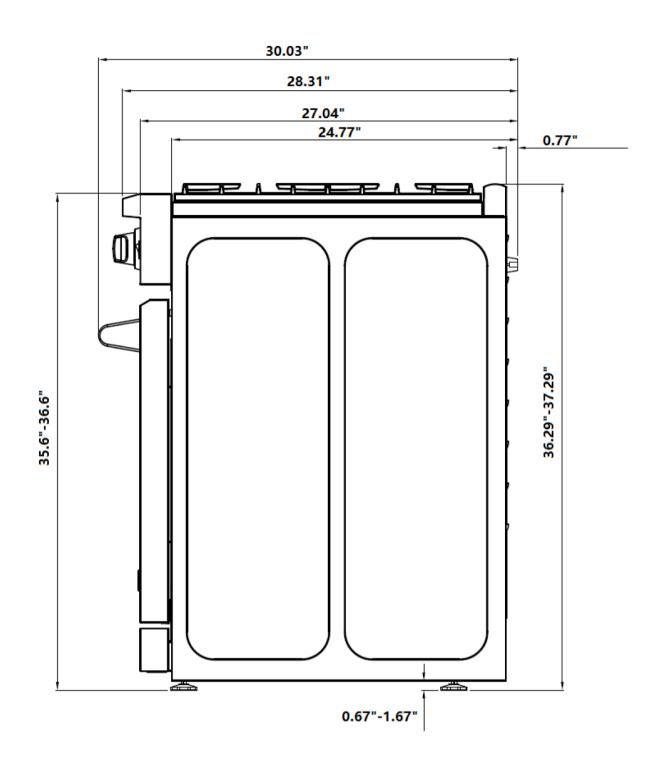

|
| Finish          | Stainless Steel                     |



| Racks                  | 2 Racks, 6 Positions                                                                                        |
|------------------------|-------------------------------------------------------------------------------------------------------------|
| Oven Functions         | Bake, Broil, Convection Bake,<br>Convection Broil                                                           |
| Burners                | <ul> <li>x2 Power / 18,000 BTU</li> <li>x2 Rapid / 12,000 BTU</li> <li>x2 Semi-Rapid / 9,000 BTU</li> </ul> |
| Included<br>Components | 2 Racks, Cast Iron Grates, Power<br>Cord, Install Kit, Manual                                               |



# **DIMENSIONS**

### **MODEL# COS-EPGR366**