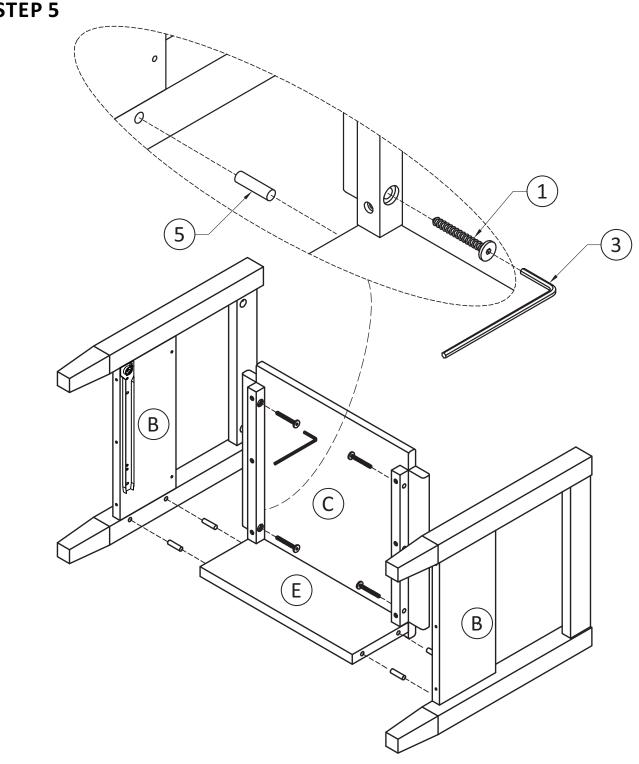

#### **STEP 5**

- 1. Insert 4 Dowels (5) into pre-drilled holes on the Back (E).
- 2. Use rubber mallet to tap Dowels (5) into bottom of holes securely. 1/2 length of Dowels should be exposed.
- 3. Align Dowels (5) with pre-drilled holes of Sides (B).
- 4. Attach Top Shelf (C) and Back (E) to Sides (B) using Allen Key Screws (1) through pre-drilled holes.