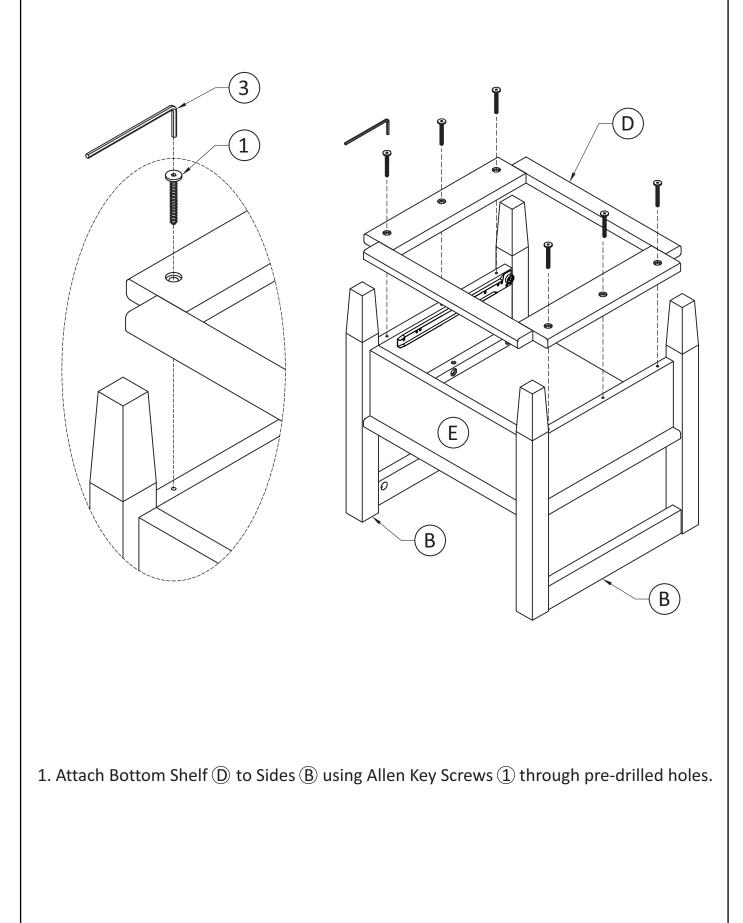

### MODEL # AXWSH002-TB

- 1. Insert 2 Dowels (5) into pre-drilled holes on each Side (B).
- 2. Use rubber mallet to tap Dowels (5) into bottom of holes securely. 1/2 length of Dowels should be exposed.
- 3. Attach 4 Cam Lock Pins (2) to Top (A).
- 4. Align Cam Lock Pins with pre-drilled holes and attach Sides B.
- 5. Align pre-drilled holes on bottom corners of Top (A) with Dowels (5) in Sides (B).
- 6. Insert 2 Cam Lock (2) into pre-drilled holes on each Side (B).
- 7. Use flathead screwdriver secure Cam Lock.