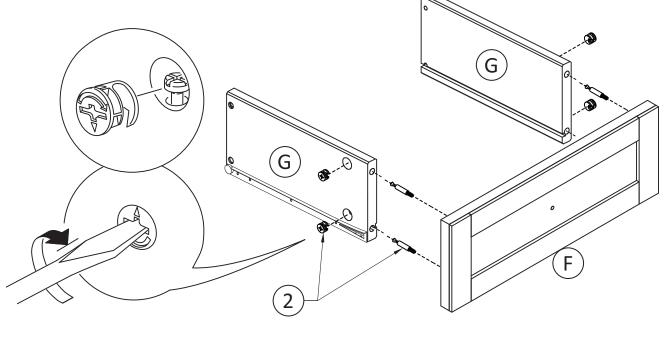

#### **STEP 1**

- 1. Attach 4 Cam Lock Pins(2) to back of Drawer Front(F).
- 2. Align Cam Lock Pins with pre-drilled holes and attach Drawer Sides G.
- 3. Insert 2 Cam Lock (2) into pre-drilled holes on each Drawer Side (G).
- 4. Use flathead screwdriver to secure Cam Locks.