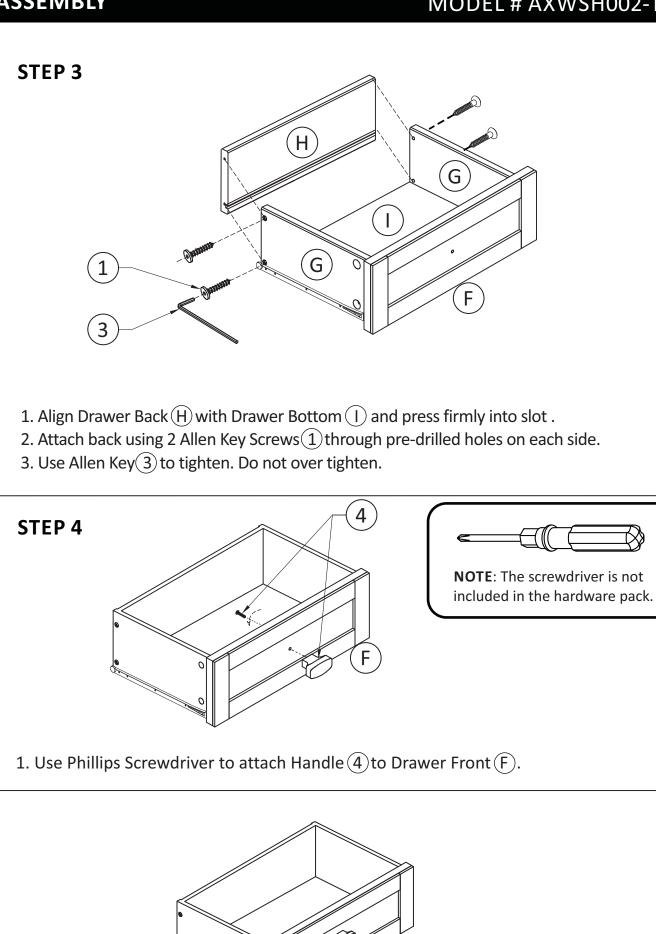

#### **STEP 1**

- 1. Attach 4 Cam Lock Pins(2) to back of Drawer Front(F).
- 2. Align Cam Lock Pins with pre-drilled holes and attach Drawer Sides G.
- 3. Insert 2 Cam Lock (2) into pre-drilled holes on each Drawer Side (G).
- 4. Use flathead screwdriver to secure Cam Locks.

#### STEP 2

1. Slide Drawer Bottom () firmly into slots on Drawer Sides (G) and Drawer Front (F).