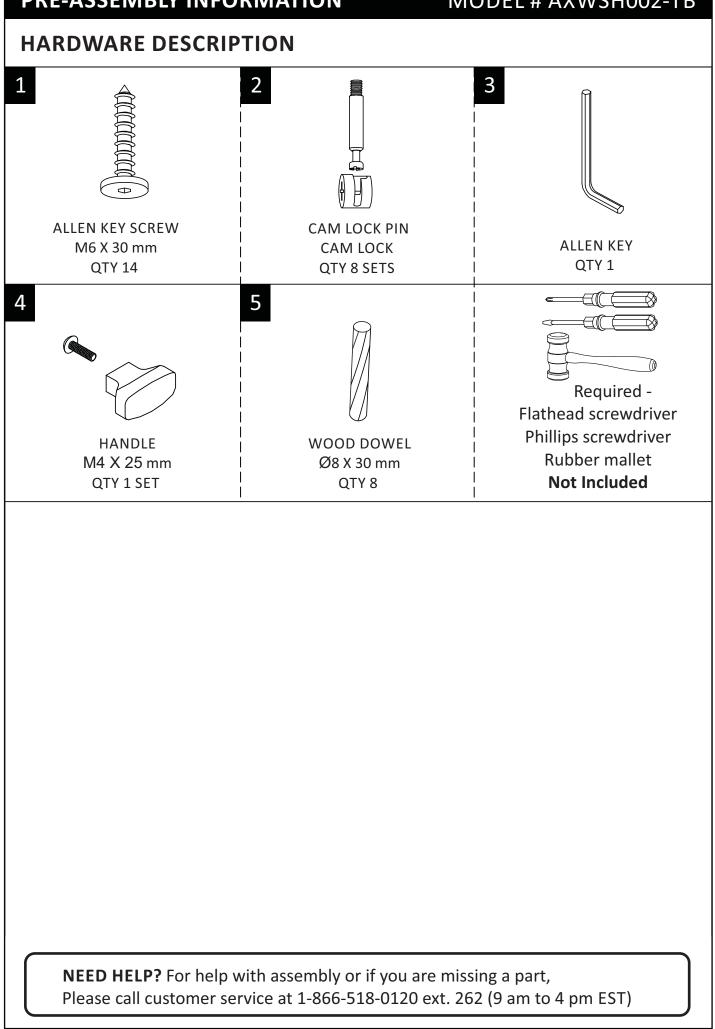

#### **STEP 1**

- 1. Attach 4 Cam Lock Pins(2) to back of Drawer Front(F).
- 2. Align Cam Lock Pins with pre-drilled holes and attach Drawer Sides G.
- 3. Insert 2 Cam Lock (2) into pre-drilled holes on each Drawer Side (G).
- 4. Use flathead screwdriver to secure Cam Locks.

#### STEP 2

1. Slide Drawer Bottom () firmly into slots on Drawer Sides (G) and Drawer Front (F).

#### **STEP 5**

- 1. Insert 4 Dowels (5) into pre-drilled holes on the Back (E).
- 2. Use rubber mallet to tap Dowels (5) into bottom of holes securely. 1/2 length of Dowels should be exposed.
- 3. Align Dowels (5) with pre-drilled holes of Sides (B).
- 4. Attach Top Shelf (C) and Back (E) to Sides (B) using Allen Key Screws (1) through pre-drilled holes.

### MODEL # AXWSH002-TB

- 1. Insert 2 Dowels (5) into pre-drilled holes on each Side (B).
- 2. Use rubber mallet to tap Dowels (5) into bottom of holes securely. 1/2 length of Dowels should be exposed.
- 3. Attach 4 Cam Lock Pins (2) to Top (A).
- 4. Align Cam Lock Pins with pre-drilled holes and attach Sides B.
- 5. Align pre-drilled holes on bottom corners of Top (A) with Dowels (5) in Sides (B).
- 6. Insert 2 Cam Lock (2) into pre-drilled holes on each Side (B).
- 7. Use flathead screwdriver secure Cam Lock.