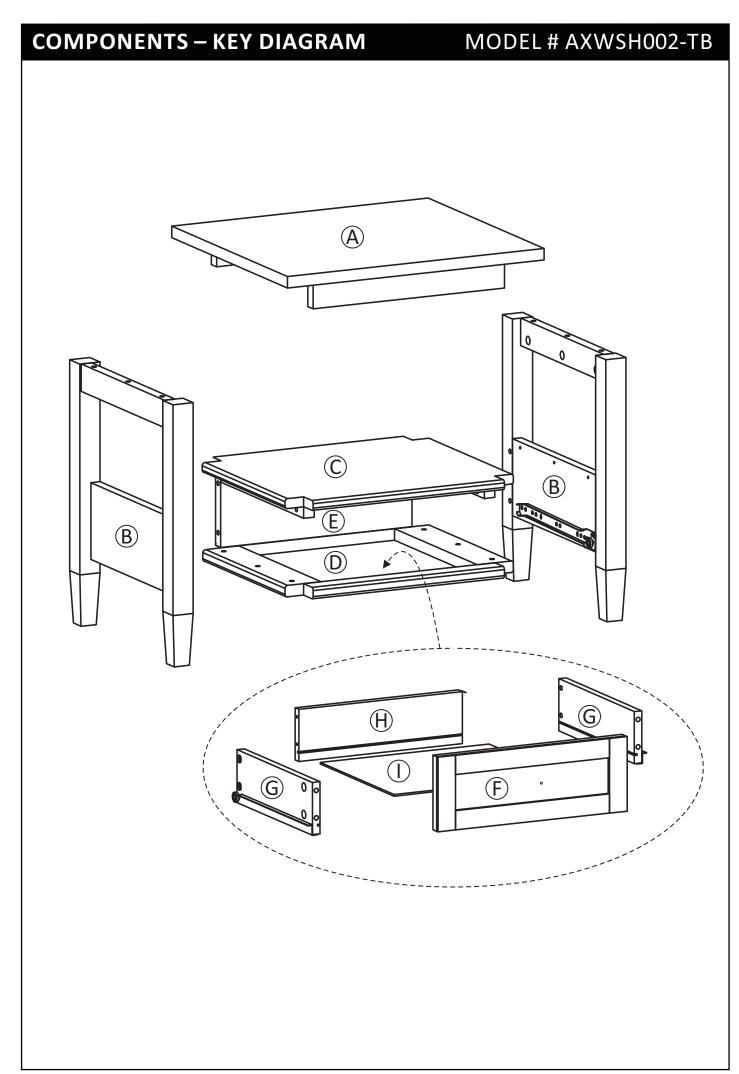

#### **STEP 1**

- 1. Attach 4 Cam Lock Pins(2) to back of Drawer Front(F).
- 2. Align Cam Lock Pins with pre-drilled holes and attach Drawer Sides G.
- 3. Insert 2 Cam Lock (2) into pre-drilled holes on each Drawer Side (G).
- 4. Use flathead screwdriver to secure Cam Locks.

#### STEP 2

1. Slide Drawer Bottom () firmly into slots on Drawer Sides (G) and Drawer Front (F).

#### **STEP 5**

- 1. Insert 4 Dowels (5) into pre-drilled holes on the Back (E).
- 2. Use rubber mallet to tap Dowels (5) into bottom of holes securely. 1/2 length of Dowels should be exposed.
- 3. Align Dowels (5) with pre-drilled holes of Sides (B).
- 4. Attach Top Shelf (C) and Back (E) to Sides (B) using Allen Key Screws (1) through pre-drilled holes.

### MODEL # AXWSH002-TB

- 1. Insert 2 Dowels (5) into pre-drilled holes on each Side (B).
- 2. Use rubber mallet to tap Dowels (5) into bottom of holes securely. 1/2 length of Dowels should be exposed.
- 3. Attach 4 Cam Lock Pins (2) to Top (A).
- 4. Align Cam Lock Pins with pre-drilled holes and attach Sides B.
- 5. Align pre-drilled holes on bottom corners of Top (A) with Dowels (5) in Sides (B).
- 6. Insert 2 Cam Lock (2) into pre-drilled holes on each Side (B).
- 7. Use flathead screwdriver secure Cam Lock.

STEP 8

- 1. Insert assembled drawer into slots on assembled table.
- 2. Drawer can be inserted into table's opening.

Wynden Hall HOME DECOR brooklyn + max

WARRANTY

Thank you for purchasing a **Simpli Home – Wyndenhall – Brooklyn + Max** product. These products have been made to demanding, high-quality standards and are guaranteed for domestic use against manufacturing faults for a period of 12 months from the date of purchase. This warranty does not affect your statutory rights.