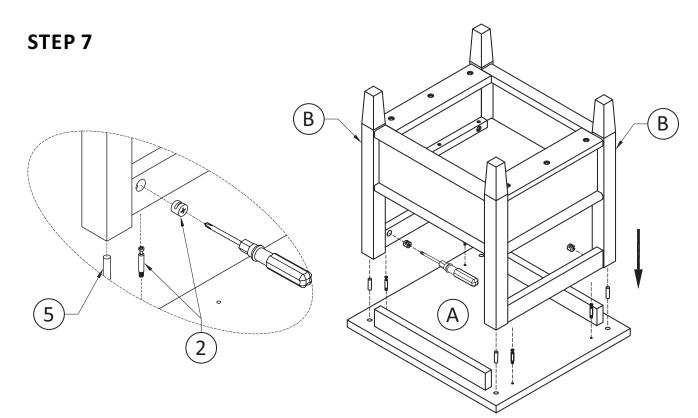

STEP 8

- 1. Insert assembled drawer into slots on assembled table.
- 2. Drawer can be inserted into table's opening.

Wynden Hall HOME DECOR brooklyn + max

WARRANTY

Thank you for purchasing a **Simpli Home – Wyndenhall – Brooklyn + Max** product. These products have been made to demanding, high-quality standards and are guaranteed for domestic use against manufacturing faults for a period of 12 months from the date of purchase. This warranty does not affect your statutory rights.