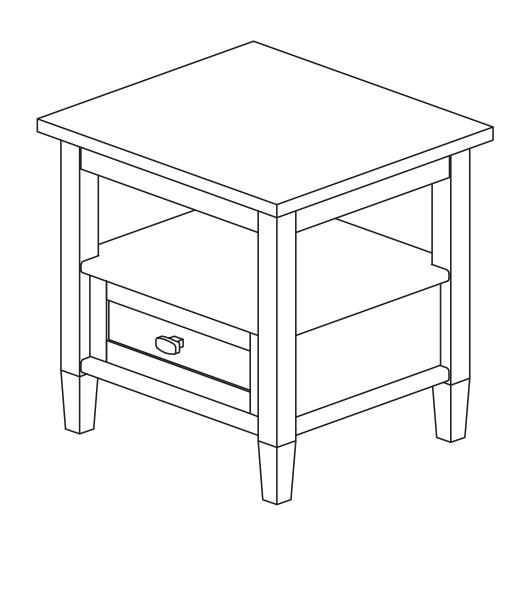

brooklyn + max

# WARM SHAKER / NORFOLK / LEXINGTON

# END TABLE





## FOR REPLACEMENT PARTS OR HELP WITH ASSEMBLY PLEASE CONTACT US AT: <u>simpli-home.com/customer-support</u> PLEASE ENSURE TO HAVE THE MODEL # FROM THE PACKAGING OR INSTRUCTION BOOKLET

## TO RETURN THE PRODUCT: PLEASE CONTACT THE RETAILER WHERE THE ITEM WAS PURCHASED FROM





brooklyn + max



Upload an image of our furniture in your home with a short review to our facebook page for a chance to

Win up to \$3000 of **Simpli Home** furniture!!!

www.facebook.com/simplihomefurnishings



**IMPORTANT :** Please read this manual carefully before beginning assembly of this product. Keep this manual for future reference.

### SAFETY INFORMATION

Identify all the parts and hardware. Do not discard of the packaging until you have checked that you have all of the parts and hardware required.