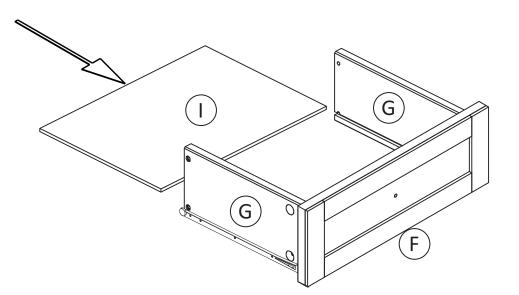

#### STEP 2

1. Slide Drawer Bottom () firmly into slots on Drawer Sides (G) and Drawer Front (F).