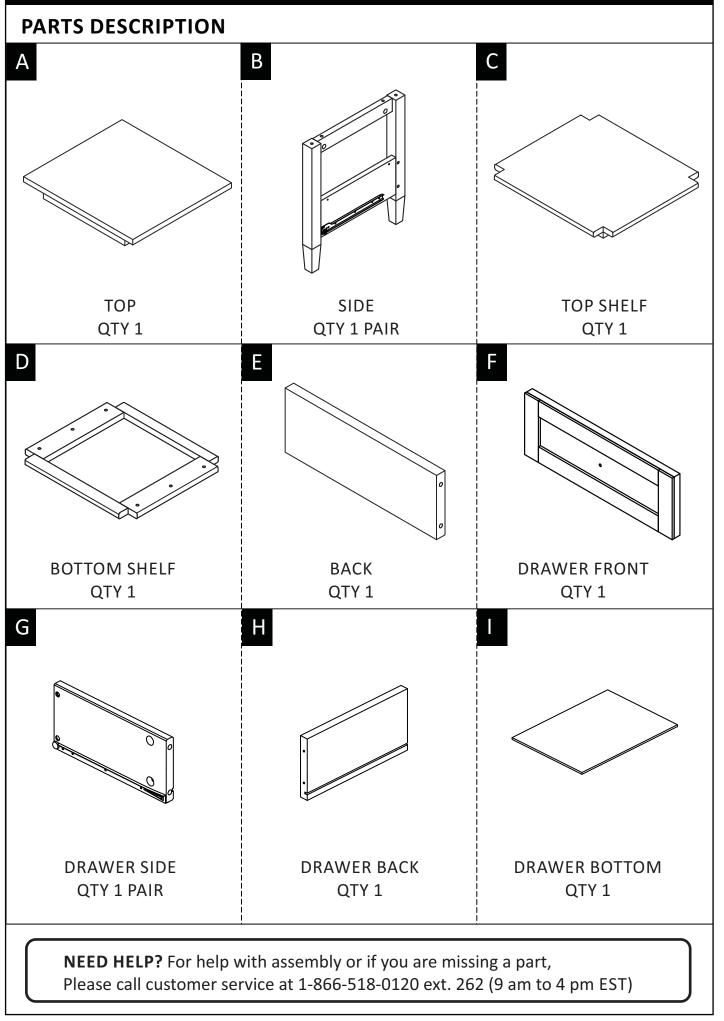

#### **STEP 1**

- 1. Attach 4 Cam Lock Pins(2) to back of Drawer Front(F).
- 2. Align Cam Lock Pins with pre-drilled holes and attach Drawer Sides G.
- 3. Insert 2 Cam Lock (2) into pre-drilled holes on each Drawer Side (G).
- 4. Use flathead screwdriver to secure Cam Locks.

#### STEP 2

1. Slide Drawer Bottom () firmly into slots on Drawer Sides (G) and Drawer Front (F).

#### **STEP 5**

- 1. Insert 4 Dowels (5) into pre-drilled holes on the Back (E).
- 2. Use rubber mallet to tap Dowels (5) into bottom of holes securely. 1/2 length of Dowels should be exposed.
- 3. Align Dowels (5) with pre-drilled holes of Sides (B).
- 4. Attach Top Shelf (C) and Back (E) to Sides (B) using Allen Key Screws (1) through pre-drilled holes.

### MODEL # AXWSH002-TB

- 1. Insert 2 Dowels (5) into pre-drilled holes on each Side (B).
- 2. Use rubber mallet to tap Dowels (5) into bottom of holes securely. 1/2 length of Dowels should be exposed.
- 3. Attach 4 Cam Lock Pins (2) to Top (A).
- 4. Align Cam Lock Pins with pre-drilled holes and attach Sides B.
- 5. Align pre-drilled holes on bottom corners of Top (A) with Dowels (5) in Sides (B).
- 6. Insert 2 Cam Lock (2) into pre-drilled holes on each Side (B).
- 7. Use flathead screwdriver secure Cam Lock.

STEP 8

- 1. Insert assembled drawer into slots on assembled table.
- 2. Drawer can be inserted into table's opening.

Wynden Hall HOME DECOR brooklyn + max

WARRANTY

Thank you for purchasing a **Simpli Home – Wyndenhall – Brooklyn + Max** product. These products have been made to demanding, high-quality standards and are guaranteed for domestic use against manufacturing faults for a period of 12 months from the date of purchase. This warranty does not affect your statutory rights.