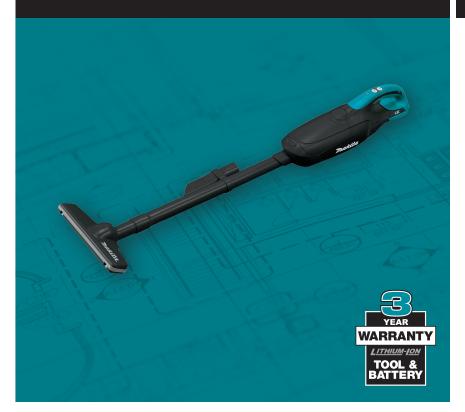

# 18V LXT® LITHIUM-ION CORDLESS VACUUM, TOOL ONLY

- Up to 60 minutes of continuous use from a single fully charged 18V 5.0Ah LXT® battery (battery not included)
- Powerful motor generates 35 CFM of suction power and 16" of water lift
- Push button power selection for (high/low) operation
- · Accepts disposable paper or cloth dust bags for easier cleaning
- Compact and ergonomic design at only 19" long
- Weighs only 3.3 lbs. with battery (battery not included) for reduced operator fatigue
- Increased storage capacity for longer time between waste disposal
- · Ergonomic soft grip handle provides increased comfort

# **SPECIFICATIONS**

| Capacity (pint)                  | 1 pint               |
|----------------------------------|----------------------|
| Continuous Use (max, in minutes) |                      |
| Battery                          | 18V LXT® Lithium-Ion |
| Overall Length                   | 19"                  |
| Net Weight (with battery)        | 2.9 lbs.             |
| Shipping Weight                  | 4.07 lbs.            |
| UPC Code                         | 088381-842686        |