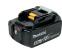

## **RELATED ACCESSORIES**

- 1. 18V LXT® Lithium-Ion Rapid Optimum Charger (DC18RC)
- 2. 18V LXT® Lithium-Ion Compact 2.0Ah Battery (BL1820B)
- 3. 18V LXT® Lithium-Ion 5.0Ah Battery (BL1850B)
- 4. Paper Filter, 5/pk (194566-1)
- 5. Dust Bag (166084-9)