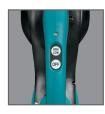

#### **CONVENIENCE**

Push button power selection controller for (high/low) operation