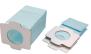

# **STANDARD EQUIPMENT**

- Paper Filter, 5/pk (194566-1)
- Dust Bag (166084-9)

## **RELATED ACCESSORIES**

- 1. 18V LXT® Lithium-Ion Rapid Optimum Charger (DC18RC)
- 2. 18V LXT® Lithium-Ion Compact 2.0Ah Battery (BL1820B)
- 3. 18V LXT® Lithium-Ion 5.0Ah Battery (BL1850B)
- 4. Paper Filter, 5/pk (194566-1)
- 5. Dust Bag (166084-9)