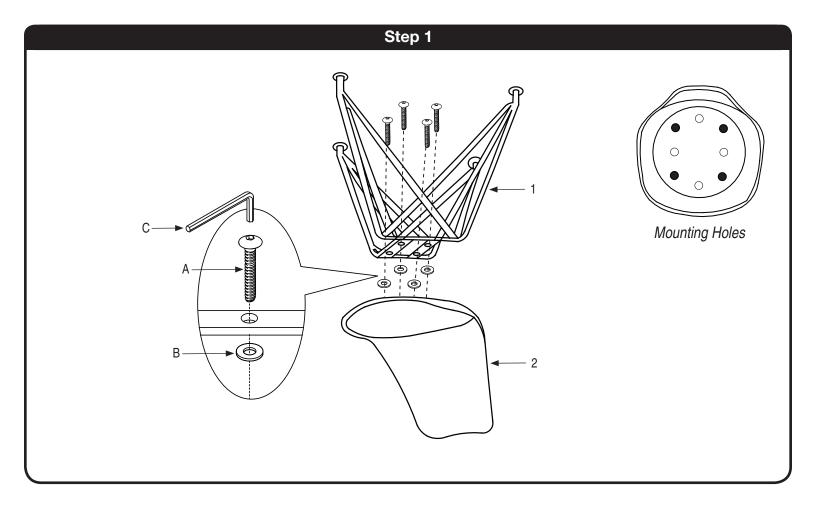

Assembly Instructions - Important:

Carefully unpack and identify each component before attempting to assemble. Refer to parts list. Please take care when assembling the unit and always set the parts on a clean, soft surface. If you require any assistance with assembly, parts or information on other products, please visit our website: www.avesix.com or call or write us.

| HARDWARE LIST |  |              |       |
|---------------|--|--------------|-------|
| A             |  | SCREW        | 4 PCS |
| В             |  | FLAT WASHER  | 4 PCS |
| С             |  | ALLEN WRENCH | 1 PC  |