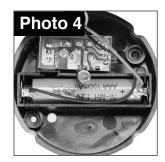

The battery may need to be replaced after a year of continuous use. To replace, open the battery compartment by unscrewing the two screws (Photo #2) and pulling the battery cover off the unit (Photo #3). Replace the battery with a 300mAh Ni-MH AAA 1.2V rechargeable battery (Photo #4). The capacity of the replacement battery shall not be less than the recommended capacity. Replace the battery cover and screw two screws in firmly to seal the unit.