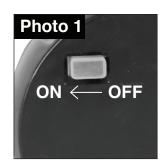

## OPERATION

ON/OFF: The unit is shipped in the OFF position. Locate the ON/OFF button on the bottom of the solar unit and slide it into the ON position (Photo #1). In the ON position, the solar cell will light up automatically at dusk and will shut OFF automatically when the solar panel is exposed to daylight.