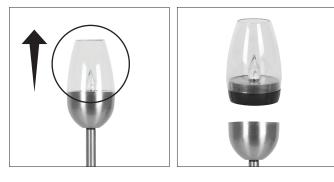

# Note:

For operation and maintenance, remove solar unit from stake by pulling it off carefully.