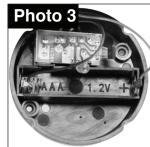

The battery may need to be replaced after a year of continuous use. To replace, open the battery compartment by unscrewing the two screws (Photo #2) and pulling the battery cover off the unit (Photo #3). Replace the battery with a 300mAh Ni-MH AAA 1.2V rechargeable battery (Photo #4). The capacity of the replacement battery shall not be less than the recommended capacity. Replace the battery cover and screw two screws in firmly to seal the unit.