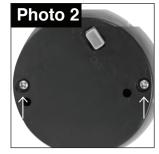

The battery may need to be replaced after a year of continuous use. To replace, open the battery compartment by unscrewing the two screws (Photo #2) and pulling the battery cover off the unit (Photo #3). Replace the battery with a 300mAh Ni-MH AAA 1.2V rechargeable battery (Photo #4). The capacity of the replacement battery shall not be less than the recommended capacity. Replace the battery cover and screw two screws in firmly to seal the unit.