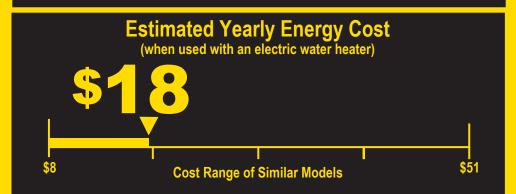

145<sub>kWh</sub>

**Estimated Yearly Electricity Use** 

**\$11** 

Estimated Yearly Operating Cost (when used with a natural gas water heater)

- · Your cost will depend on your utility rates and use.
- · Cost range based only on standard capacity models.
- Estimated energy cost based on six wash loads a week and a national average electricity cost of 12 cents per kWh and natural gas cost of \$1.09 per therm.