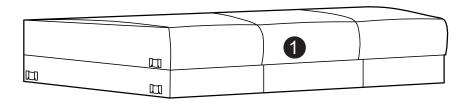

Step 4: Insert backrest with ear piece metal plates to both arms as shown below. Ensuring is correctly in place.

Step 5: Insert backrest metal plates to both arms as shown below. Ensuring it is correctly in place.