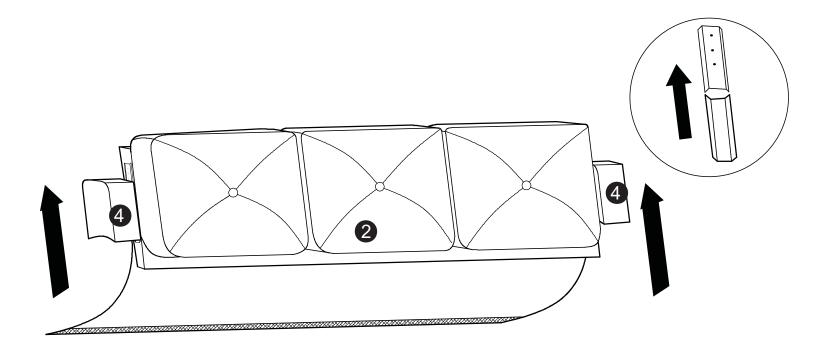

Step 4: Insert backrest with ear piece metal plates to both arms as shown below. Ensuring is correctly in place.

Step 5: Insert backrest metal plates to both arms as shown below. Ensuring it is correctly in place.