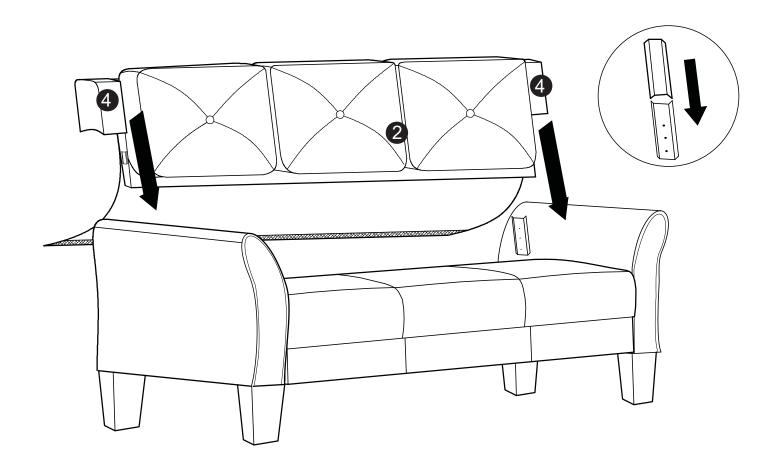

Step 4: Insert backrest with ear piece metal plates to both arms as shown below. Ensuring is correctly in place.

Step 5: Insert backrest metal plates to both arms as shown below. Ensuring it is correctly in place.