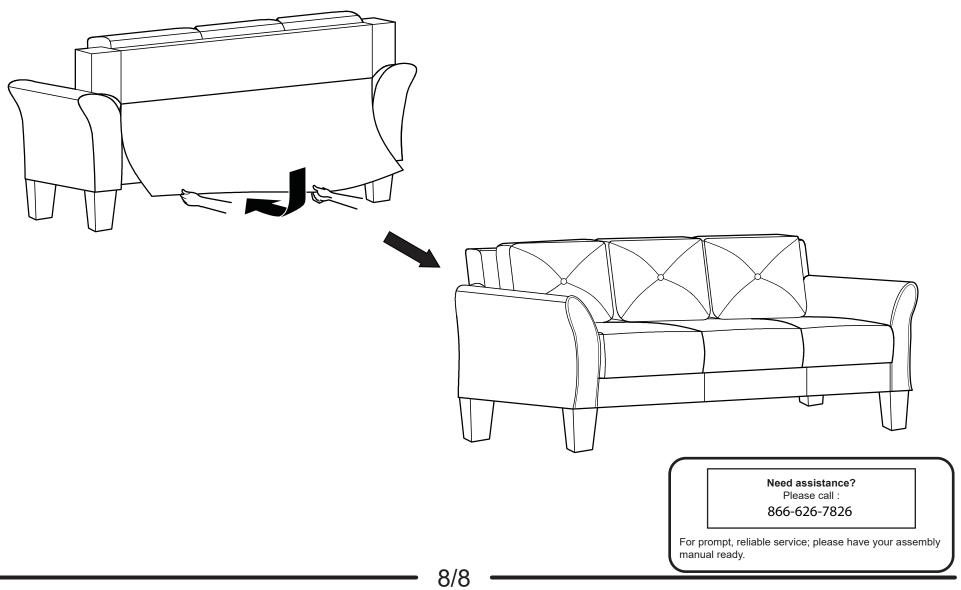

Setp 6: Finally, stretch and pull down rear cover evenly before securing velcro strip to seat base. Repeat if necessary for better fit.