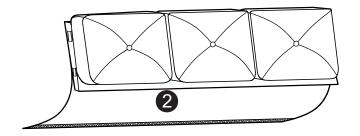

Step 2: Place both arms as shown below, secure two legs and plastic washers into pre-drilled holes on the bottom of arms. Please avoid overtightening.

Step 3: Carefully lift and turn assembled arms onto its legs.Insert seat body metal plates to both arms as shown below. Ensure it is correctly in place.