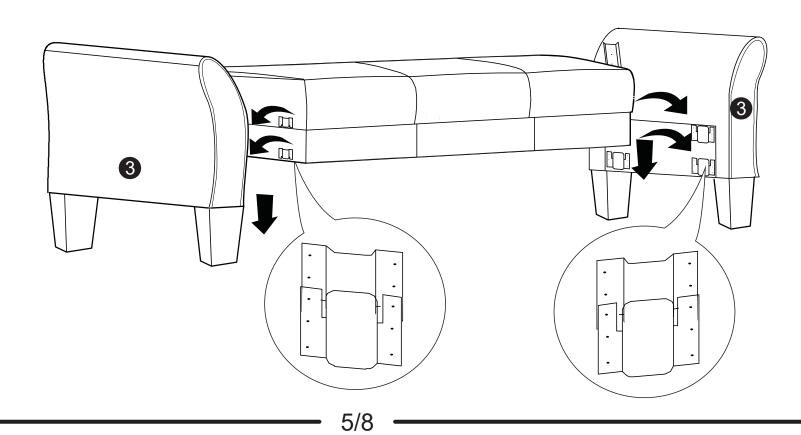

Step 2: Place both arms as shown below, secure two legs and plastic washers into pre-drilled holes on the bottom of arms. Please avoid overtightening.

Step 3: Carefully lift and turn assembled arms onto its legs.Insert seat body metal plates to both arms as shown below. Ensure it is correctly in place.