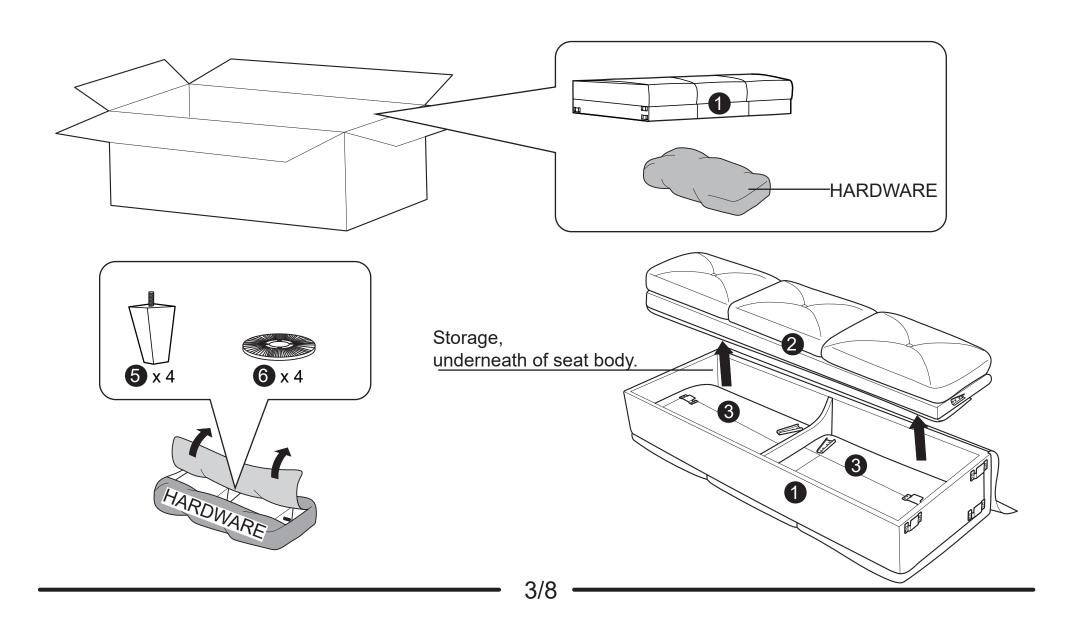

Seat Body QTY:1

Backrest QTY:1 (In the storage undurneath of seat body)

( In the storage underneath of seat body)

Backrest Ear Piece QTY:1Pair

Leg QTY:4

M10 Washer (Outer Dim:45mm) QTY:4

Step 1: Carefully unpack parts/hardware from box and storage of seat body, place on a clean flat surface.