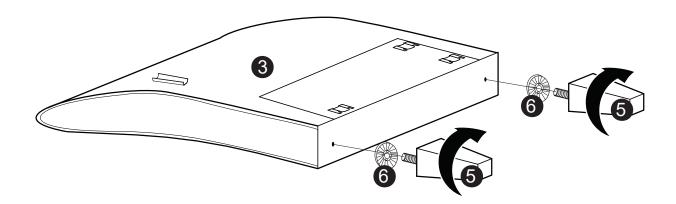

Step 2: Place both arms as shown below, secure two legs and plastic washers into pre-drilled holes on the bottom of arms. Please avoid overtightening.

Step 3: Carefully lift and turn assembled arms onto its legs.Insert seat body metal plates to both arms as shown below. Ensure it is correctly in place.