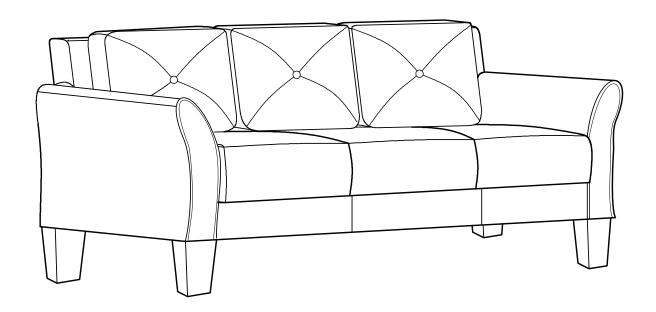

Seat Body QTY:1

Backrest QTY:1 (In the storage undurneath of seat body)

( In the storage underneath of seat body)

Backrest Ear Piece QTY:1Pair

Leg QTY:4

M10 Washer (Outer Dim:45mm) QTY:4

Step 1: Carefully unpack parts/hardware from box and storage of seat body, place on a clean flat surface.