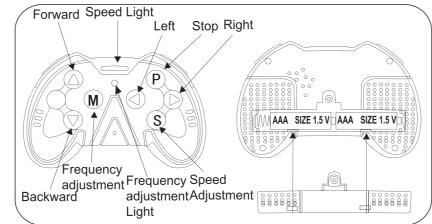

孩子乐SL631美国说明书充电器8-10小时-1 2018-12-18

Remote Control Operation Explaination

1 Only audits can use remote control, children are not allowed. Battery assembly: remove the screw from the remote control's battery cover,

open the cover, put two AAA 1.5V batteries (not included) into it according to the direction of the +/-, then put the battery cover. (Long time no use, please remove the battery. If replace the batteries, step is the same.)

How to use the remote control:

1. Remove the screw from the remote control's battery cover, open the cover, put two AAA batteries(not included) into it according to the direction of +/-, then put the battery cover(if long time do not use, please remove the batteries, just assemble the batteries in an opposite way for next use).

2. Press frequency adjustment, frequency adjustment light will light, then open power switch again.

3. When frequency adjustment light stops flickering, it quenches or lights all the time, it means frequency adjustment is finished. 4. When you need move forward or backward, please press forward/backward button.

- 5. When you need turn left or right, please press left/right button.
- 6. When you need to change speed, please press speed adjuster.
- 7. When you want to stop the car, please press stop button.

All buttons on the remote control play together will be more fun. If the battery is short of engery, the remote control only can control cannot

ontrol turning. Please replace new battery. A Please do not play the car at these areas: highline, transfor substation, gas

station, hospital Remote control only can operate by adults. Remote control distance is 10 meters. One area can only play one car, two cars may interference each