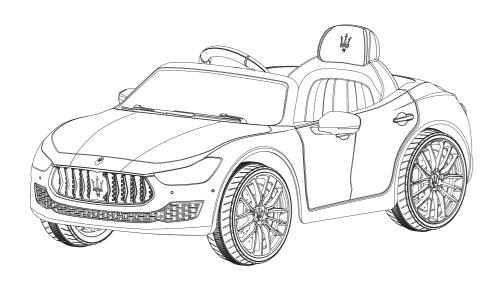

Brief Instruction And Model

Thank you for choosing our vehicle. Each vehicle pattern is designed upon a unique mold: such as the realistically imitated vehicle and cute series, which bring different fun and feeling for your children.

We wish our vehicle to accompany your children for a happy childhood and your family will be filled with joy and happiness.

| Suitable Age  | 37-95 Months                              | Load Capacity        | ≤77lbs            |
|---------------|-------------------------------------------|----------------------|-------------------|
| Driving Motor | RS390                                     | Turning Motor        | RS280             |
| Speed         | 3-4.5 KM/H                                | Size of Car          | 108*56*44 MM      |
| Charger       | Input: 110V - 120V<br>Output :DC12V 800ma | Battery              | 12 V/4.5 AH*1     |
| Power Way     | Charging Type                             | Charging Time        | 8-10 Hours        |
| Fuse          | 10 A                                      | Average Battery Life | Approximately 300 |