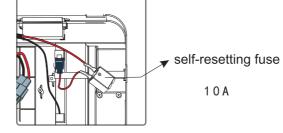

fuse. When the vehicle is overloaded or operated incorrectly, the selfresetting fuse will be cut off for 2 minutes before becoming operational again. The self-resetting fuse is under the seat(refer to the picture)

• Cause: Thermal fuse has tripped. The vehicle is equipped with a self-resetting

Problems and Solutions Guide

- Cause: battery connector or wires are loose Make sure the battery connectors are firmly plugged into each other.
- Cause: battery is dead