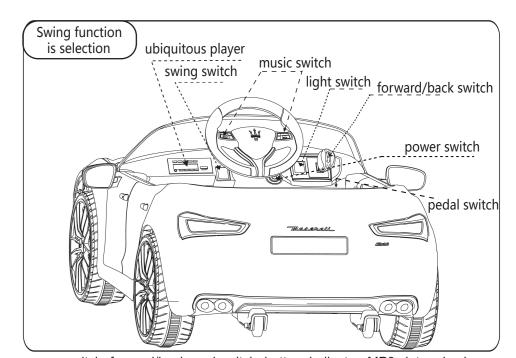

power switch, forward/backward switch, battery indicator, MP3 slot and volume adjuster are on the instrument platform, charging hole is on the front of the seat.

Music Press the music botton, music will be played. If there is no more press, music will stop automatically

Turn on the power botton, inserting Mp3/Mp4 wire into Mp3 slot, then Mp3 adjusting the volume adjuster as you like.

Battery indicator

this car has battery indicator If one battery, usually max voltage is 6.5V, lower than 6V, please charge. If two batteries, usually max voltage is 13.1V, lower than 12V, please charge).