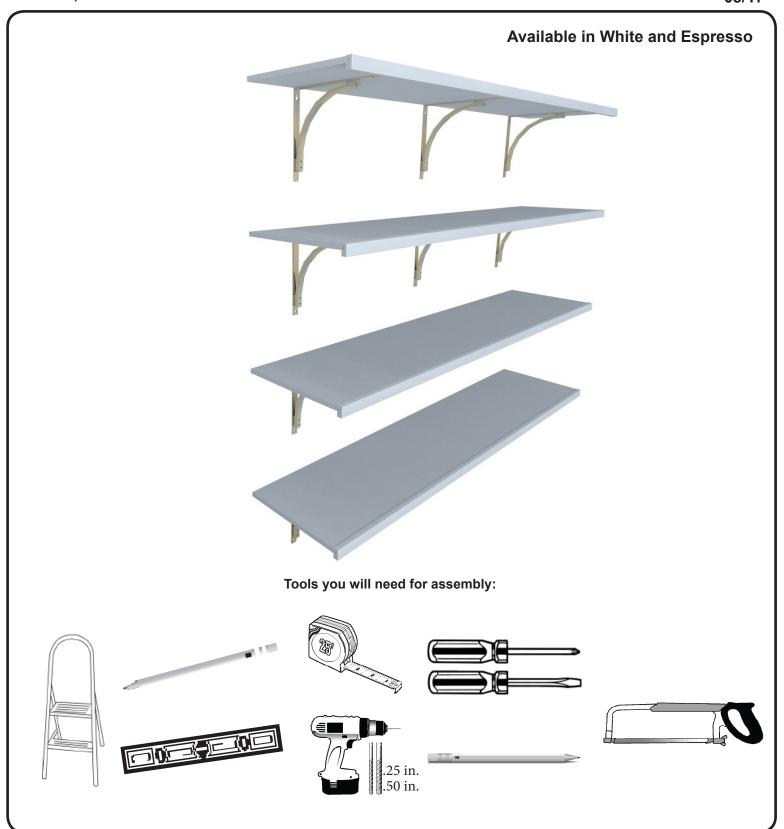

## Premium Wood Combo Kit Installation Tips Pantry - 6' x 16" Solid Wood

33074; 33073 08/17

## **Getting Started**

- Please refer to the instruction sheet provided in the product package for the specifics on required & recommended tools and the assembling the products.
- Take an inventory of the parts for the products purchased to insure you have everything you need for the installation.
- Pre-plan the placement of the towers.

## **Parts List**