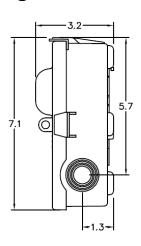

**Left Side View** 

**Front View (Inside)** 

Front View (Outside)

**Right Side View** 