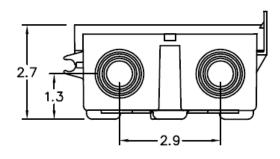

## **Top View**



## Wire Range Table

| CONNECTOR    | COPPER       |       | ALUMINUM |      |
|--------------|--------------|-------|----------|------|
| CUNNECTUR    | SOLID STRAND | SOLID | STRAND   |      |
| LINE         | 14-8         | 14-2  | 12-8     | 12-2 |
| LOAD         | 14-8         | 14-2  | 12-8     | 12-2 |
| EQUIP. GRND. | 12-8         | 12-2  | 12-8     | 12-2 |

**Left Side View** 

**Front View (Inside)** 

Front View (Outside)

**Right Side View** 









## **Bottom View**





imagination at work

GE 60A GD AC DISCONNECT PULLER-TYPE 240V 10HP NON-FUSIBLE RATED THERMOPLASTIC N3R ENCLOSURE RETAIL

| CAT NO    | DWG DATE | REV# |
|-----------|----------|------|
| TPN60R1CP | 2/4/2016 | 01   |