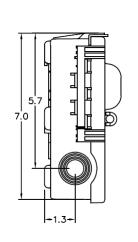

**Left Side View** 

**Front View (Inside)** 

Front View (Outside)

**Right Side View** 