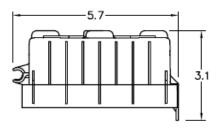

## **Top View**



## Wire Range Table

| CONNECTOR    | COPPER       |       | ALUMINUM |      |
|--------------|--------------|-------|----------|------|
| CUNNECTUR    | SOLID STRAND | SOLID | STRAND   |      |
| LINE         | 14-8         | 14-2  | 12-8     | 12-2 |
| LOAD         | 14-8         | 14-2  | 12-8     | 12-2 |
| EQUIP. GRND. | 12-8         | 12-2  | 12-8     | 12-2 |

**Left Side View** 

**Front View (Inside)** 

Front View (Outside)

**Right Side View** 









## **Bottom View**





imagination at work

GE 60A GD AC DISCONNECT PULLER-TYPE 240V 10HP NON-FUSIBLE RATED THERMOPLASTIC N3R ENCLOSURE RETAIL

| CAT NO    | DWG DATE | REV# |
|-----------|----------|------|
| TPN60R1CP | 2/4/2016 | 01   |