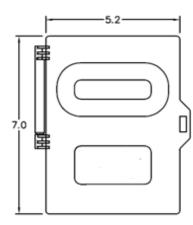

## **Bottom View**

imagination at work

GE 60A GD AC DISCONNECT PULLER-TYPE 240V 10HP NON-FUSIBLE RATED THERMOPLASTIC N3R ENCLOSURE RETAIL

| CAT NO    | DWG DATE | REV# |
|-----------|----------|------|
| TPN60R1CP | 2/4/2016 | 01   |