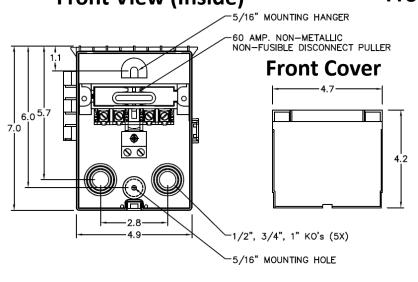

**Left Side View** 

**Front View (Inside)** 

Front View (Outside)

**Right Side View** 

## Wire Range Table

| CONNECTOR    | COPPER       |       | ALUMINUM |      |
|--------------|--------------|-------|----------|------|
| CUNNECTUR    | SOLID STRAND | SOLID | STRAND   |      |
| LINE         | 14-8         | 14-2  | 12-8     | 12-2 |
| LOAD         | 14-8         | 14-2  | 12-8     | 12-2 |
| EQUIP. GRND. | 12-8         | 12-2  | 12-8     | 12-2 |