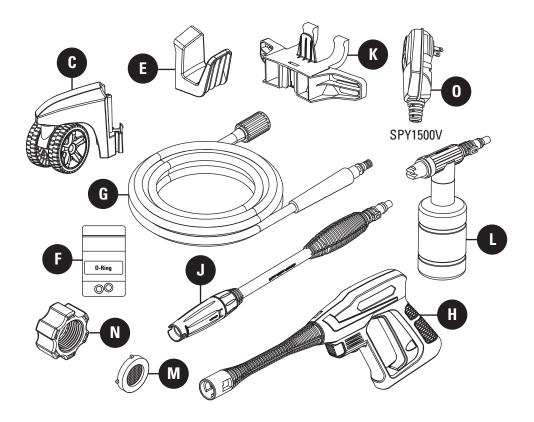

## **Replacement Parts**

For replacement parts, call our customer service department at 1-855-770-7529. 9:00 a.m. - 5:00 p.m., EST, Monday - Friday or order online at www.powerplaypro.com.

| Part | Description            | Part #  | Part | Description         | Part #  |
|------|------------------------|---------|------|---------------------|---------|
| С    | Caster                 | PWXA105 | K    | Foam Cannon Bracket | PWXA095 |
| E    | Hose Holder            | PWXA094 | L    | Foam Cannon         | PWXA102 |
| F    | O-Ring Replacement Kit | PWXA096 | М    | Water Filter        | PWXA091 |
| G    | Hose                   | PWXA098 | N    | Garden Hose Adapter | PWXA090 |
| Н    | Spray Gun              | PWXA103 | 0    | GFCI Assembly       | PWXA092 |
| J    | Lance                  | PWXA104 |      |                     |         |