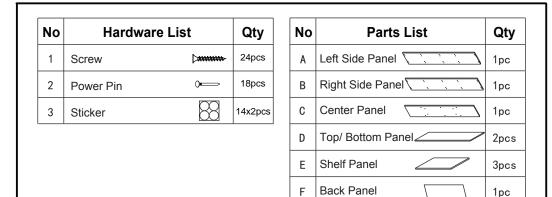

# **Assembly Instruction**

Furinno 5-Cube Reversible Open Shelf MODEL : 11069WH-PI-GR-LBL