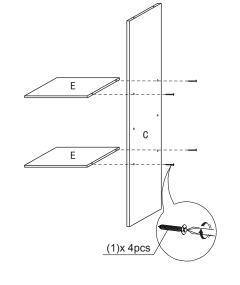

### STEP 1

Attach two Shelf Panel (E) to Center Panel (C) using Screw (1) as shown.