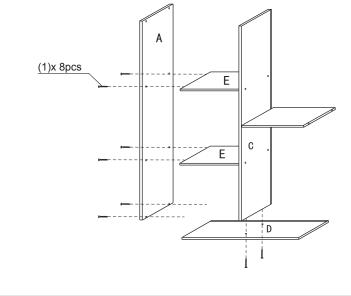

### STEP 1

Attach two Shelf Panel (E) to Center Panel (C) using Screw (1) as shown.

#### STEP 2

Attach another Shelf Panel (E) to the other side of Center Panel (C) using Screw (1) as shown.