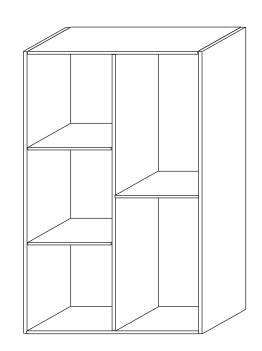

# **Assembly Instruction**

Furinno 5-Cube Reversible Open Shelf MODEL : 11069WH-PI-GR-LBL