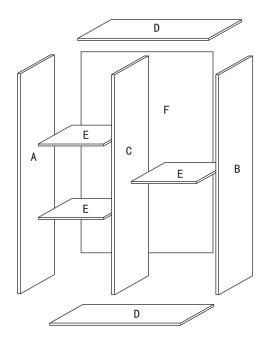

# STEP 4

Attach Top Panel (D) to assembled unit using Screw (1) as shown.

Attach Right Side Panel (B) to assembled unit

STEP 5

using Screw (1) as shown.

#### **STEP 6**

6.1 Attach Back Panel (F) to the back of assembled unit using Power Pin (2).6.2 Cover screw head with Sticker (3).

(2)x 18pcs

## STEP 3

- 3.1 Attach Bottom Panel (D) to Center Panel (C) using Screw (1).3.2 Attach Left Side Panel (A) to the assembled unit
- using Screw (1).