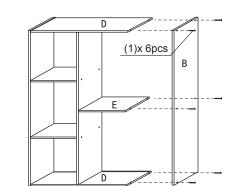

# STEP 4

Attach Top Panel (D) to assembled unit using Screw (1) as shown.

Attach Right Side Panel (B) to assembled unit

STEP 5

using Screw (1) as shown.