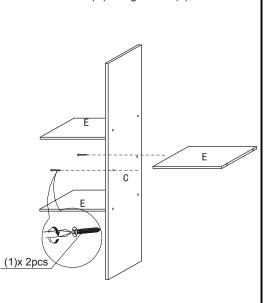

#### STEP 2

Attach another Shelf Panel (E) to the other side of Center Panel (C) using Screw (1) as shown.