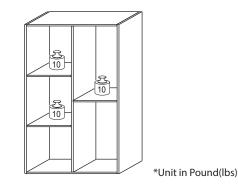

# Recommended Maximum Weight

### WARNING:

>This unit has been designed to support the maximum loads shown. Exceeding these load limits could cause sagging, instability, product collapse, and/or serious injury.

>DO NOT allow children to climb on unit.

>Put heavier items on lower shelves.

00:30

Approx. 30 minutes

Recomm. 2 Person

Tool Required