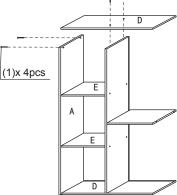

# STEP 4

Attach Top Panel (D) to assembled unit using Screw (1) as shown.

Attach Right Side Panel (B) to assembled unit

STEP 5

using Screw (1) as shown.

### STEP 1

Attach two Shelf Panel (E) to Center Panel (C) using Screw (1) as shown.

## STEP 3

- 3.1 Attach Bottom Panel (D) to Center Panel (C) using Screw (1).3.2 Attach Left Side Panel (A) to the assembled unit
- using Screw (1).

#### STEP 2

Attach another Shelf Panel (E) to the other side of Center Panel (C) using Screw (1) as shown.