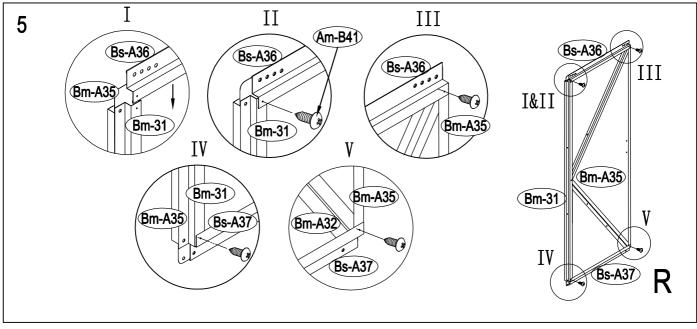

|        |      |
| TOP2    |              |        |            |        |               |        |      |
| Am-C23  |              | 1420   | x2         |        |               |        |      |
| Am-C24  |              | 1420   | х8         |        |               |        |      |
| Am-C25  |              | 1420   | x2         |        |               |        |      |
| Am-26   | ٦            | 1296   | x2         |        |               |        |      |
| Am-27   |              | 657    | x2         |        |               |        |      |
| As-C38  |              | 1418   | x2         |        |               |        |      |





















































































































# DOOR