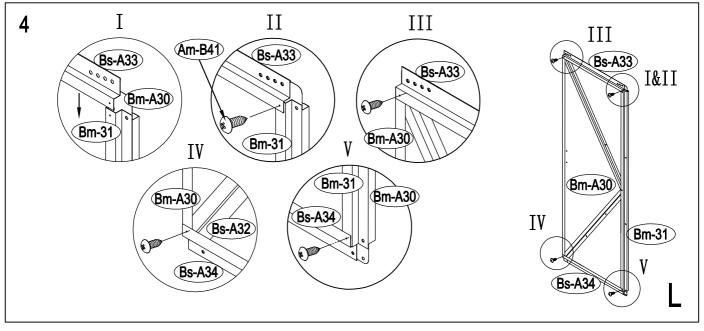

|        |      |
| TOP2    |              |        |            |        |               |        |      |
| Am-C23  |              | 1420   | x2         |        |               |        |      |
| Am-C24  |              | 1420   | х8         |        |               |        |      |
| Am-C25  |              | 1420   | x2         |        |               |        |      |
| Am-26   | ٦            | 1296   | x2         |        |               |        |      |
| Am-27   |              | 657    | x2         |        |               |        |      |
| As-C38  |              | 1418   | x2         |        |               |        |      |





















































































































# DOOR