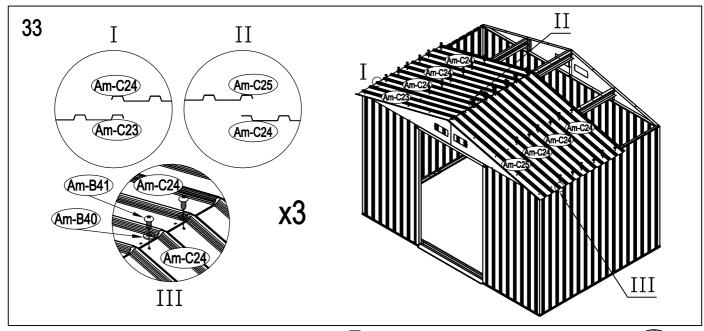

# Area of installation requirement:

| NO.     | IMAGE        | mm     | QTY        | NO.    | IMAGE         | mm     | QTY  |
|---------|--------------|--------|------------|--------|---------------|--------|------|
| UNDER   |              |        |            | As-C39 |               | 1418   | x2   |
| Bm-B1   | <b>'</b>     | 1480   | x1         | Am-A28 |               | 1298   | x1   |
| Bm-B2   |              | 1287   | x1         | Am-B28 |               | 659    | x1   |
| Bs-A3   |              | 1174   | x2         | DOOR   |               |        |      |
| Bs-D3a  |              | 742    | x2         | Bm-A30 |               | 1543   | x1   |
| Bm-B4   | <b>77_</b> 7 | 909.5  | <b>x</b> 1 | Bm-A35 |               | 1543   | x1   |
| Bm-B5   |              | 909.5  | <b>x</b> 1 | Bm-31  | _ <del></del> | 1483   | x2   |
| Bs-A6   | 7            | 958    | <b>x</b> 1 | Bm-A32 |               | 876    | х4   |
| MIDDLE  |              |        |            | Bs-A33 |               | 486    | x1   |
| Bm-A7   | ~~~          | 1548   | x12        | Bs-A34 | <del>_</del>  | 486    | x1   |
| Bm-A7a  | ~            | 1548   | x2         | Bs-A36 |               | 486    | x1   |
| Bm-A7b  | ~            | 1548   | x2         | Bs-A37 |               | 486    | x1   |
| Bm-8    | ~~~,         | 1548   | x4         | ANNEX  |               |        |      |
| Bm-B9   |              | 1315   | <b>x</b> 1 | T-P1   |               |        | х4   |
| Bm-B10  |              | 1315   | <b>x</b> 1 | T-P2   |               |        | x4   |
| Bs-B11  | ٦            | 1249   | <b>x</b> 1 | T-P3   | Ŕ             |        | x4   |
| Bs-B12  |              | 1453   | <b>x</b> 1 | T-P4   | Ø             |        | x2   |
| As-B13  | 7            | 1145   | x2         | TP5A   |               |        | х4   |
| As-B15  |              | 762    | x2         | T-P6   |               |        | x2   |
| Bm-16   | . 7          | 1548   | <b>x</b> 1 | T-P7   |               | 200    | x1   |
| Bm-17   |              | 1548   | x1         | T-P8   |               |        | x2   |
| Bs-A18  |              | 1050   | x1         | Am-B40 | 0             |        | x234 |
| TOP1    |              |        |            | Am-B41 | <b>OPP</b>    | ST4X10 | x269 |
| As-C19  |              | 1315.3 | x2         | Am-B42 | O TOPO        | ST4X16 | x20  |
| As-C20  |              | 1315.3 | x2         | Am-B43 | <b>S</b>      | M4X10  | x99  |
| As-B22  | 7            | 954.5  | x4         | Am-B44 | 6             |        | x133 |
| As-B22a |              | 954.5  | x4         |        |               |        |      |
| T-B29   | B            | 160    | x4         |        |               |        |      |
| TOP2    |              |        |            |        |               |        |      |
| Am-C23  |              | 1420   | x2         |        |               |        |      |
| Am-C24  |              | 1420   | х8         |        |               |        |      |
| Am-C25  |              | 1420   | x2         |        |               |        |      |
| Am-26   | ٦            | 1296   | x2         |        |               |        |      |
| Am-27   |              | 657    | x2         |        |               |        |      |
| As-C38  |              | 1418   | x2         |        |               |        |      |