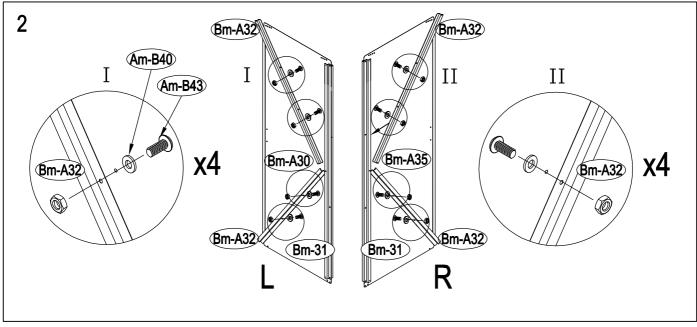

|               |        |      |
| TOP2    |              |        |            |        |               |        |      |
| Am-C23  |              | 1420   | x2         |        |               |        |      |
| Am-C24  |              | 1420   | х8         |        |               |        |      |
| Am-C25  |              | 1420   | x2         |        |               |        |      |
| Am-26   | ٦            | 1296   | x2         |        |               |        |      |
| Am-27   |              | 657    | x2         |        |               |        |      |
| As-C38  |              | 1418   | x2         |        |               |        |      |





















































































































# DOOR