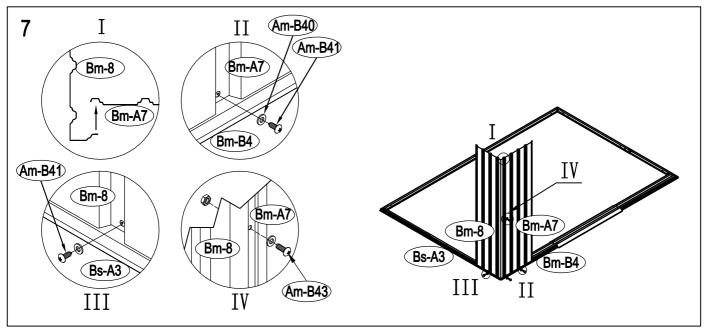

### **Assembly instructions:**

Reviewing all instructions and the appropriate information before you begin, make sure following the step sequence carefully for successful results.

#### **Parts and Parts List:**

Check to be sure that you have all the necessary parts for your building.