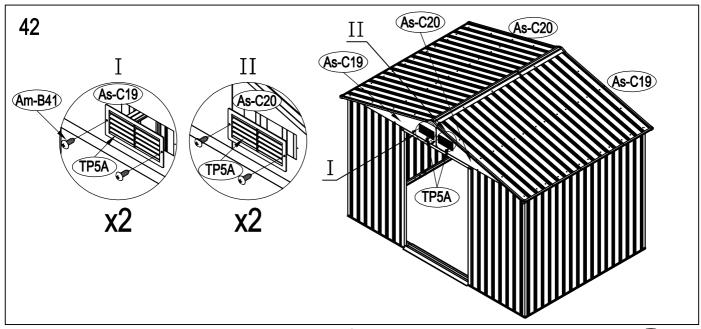

0    | x4         |        |               |        |      |
| TOP2    |              |        |            |        |               |        |      |
| Am-C23  |              | 1420   | x2         |        |               |        |      |
| Am-C24  |              | 1420   | х8         |        |               |        |      |
| Am-C25  |              | 1420   | x2         |        |               |        |      |
| Am-26   | ٦            | 1296   | x2         |        |               |        |      |
| Am-27   |              | 657    | x2         |        |               |        |      |
| As-C38  |              | 1418   | x2         |        |               |        |      |





















































































































# DOOR