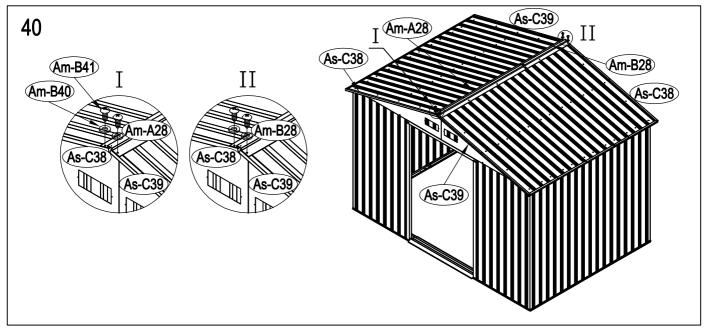

| 160    | x4         |        |               |        |      |
| TOP2    |              |        |            |        |               |        |      |
| Am-C23  |              | 1420   | x2         |        |               |        |      |
| Am-C24  |              | 1420   | х8         |        |               |        |      |
| Am-C25  |              | 1420   | x2         |        |               |        |      |
| Am-26   | ٦            | 1296   | x2         |        |               |        |      |
| Am-27   |              | 657    | x2         |        |               |        |      |
| As-C38  |              | 1418   | x2         |        |               |        |      |





















































































































# DOOR