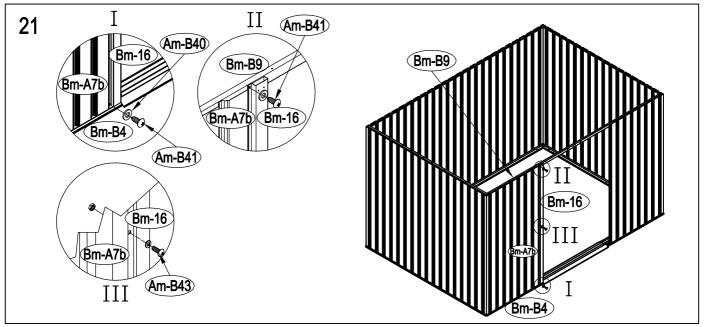

|        |      |
| T-B29   | B            | 160    | x4         |        |               |        |      |
| TOP2    |              |        |            |        |               |        |      |
| Am-C23  |              | 1420   | x2         |        |               |        |      |
| Am-C24  |              | 1420   | х8         |        |               |        |      |
| Am-C25  |              | 1420   | x2         |        |               |        |      |
| Am-26   | ٦            | 1296   | x2         |        |               |        |      |
| Am-27   |              | 657    | x2         |        |               |        |      |
| As-C38  |              | 1418   | x2         |        |               |        |      |





















































































































# DOOR