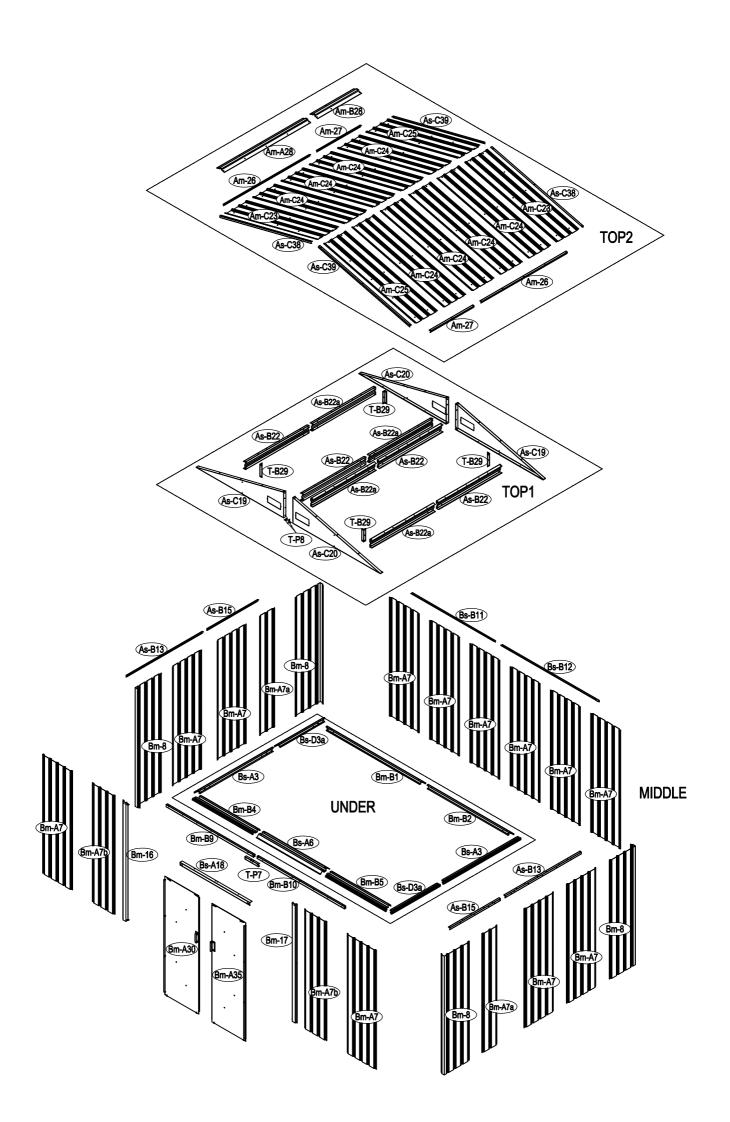

# Area of installation requirement:

| NO.     | IMAGE        | mm     | QTY        | NO.    | IMAGE         | mm     | QTY  |
|---------|--------------|--------|------------|--------|---------------|--------|------|
| UNDER   |              |        |            | As-C39 |               | 1418   | x2   |
| Bm-B1   | <b>'</b>     | 1480   | x1         | Am-A28 |               | 1298   | x1   |
| Bm-B2   |              | 1287   | x1         | Am-B28 |               | 659    | x1   |
| Bs-A3   |              | 1174   | x2         | DOOR   |               |        |      |
| Bs-D3a  |              | 742    | x2         | Bm-A30 |               | 1543   | x1   |
| Bm-B4   | <b>77_</b> 7 | 909.5  | <b>x</b> 1 | Bm-A35 |               | 1543   | x1   |
| Bm-B5   |              | 909.5  | <b>x</b> 1 | Bm-31  | _ <del></del> | 1483   | x2   |
| Bs-A6   | 7            | 958    | <b>x</b> 1 | Bm-A32 |               | 876    | х4   |
| MIDDLE  |              |        |            | Bs-A33 |               | 486    | x1   |
| Bm-A7   | ~~~          | 1548   | x12        | Bs-A34 | <del>_</del>  | 486    | x1   |
| Bm-A7a  | ~            | 1548   | x2         | Bs-A36 |               | 486    | x1   |
| Bm-A7b  | ~            | 1548   | x2         | Bs-A37 |               | 486    | x1   |
| Bm-8    | ~~~,         | 1548   | x4         | ANNEX  |               |        |      |
| Bm-B9   |              | 1315   | <b>x</b> 1 | T-P1   |               |        | х4   |
| Bm-B10  |              | 1315   | <b>x</b> 1 | T-P2   |               |        | x4   |
| Bs-B11  | ٦            | 1249   | <b>x</b> 1 | T-P3   | Ŕ             |        | x4   |
| Bs-B12  |              | 1453   | <b>x</b> 1 | T-P4   | Ø             |        | x2   |
| As-B13  | 7            | 1145   | x2         | TP5A   |               |        | х4   |
| As-B15  |              | 762    | x2         | T-P6   |               |        | x2   |
| Bm-16   | . 7          | 1548   | <b>x</b> 1 | T-P7   |               | 200    | x1   |
| Bm-17   |              | 1548   | x1         | T-P8   |               |        | x2   |
| Bs-A18  |              | 1050   | x1         | Am-B40 | 0             |        | x234 |
| TOP1    |              |        |            | Am-B41 | <b>OPP</b>    | ST4X10 | x269 |
| As-C19  |              | 1315.3 | x2         | Am-B42 | O TOPO        | ST4X16 | x20  |
| As-C20  |              | 1315.3 | x2         | Am-B43 | <b>S</b>      | M4X10  | x99  |
| As-B22  | 7            | 954.5  | x4         | Am-B44 | 6             |        | x133 |
| As-B22a |              | 954.5  | x4         |        |               |        |      |
| T-B29   | B            | 160    | x4         |        |               |        |      |
| TOP2    |              |        |            |        |               |        |      |
| Am-C23  |              | 1420   | x2         |        |               |        |      |
| Am-C24  |              | 1420   | х8         |        |               |        |      |
| Am-C25  |              | 1420   | x2         |        |               |        |      |
| Am-26   | ٦            | 1296   | x2         |        |               |        |      |
| Am-27   |              | 657    | x2         |        |               |        |      |
| As-C38  |              | 1418   | x2         |        |               |        |      |