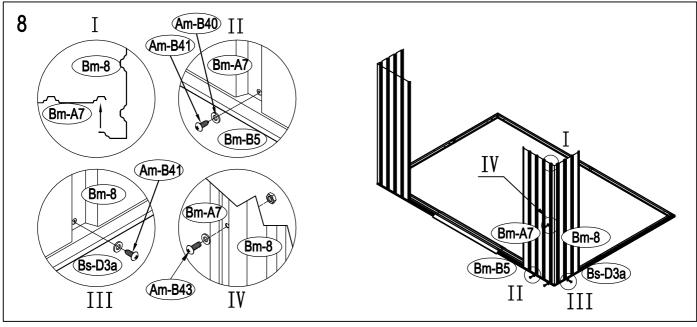

### **Assembly instructions:**

Reviewing all instructions and the appropriate information before you begin, make sure following the step sequence carefully for successful results.