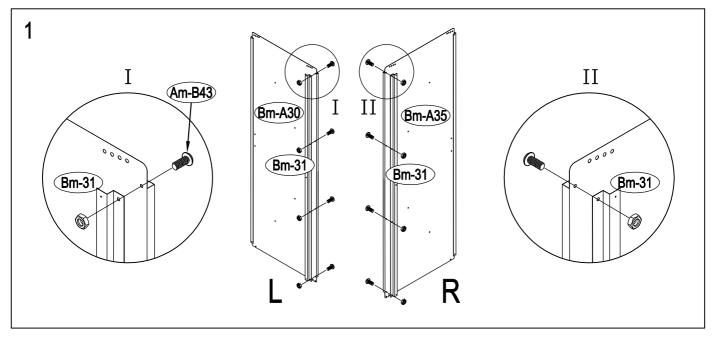

|               |        |      |
| TOP2    |              |        |            |        |               |        |      |
| Am-C23  |              | 1420   | x2         |        |               |        |      |
| Am-C24  |              | 1420   | х8         |        |               |        |      |
| Am-C25  |              | 1420   | x2         |        |               |        |      |
| Am-26   | ٦            | 1296   | x2         |        |               |        |      |
| Am-27   |              | 657    | x2         |        |               |        |      |
| As-C38  |              | 1418   | x2         |        |               |        |      |





















































































































# DOOR