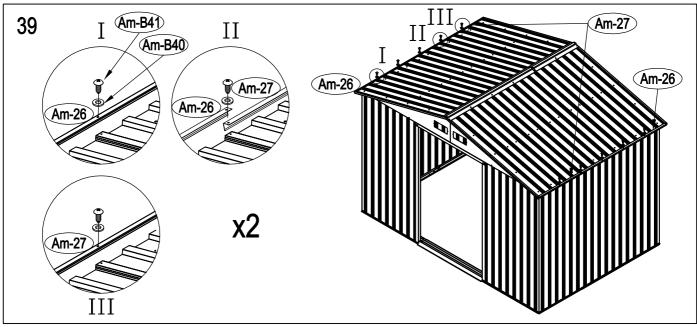

# Area of installation requirement:

| NO.     | IMAGE        | mm     | QTY        | NO.    | IMAGE         | mm     | QTY  |
|---------|--------------|--------|------------|--------|---------------|--------|------|
| UNDER   |              |        |            | As-C39 |               | 1418   | x2   |
| Bm-B1   | <b>'</b>     | 1480   | x1         | Am-A28 |               | 1298   | x1   |
| Bm-B2   |              | 1287   | x1         | Am-B28 |               | 659    | x1   |
| Bs-A3   |              | 1174   | x2         | DOOR   |               |        |      |
| Bs-D3a  |              | 742    | x2         | Bm-A30 |               | 1543   | x1   |
| Bm-B4   | <b>77_</b> 7 | 909.5  | <b>x</b> 1 | Bm-A35 |               | 1543   | x1   |
| Bm-B5   |              | 909.5  | <b>x</b> 1 | Bm-31  | _ <del></del> | 1483   | x2   |
| Bs-A6   | 7            | 958    | <b>x</b> 1 | Bm-A32 |               | 876    | х4   |
| MIDDLE  |              |        |            | Bs-A33 |               | 486    | x1   |
| Bm-A7   | ~~~          | 1548   | x12        | Bs-A34 | <del>_</del>  | 486    | x1   |
| Bm-A7a  | ~            | 1548   | x2         | Bs-A36 |               | 486    | x1   |
| Bm-A7b  | ~            | 1548   | x2         | Bs-A37 |               | 486    | x1   |
| Bm-8    | ~~~,         | 1548   | x4         | ANNEX  |               |        |      |
| Bm-B9   |              | 1315   | <b>x</b> 1 | T-P1   |               |        | х4   |
| Bm-B10  |              | 1315   | <b>x</b> 1 | T-P2   |               |        | x4   |
| Bs-B11  | ٦            | 1249   | <b>x</b> 1 | T-P3   | Ŕ             |        | x4   |
| Bs-B12  |              | 1453   | <b>x</b> 1 | T-P4   | Ø             |        | x2   |
| As-B13  | 7            | 1145   | x2         | TP5A   |               |        | х4   |
| As-B15  |              | 762    | x2         | T-P6   |               |        | x2   |
| Bm-16   | . 7          | 1548   | <b>x</b> 1 | T-P7   |               | 200    | x1   |
| Bm-17   |              | 1548   | x1         | T-P8   |               |        | x2   |
| Bs-A18  |              | 1050   | x1         | Am-B40 | 0             |        | x234 |
| TOP1    |              |        |            | Am-B41 | <b>OPP</b>    | ST4X10 | x269 |
| As-C19  |              | 1315.3 | x2         | Am-B42 | O TOPO        | ST4X16 | x20  |
| As-C20  |              | 1315.3 | x2         | Am-B43 | <b>S</b>      | M4X10  | x99  |
| As-B22  | 7            | 954.5  | x4         | Am-B44 | 6             |        | x133 |
| As-B22a |              | 954.5  | x4         |        |               |        |      |
| T-B29   | B            | 160    | x4         |        |               |        |      |
| TOP2    |              |        |            |        |               |        |      |
| Am-C23  |              | 1420   | x2         |        |               |        |      |
| Am-C24  |              | 1420   | х8         |        |               |        |      |
| Am-C25  |              | 1420   | x2         |        |               |        |      |
| Am-26   | ٦            | 1296   | x2         |        |               |        |      |
| Am-27   |              | 657    | x2         |        |               |        |      |
| As-C38  |              | 1418   | x2         |        |               |        |      |