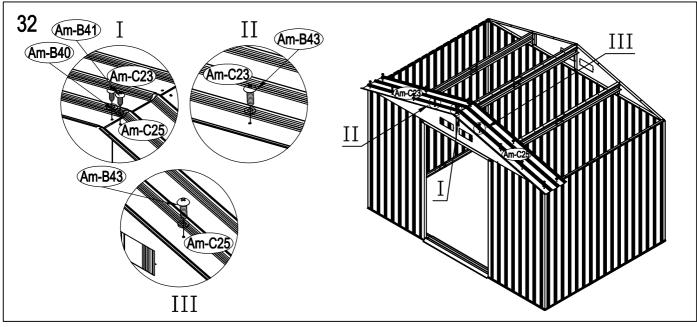

# Area of installation requirement:

| NO.     | IMAGE        | mm     | QTY        | NO.    | IMAGE         | mm     | QTY  |
|---------|--------------|--------|------------|--------|---------------|--------|------|
| UNDER   |              |        |            | As-C39 |               | 1418   | x2   |
| Bm-B1   | <b>'</b>     | 1480   | x1         | Am-A28 |               | 1298   | x1   |
| Bm-B2   |              | 1287   | x1         | Am-B28 |               | 659    | x1   |
| Bs-A3   |              | 1174   | x2         | DOOR   |               |        |      |
| Bs-D3a  |              | 742    | x2         | Bm-A30 |               | 1543   | x1   |
| Bm-B4   | <b>77_</b> 7 | 909.5  | <b>x</b> 1 | Bm-A35 |               | 1543   | x1   |
| Bm-B5   |              | 909.5  | <b>x</b> 1 | Bm-31  | _ <del></del> | 1483   | x2   |
| Bs-A6   | 7            | 958    | <b>x</b> 1 | Bm-A32 |               | 876    | х4   |
| MIDDLE  |              |        |            | Bs-A33 |               | 486    | x1   |
| Bm-A7   | ~~~          | 1548   | x12        | Bs-A34 | <del>_</del>  | 486    | x1   |
| Bm-A7a  | ~            | 1548   | x2         | Bs-A36 |               | 486    | x1   |
| Bm-A7b  | ~            | 1548   | x2         | Bs-A37 |               | 486    | x1   |
| Bm-8    | ~~~,         | 1548   | x4         | ANNEX  |               |        |      |
| Bm-B9   |              | 1315   | <b>x</b> 1 | T-P1   |               |        | х4   |
| Bm-B10  |              | 1315   | <b>x</b> 1 | T-P2   |               |        | x4   |
| Bs-B11  | ٦            | 1249   | <b>x</b> 1 | T-P3   | Ŕ             |        | x4   |
| Bs-B12  |              | 1453   | <b>x</b> 1 | T-P4   | Ø             |        | x2   |
| As-B13  | 7            | 1145   | x2         | TP5A   |               |        | х4   |
| As-B15  |              | 762    | x2         | T-P6   |               |        | x2   |
| Bm-16   | . 7          | 1548   | <b>x</b> 1 | T-P7   |               | 200    | x1   |
| Bm-17   |              | 1548   | x1         | T-P8   |               |        | x2   |
| Bs-A18  |              | 1050   | x1         | Am-B40 | 0             |        | x234 |
| TOP1    |              |        |            | Am-B41 | <b>OPP</b>    | ST4X10 | x269 |
| As-C19  |              | 1315.3 | x2         | Am-B42 | O TOPO        | ST4X16 | x20  |
| As-C20  |              | 1315.3 | x2         | Am-B43 | <b>S</b>      | M4X10  | x99  |
| As-B22  | 7            | 954.5  | x4         | Am-B44 | 6             |        | x133 |
| As-B22a |              | 954.5  | x4         |        |               |        |      |
| T-B29   | B            | 160    | x4         |        |               |        |      |
| TOP2    |              |        |            |        |               |        |      |
| Am-C23  |              | 1420   | x2         |        |               |        |      |
| Am-C24  |              | 1420   | х8         |        |               |        |      |
| Am-C25  |              | 1420   | x2         |        |               |        |      |
| Am-26   | ٦            | 1296   | x2         |        |               |        |      |
| Am-27   |              | 657    | x2         |        |               |        |      |
| As-C38  |              | 1418   | x2         |        |               |        |      |