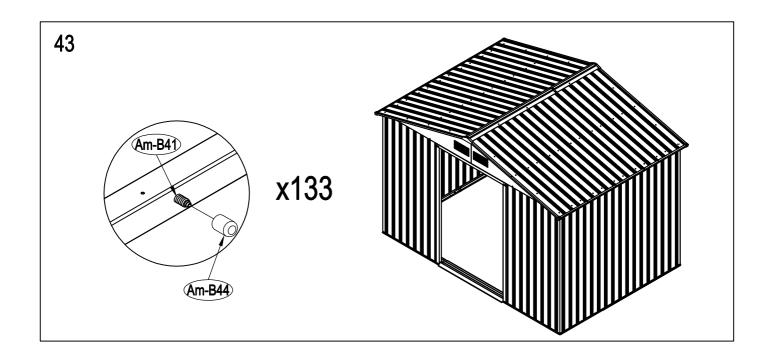

# Area of installation requirement:

| NO.     | IMAGE        | mm     | QTY        | NO.    | IMAGE         | mm     | QTY  |
|---------|--------------|--------|------------|--------|---------------|--------|------|
| UNDER   |              |        |            | As-C39 |               | 1418   | x2   |
| Bm-B1   | <b>'</b>     | 1480   | x1         | Am-A28 |               | 1298   | x1   |
| Bm-B2   |              | 1287   | x1         | Am-B28 |               | 659    | x1   |
| Bs-A3   |              | 1174   | x2         | DOOR   |               |        |      |
| Bs-D3a  |              | 742    | x2         | Bm-A30 |               | 1543   | x1   |
| Bm-B4   | <b>77_</b> 7 | 909.5  | <b>x</b> 1 | Bm-A35 |               | 1543   | x1   |
| Bm-B5   |              | 909.5  | <b>x</b> 1 | Bm-31  | _ <del></del> | 1483   | x2   |
| Bs-A6   | 7            | 958    | <b>x</b> 1 | Bm-A32 |               | 876    | х4   |
| MIDDLE  |              |        |            | Bs-A33 |               | 486    | x1   |
| Bm-A7   | ~~~          | 1548   | x12        | Bs-A34 | <del>_</del>  | 486    | x1   |
| Bm-A7a  | ~            | 1548   | x2         | Bs-A36 |               | 486    | x1   |
| Bm-A7b  | ~            | 1548   | x2         | Bs-A37 |               | 486    | x1   |
| Bm-8    | ~~~,         | 1548   | x4         | ANNEX  |               |        |      |
| Bm-B9   |              | 1315   | <b>x</b> 1 | T-P1   |               |        | х4   |
| Bm-B10  |              | 1315   | <b>x</b> 1 | T-P2   |               |        | x4   |
| Bs-B11  | ٦            | 1249   | <b>x</b> 1 | T-P3   | Ŕ             |        | x4   |
| Bs-B12  |              | 1453   | <b>x</b> 1 | T-P4   | Ø             |        | x2   |
| As-B13  | 7            | 1145   | x2         | TP5A   |               |        | х4   |
| As-B15  |              | 762    | x2         | T-P6   |               |        | x2   |
| Bm-16   | . 7          | 1548   | <b>x</b> 1 | T-P7   |               | 200    | x1   |
| Bm-17   |              | 1548   | x1         | T-P8   |               |        | x2   |
| Bs-A18  |              | 1050   | x1         | Am-B40 | 0             |        | x234 |
| TOP1    |              |        |            | Am-B41 | <b>OPP</b>    | ST4X10 | x269 |
| As-C19  |              | 1315.3 | x2         | Am-B42 | O TOPO        | ST4X16 | x20  |
| As-C20  |              | 1315.3 | x2         | Am-B43 | <b>S</b>      | M4X10  | x99  |
| As-B22  | 7            | 954.5  | x4         | Am-B44 | 6             |        | x133 |
| As-B22a |              | 954.5  | x4         |        |               |        |      |
| T-B29   | B            | 160    | x4         |        |               |        |      |
| TOP2    |              |        |            |        |               |        |      |
| Am-C23  |              | 1420   | x2         |        |               |        |      |
| Am-C24  |              | 1420   | х8         |        |               |        |      |
| Am-C25  |              | 1420   | x2         |        |               |        |      |
| Am-26   | ٦            | 1296   | x2         |        |               |        |      |
| Am-27   |              | 657    | x2         |        |               |        |      |
| As-C38  |              | 1418   | x2         |        |               |        |      |