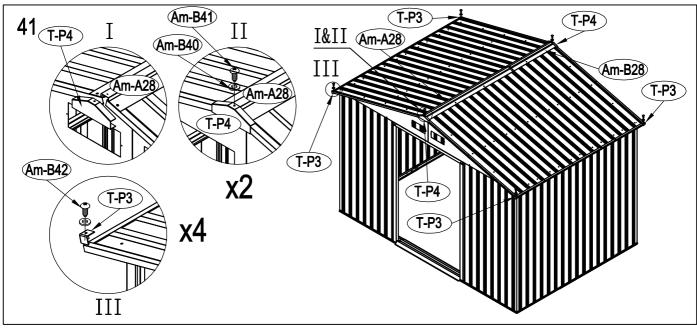

160    | x4         |        |               |        |      |
| TOP2    |              |        |            |        |               |        |      |
| Am-C23  |              | 1420   | x2         |        |               |        |      |
| Am-C24  |              | 1420   | х8         |        |               |        |      |
| Am-C25  |              | 1420   | x2         |        |               |        |      |
| Am-26   | ٦            | 1296   | x2         |        |               |        |      |
| Am-27   |              | 657    | x2         |        |               |        |      |
| As-C38  |              | 1418   | x2         |        |               |        |      |





















































































































# DOOR