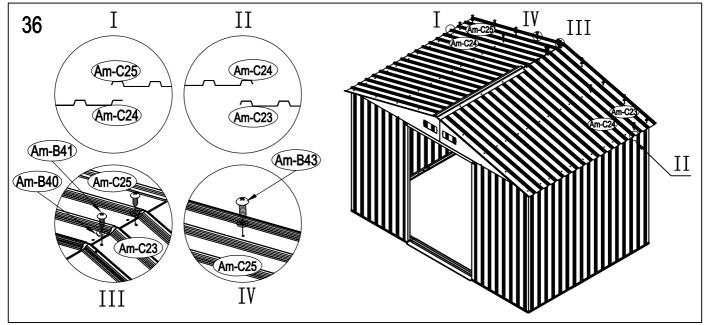

# Area of installation requirement:

| NO.     | IMAGE        | mm     | QTY        | NO.    | IMAGE         | mm     | QTY  |
|---------|--------------|--------|------------|--------|---------------|--------|------|
| UNDER   |              |        |            | As-C39 |               | 1418   | x2   |
| Bm-B1   | <b>'</b>     | 1480   | x1         | Am-A28 |               | 1298   | x1   |
| Bm-B2   |              | 1287   | x1         | Am-B28 |               | 659    | x1   |
| Bs-A3   |              | 1174   | x2         | DOOR   |               |        |      |
| Bs-D3a  |              | 742    | x2         | Bm-A30 |               | 1543   | x1   |
| Bm-B4   | <b>77_</b> 7 | 909.5  | <b>x</b> 1 | Bm-A35 |               | 1543   | x1   |
| Bm-B5   |              | 909.5  | <b>x</b> 1 | Bm-31  | _ <del></del> | 1483   | x2   |
| Bs-A6   | 7            | 958    | <b>x</b> 1 | Bm-A32 |               | 876    | х4   |
| MIDDLE  |              |        |            | Bs-A33 |               | 486    | x1   |
| Bm-A7   | ~~~          | 1548   | x12        | Bs-A34 | <del>_</del>  | 486    | x1   |
| Bm-A7a  | ~            | 1548   | x2         | Bs-A36 |               | 486    | x1   |
| Bm-A7b  | ~            | 1548   | x2         | Bs-A37 |               | 486    | x1   |
| Bm-8    | ~~~,         | 1548   | x4         | ANNEX  |               |        |      |
| Bm-B9   |              | 1315   | <b>x</b> 1 | T-P1   |               |        | х4   |
| Bm-B10  |              | 1315   | <b>x</b> 1 | T-P2   |               |        | x4   |
| Bs-B11  | ٦            | 1249   | <b>x</b> 1 | T-P3   | Ŕ             |        | x4   |
| Bs-B12  |              | 1453   | <b>x</b> 1 | T-P4   | Ø             |        | x2   |
| As-B13  | 7            | 1145   | x2         | TP5A   |               |        | х4   |
| As-B15  |              | 762    | x2         | T-P6   |               |        | x2   |
| Bm-16   | . 7          | 1548   | <b>x</b> 1 | T-P7   |               | 200    | x1   |
| Bm-17   |              | 1548   | x1         | T-P8   |               |        | x2   |
| Bs-A18  |              | 1050   | x1         | Am-B40 | 0             |        | x234 |
| TOP1    |              |        |            | Am-B41 | <b>OPP</b>    | ST4X10 | x269 |
| As-C19  |              | 1315.3 | x2         | Am-B42 | O TOPO        | ST4X16 | x20  |
| As-C20  |              | 1315.3 | x2         | Am-B43 | <b>S</b>      | M4X10  | x99  |
| As-B22  | 7            | 954.5  | x4         | Am-B44 | 6             |        | x133 |
| As-B22a |              | 954.5  | x4         |        |               |        |      |
| T-B29   | B            | 160    | x4         |        |               |        |      |
| TOP2    |              |        |            |        |               |        |      |
| Am-C23  |              | 1420   | x2         |        |               |        |      |
| Am-C24  |              | 1420   | х8         |        |               |        |      |
| Am-C25  |              | 1420   | x2         |        |               |        |      |
| Am-26   | ٦            | 1296   | x2         |        |               |        |      |
| Am-27   |              | 657    | x2         |        |               |        |      |
| As-C38  |              | 1418   | x2         |        |               |        |      |