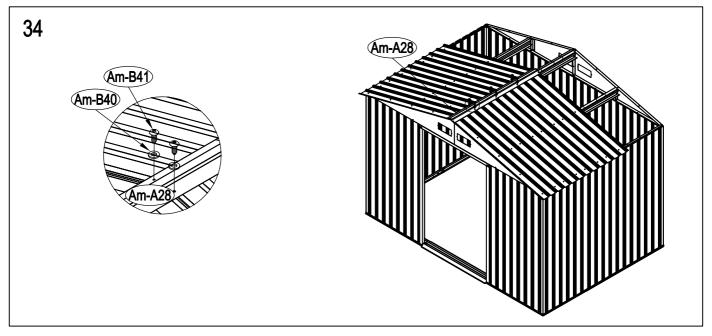

# Area of installation requirement:

| NO.     | IMAGE        | mm     | QTY        | NO.    | IMAGE         | mm     | QTY  |
|---------|--------------|--------|------------|--------|---------------|--------|------|
| UNDER   |              |        |            | As-C39 |               | 1418   | x2   |
| Bm-B1   | <b>'</b>     | 1480   | x1         | Am-A28 |               | 1298   | x1   |
| Bm-B2   |              | 1287   | x1         | Am-B28 |               | 659    | x1   |
| Bs-A3   |              | 1174   | x2         | DOOR   |               |        |      |
| Bs-D3a  |              | 742    | x2         | Bm-A30 |               | 1543   | x1   |
| Bm-B4   | <b>77_</b> 7 | 909.5  | <b>x</b> 1 | Bm-A35 |               | 1543   | x1   |
| Bm-B5   |              | 909.5  | <b>x</b> 1 | Bm-31  | _ <del></del> | 1483   | x2   |
| Bs-A6   | 7            | 958    | <b>x</b> 1 | Bm-A32 |               | 876    | х4   |
| MIDDLE  |              |        |            | Bs-A33 |               | 486    | x1   |
| Bm-A7   | ~~~          | 1548   | x12        | Bs-A34 | <del>_</del>  | 486    | x1   |
| Bm-A7a  | ~            | 1548   | x2         | Bs-A36 |               | 486    | x1   |
| Bm-A7b  | ~            | 1548   | x2         | Bs-A37 |               | 486    | x1   |
| Bm-8    | ~~~,         | 1548   | x4         | ANNEX  |               |        |      |
| Bm-B9   |              | 1315   | <b>x</b> 1 | T-P1   |               |        | х4   |
| Bm-B10  |              | 1315   | <b>x</b> 1 | T-P2   |               |        | x4   |
| Bs-B11  | ٦            | 1249   | <b>x</b> 1 | T-P3   | Ŕ             |        | x4   |
| Bs-B12  |              | 1453   | <b>x</b> 1 | T-P4   | Ø             |        | x2   |
| As-B13  | 7            | 1145   | x2         | TP5A   |               |        | х4   |
| As-B15  |              | 762    | x2         | T-P6   |               |        | x2   |
| Bm-16   | . 7          | 1548   | <b>x</b> 1 | T-P7   |               | 200    | x1   |
| Bm-17   |              | 1548   | x1         | T-P8   |               |        | x2   |
| Bs-A18  |              | 1050   | x1         | Am-B40 | 0             |        | x234 |
| TOP1    |              |        |            | Am-B41 | <b>OPP</b>    | ST4X10 | x269 |
| As-C19  |              | 1315.3 | x2         | Am-B42 | O TOPO        | ST4X16 | x20  |
| As-C20  |              | 1315.3 | x2         | Am-B43 | <b>S</b>      | M4X10  | x99  |
| As-B22  | 7            | 954.5  | x4         | Am-B44 | 6             |        | x133 |
| As-B22a |              | 954.5  | x4         |        |               |        |      |
| T-B29   | B            | 160    | x4         |        |               |        |      |
| TOP2    |              |        |            |        |               |        |      |
| Am-C23  |              | 1420   | x2         |        |               |        |      |
| Am-C24  |              | 1420   | х8         |        |               |        |      |
| Am-C25  |              | 1420   | x2         |        |               |        |      |
| Am-26   | ٦            | 1296   | x2         |        |               |        |      |
| Am-27   |              | 657    | x2         |        |               |        |      |
| As-C38  |              | 1418   | x2         |        |               |        |      |