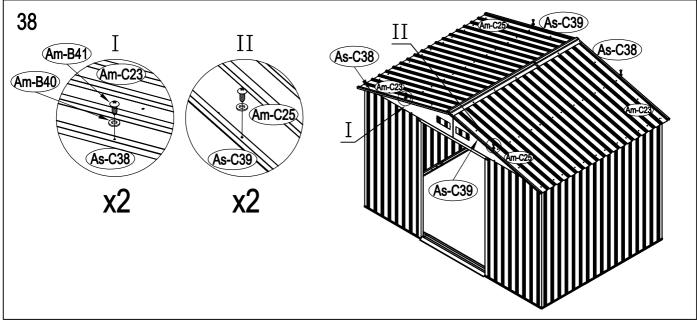

# Area of installation requirement:

| NO.     | IMAGE        | mm     | QTY        | NO.    | IMAGE         | mm     | QTY  |
|---------|--------------|--------|------------|--------|---------------|--------|------|
| UNDER   |              |        |            | As-C39 |               | 1418   | x2   |
| Bm-B1   | <b>'</b>     | 1480   | x1         | Am-A28 |               | 1298   | x1   |
| Bm-B2   |              | 1287   | x1         | Am-B28 |               | 659    | x1   |
| Bs-A3   |              | 1174   | x2         | DOOR   |               |        |      |
| Bs-D3a  |              | 742    | x2         | Bm-A30 |               | 1543   | x1   |
| Bm-B4   | <b>77_</b> 7 | 909.5  | <b>x</b> 1 | Bm-A35 |               | 1543   | x1   |
| Bm-B5   |              | 909.5  | <b>x</b> 1 | Bm-31  | _ <del></del> | 1483   | x2   |
| Bs-A6   | 7            | 958    | <b>x</b> 1 | Bm-A32 |               | 876    | х4   |
| MIDDLE  |              |        |            | Bs-A33 |               | 486    | x1   |
| Bm-A7   | ~~~          | 1548   | x12        | Bs-A34 | <del>_</del>  | 486    | x1   |
| Bm-A7a  | ~            | 1548   | x2         | Bs-A36 |               | 486    | x1   |
| Bm-A7b  | ~            | 1548   | x2         | Bs-A37 |               | 486    | x1   |
| Bm-8    | ~~~,         | 1548   | x4         | ANNEX  |               |        |      |
| Bm-B9   |              | 1315   | <b>x</b> 1 | T-P1   |               |        | х4   |
| Bm-B10  |              | 1315   | <b>x</b> 1 | T-P2   |               |        | x4   |
| Bs-B11  | ٦            | 1249   | <b>x</b> 1 | T-P3   | Ŕ             |        | x4   |
| Bs-B12  |              | 1453   | <b>x</b> 1 | T-P4   | Ø             |        | x2   |
| As-B13  | 7            | 1145   | x2         | TP5A   |               |        | х4   |
| As-B15  |              | 762    | x2         | T-P6   |               |        | x2   |
| Bm-16   | . 7          | 1548   | <b>x</b> 1 | T-P7   |               | 200    | x1   |
| Bm-17   |              | 1548   | x1         | T-P8   |               |        | x2   |
| Bs-A18  |              | 1050   | x1         | Am-B40 | 0             |        | x234 |
| TOP1    |              |        |            | Am-B41 | <b>OPP</b>    | ST4X10 | x269 |
| As-C19  |              | 1315.3 | x2         | Am-B42 | O TOPO        | ST4X16 | x20  |
| As-C20  |              | 1315.3 | x2         | Am-B43 | <b>S</b>      | M4X10  | x99  |
| As-B22  | 7            | 954.5  | x4         | Am-B44 | 6             |        | x133 |
| As-B22a |              | 954.5  | x4         |        |               |        |      |
| T-B29   | B            | 160    | x4         |        |               |        |      |
| TOP2    |              |        |            |        |               |        |      |
| Am-C23  |              | 1420   | x2         |        |               |        |      |
| Am-C24  |              | 1420   | х8         |        |               |        |      |
| Am-C25  |              | 1420   | x2         |        |               |        |      |
| Am-26   | ٦            | 1296   | x2         |        |               |        |      |
| Am-27   |              | 657    | x2         |        |               |        |      |
| As-C38  |              | 1418   | x2         |        |               |        |      |