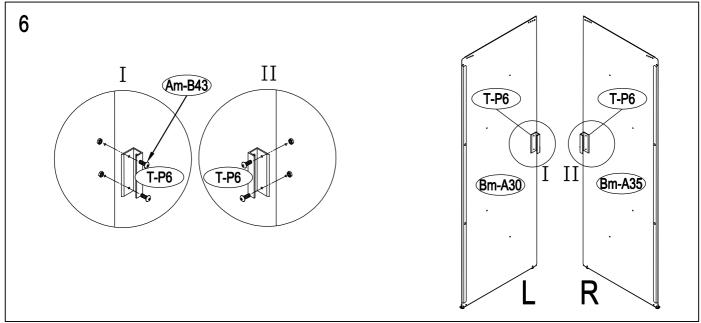

|        |      |
| TOP2    |              |        |            |        |               |        |      |
| Am-C23  |              | 1420   | x2         |        |               |        |      |
| Am-C24  |              | 1420   | х8         |        |               |        |      |
| Am-C25  |              | 1420   | x2         |        |               |        |      |
| Am-26   | ٦            | 1296   | x2         |        |               |        |      |
| Am-27   |              | 657    | x2         |        |               |        |      |
| As-C38  |              | 1418   | x2         |        |               |        |      |





















































































































# DOOR