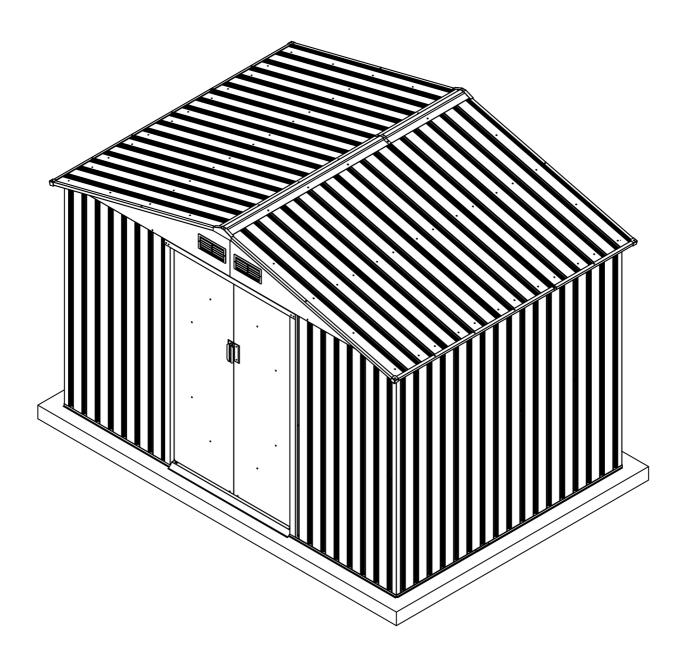

845-031YL 845-031GN 845-031GY

Requires two people and takes 2-3 hours for Installation.