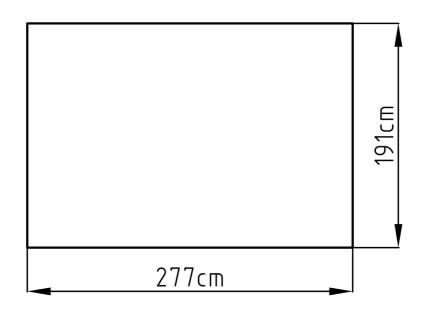

# Area of installation requirement:

| NO.     | IMAGE        | mm     | QTY        | NO.    | IMAGE         | mm     | QTY  |
|---------|--------------|--------|------------|--------|---------------|--------|------|
| UNDER   |              |        |            | As-C39 |               | 1418   | x2   |
| Bm-B1   | <b>'</b>     | 1480   | x1         | Am-A28 |               | 1298   | x1   |
| Bm-B2   |              | 1287   | x1         | Am-B28 |               | 659    | x1   |
| Bs-A3   |              | 1174   | x2         | DOOR   |               |        |      |
| Bs-D3a  |              | 742    | x2         | Bm-A30 |               | 1543   | x1   |
| Bm-B4   | <b>77_</b> 7 | 909.5  | <b>x</b> 1 | Bm-A35 |               | 1543   | x1   |
| Bm-B5   |              | 909.5  | <b>x</b> 1 | Bm-31  | _ <del></del> | 1483   | x2   |
| Bs-A6   | 7            | 958    | <b>x</b> 1 | Bm-A32 |               | 876    | х4   |
| MIDDLE  |              |        |            | Bs-A33 |               | 486    | x1   |
| Bm-A7   | ~~~          | 1548   | x12        | Bs-A34 | <del>_</del>  | 486    | x1   |
| Bm-A7a  | ~            | 1548   | x2         | Bs-A36 |               | 486    | x1   |
| Bm-A7b  | ~            | 1548   | x2         | Bs-A37 |               | 486    | x1   |
| Bm-8    | ~~~,         | 1548   | x4         | ANNEX  |               |        |      |
| Bm-B9   |              | 1315   | <b>x</b> 1 | T-P1   |               |        | х4   |
| Bm-B10  |              | 1315   | <b>x</b> 1 | T-P2   |               |        | x4   |
| Bs-B11  | ٦            | 1249   | <b>x</b> 1 | T-P3   | Ŕ             |        | x4   |
| Bs-B12  |              | 1453   | <b>x</b> 1 | T-P4   | Ø             |        | x2   |
| As-B13  | 7            | 1145   | x2         | TP5A   |               |        | х4   |
| As-B15  |              | 762    | x2         | T-P6   |               |        | x2   |
| Bm-16   | . 7          | 1548   | <b>x</b> 1 | T-P7   |               | 200    | x1   |
| Bm-17   |              | 1548   | x1         | T-P8   |               |        | x2   |
| Bs-A18  |              | 1050   | x1         | Am-B40 | 0             |        | x234 |
| TOP1    |              |        |            | Am-B41 | <b>OPP</b>    | ST4X10 | x269 |
| As-C19  |              | 1315.3 | x2         | Am-B42 | O TOPO        | ST4X16 | x20  |
| As-C20  |              | 1315.3 | x2         | Am-B43 | <b>S</b>      | M4X10  | x99  |
| As-B22  | 7            | 954.5  | x4         | Am-B44 | 6             |        | x133 |
| As-B22a |              | 954.5  | x4         |        |               |        |      |
| T-B29   | B            | 160    | x4         |        |               |        |      |
| TOP2    |              |        |            |        |               |        |      |
| Am-C23  |              | 1420   | x2         |        |               |        |      |
| Am-C24  |              | 1420   | х8         |        |               |        |      |
| Am-C25  |              | 1420   | x2         |        |               |        |      |
| Am-26   | ٦            | 1296   | x2         |        |               |        |      |
| Am-27   |              | 657    | x2         |        |               |        |      |
| As-C38  |              | 1418   | x2         |        |               |        |      |