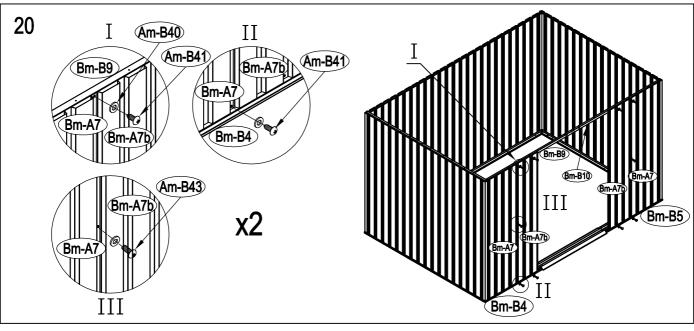

|        |      |
| T-B29   | B            | 160    | x4         |        |               |        |      |
| TOP2    |              |        |            |        |               |        |      |
| Am-C23  |              | 1420   | x2         |        |               |        |      |
| Am-C24  |              | 1420   | х8         |        |               |        |      |
| Am-C25  |              | 1420   | x2         |        |               |        |      |
| Am-26   | ٦            | 1296   | x2         |        |               |        |      |
| Am-27   |              | 657    | x2         |        |               |        |      |
| As-C38  |              | 1418   | x2         |        |               |        |      |





















































































































# DOOR