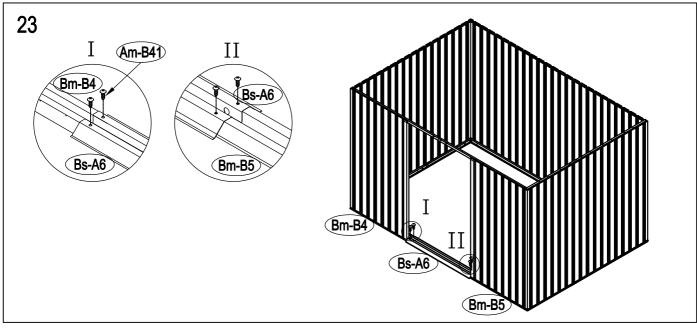

|        |      |
| T-B29   | B            | 160    | x4         |        |               |        |      |
| TOP2    |              |        |            |        |               |        |      |
| Am-C23  |              | 1420   | x2         |        |               |        |      |
| Am-C24  |              | 1420   | х8         |        |               |        |      |
| Am-C25  |              | 1420   | x2         |        |               |        |      |
| Am-26   | ٦            | 1296   | x2         |        |               |        |      |
| Am-27   |              | 657    | x2         |        |               |        |      |
| As-C38  |              | 1418   | x2         |        |               |        |      |





















































































































# DOOR