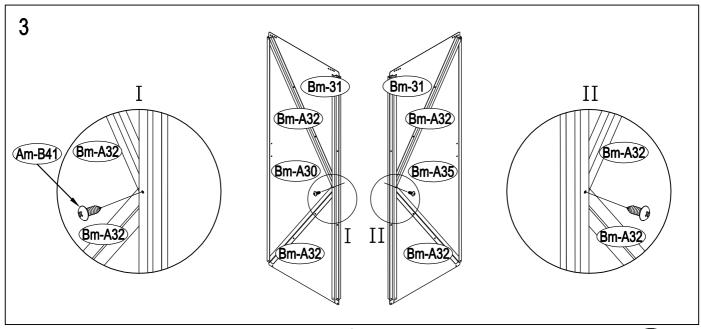

|               |        |      |
| TOP2    |              |        |            |        |               |        |      |
| Am-C23  |              | 1420   | x2         |        |               |        |      |
| Am-C24  |              | 1420   | х8         |        |               |        |      |
| Am-C25  |              | 1420   | x2         |        |               |        |      |
| Am-26   | ٦            | 1296   | x2         |        |               |        |      |
| Am-27   |              | 657    | x2         |        |               |        |      |
| As-C38  |              | 1418   | x2         |        |               |        |      |





















































































































# DOOR