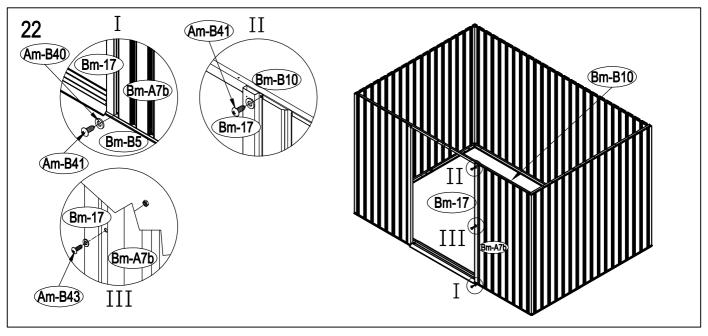

|        |      |
| T-B29   | B            | 160    | x4         |        |               |        |      |
| TOP2    |              |        |            |        |               |        |      |
| Am-C23  |              | 1420   | x2         |        |               |        |      |
| Am-C24  |              | 1420   | х8         |        |               |        |      |
| Am-C25  |              | 1420   | x2         |        |               |        |      |
| Am-26   | ٦            | 1296   | x2         |        |               |        |      |
| Am-27   |              | 657    | x2         |        |               |        |      |
| As-C38  |              | 1418   | x2         |        |               |        |      |





















































































































# DOOR