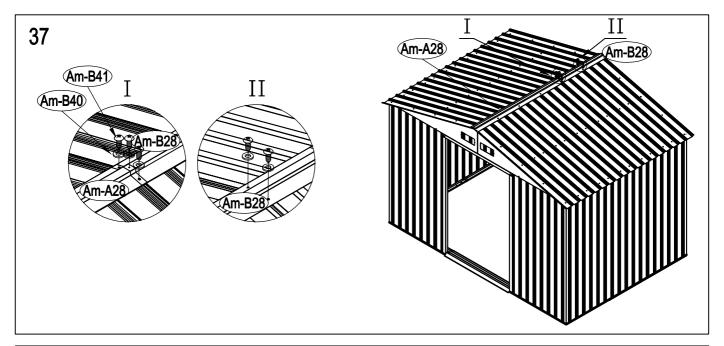

# Area of installation requirement:

| NO.     | IMAGE        | mm     | QTY        | NO.    | IMAGE         | mm     | QTY  |
|---------|--------------|--------|------------|--------|---------------|--------|------|
| UNDER   |              |        |            | As-C39 |               | 1418   | x2   |
| Bm-B1   | <b>'</b>     | 1480   | x1         | Am-A28 |               | 1298   | x1   |
| Bm-B2   |              | 1287   | x1         | Am-B28 |               | 659    | x1   |
| Bs-A3   |              | 1174   | x2         | DOOR   |               |        |      |
| Bs-D3a  |              | 742    | x2         | Bm-A30 |               | 1543   | x1   |
| Bm-B4   | <b>77_</b> 7 | 909.5  | <b>x</b> 1 | Bm-A35 |               | 1543   | x1   |
| Bm-B5   |              | 909.5  | <b>x</b> 1 | Bm-31  | _ <del></del> | 1483   | x2   |
| Bs-A6   | 7            | 958    | <b>x</b> 1 | Bm-A32 |               | 876    | х4   |
| MIDDLE  |              |        |            | Bs-A33 |               | 486    | x1   |
| Bm-A7   | ~~~          | 1548   | x12        | Bs-A34 | <del>_</del>  | 486    | x1   |
| Bm-A7a  | ~            | 1548   | x2         | Bs-A36 |               | 486    | x1   |
| Bm-A7b  | ~            | 1548   | x2         | Bs-A37 |               | 486    | x1   |
| Bm-8    | ~~~,         | 1548   | x4         | ANNEX  |               |        |      |
| Bm-B9   |              | 1315   | <b>x</b> 1 | T-P1   |               |        | х4   |
| Bm-B10  |              | 1315   | <b>x</b> 1 | T-P2   |               |        | x4   |
| Bs-B11  | ٦            | 1249   | <b>x</b> 1 | T-P3   | Ŕ             |        | x4   |
| Bs-B12  |              | 1453   | <b>x</b> 1 | T-P4   | Ø             |        | x2   |
| As-B13  | 7            | 1145   | x2         | TP5A   |               |        | х4   |
| As-B15  |              | 762    | x2         | T-P6   |               |        | x2   |
| Bm-16   | . 7          | 1548   | <b>x</b> 1 | T-P7   |               | 200    | x1   |
| Bm-17   |              | 1548   | x1         | T-P8   |               |        | x2   |
| Bs-A18  |              | 1050   | x1         | Am-B40 | 0             |        | x234 |
| TOP1    |              |        |            | Am-B41 | <b>OPP</b>    | ST4X10 | x269 |
| As-C19  |              | 1315.3 | x2         | Am-B42 | O TOPO        | ST4X16 | x20  |
| As-C20  |              | 1315.3 | x2         | Am-B43 | <b>S</b>      | M4X10  | x99  |
| As-B22  | 7            | 954.5  | x4         | Am-B44 | 6             |        | x133 |
| As-B22a |              | 954.5  | x4         |        |               |        |      |
| T-B29   | B            | 160    | x4         |        |               |        |      |
| TOP2    |              |        |            |        |               |        |      |
| Am-C23  |              | 1420   | x2         |        |               |        |      |
| Am-C24  |              | 1420   | х8         |        |               |        |      |
| Am-C25  |              | 1420   | x2         |        |               |        |      |
| Am-26   | ٦            | 1296   | x2         |        |               |        |      |
| Am-27   |              | 657    | x2         |        |               |        |      |
| As-C38  |              | 1418   | x2         |        |               |        |      |