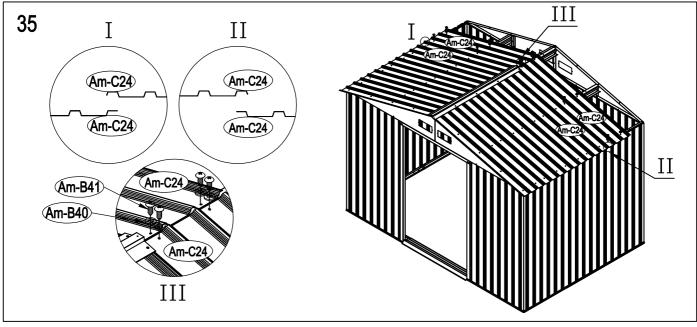

# Area of installation requirement:

| NO.     | IMAGE        | mm     | QTY        | NO.    | IMAGE         | mm     | QTY  |
|---------|--------------|--------|------------|--------|---------------|--------|------|
| UNDER   |              |        |            | As-C39 |               | 1418   | x2   |
| Bm-B1   | <b>'</b>     | 1480   | x1         | Am-A28 |               | 1298   | x1   |
| Bm-B2   |              | 1287   | x1         | Am-B28 |               | 659    | x1   |
| Bs-A3   |              | 1174   | x2         | DOOR   |               |        |      |
| Bs-D3a  |              | 742    | x2         | Bm-A30 |               | 1543   | x1   |
| Bm-B4   | <b>77_</b> 7 | 909.5  | <b>x</b> 1 | Bm-A35 |               | 1543   | x1   |
| Bm-B5   |              | 909.5  | <b>x</b> 1 | Bm-31  | _ <del></del> | 1483   | x2   |
| Bs-A6   | 7            | 958    | <b>x</b> 1 | Bm-A32 |               | 876    | х4   |
| MIDDLE  |              |        |            | Bs-A33 |               | 486    | x1   |
| Bm-A7   | ~~~          | 1548   | x12        | Bs-A34 | <del>_</del>  | 486    | x1   |
| Bm-A7a  | ~            | 1548   | x2         | Bs-A36 |               | 486    | x1   |
| Bm-A7b  | ~            | 1548   | x2         | Bs-A37 |               | 486    | x1   |
| Bm-8    | ~~~,         | 1548   | x4         | ANNEX  |               |        |      |
| Bm-B9   |              | 1315   | <b>x</b> 1 | T-P1   |               |        | х4   |
| Bm-B10  |              | 1315   | <b>x</b> 1 | T-P2   |               |        | x4   |
| Bs-B11  | ٦            | 1249   | <b>x</b> 1 | T-P3   | Ŕ             |        | x4   |
| Bs-B12  |              | 1453   | <b>x</b> 1 | T-P4   | Ø             |        | x2   |
| As-B13  | 7            | 1145   | x2         | TP5A   |               |        | х4   |
| As-B15  |              | 762    | x2         | T-P6   |               |        | x2   |
| Bm-16   | . 7          | 1548   | <b>x</b> 1 | T-P7   |               | 200    | x1   |
| Bm-17   |              | 1548   | x1         | T-P8   |               |        | x2   |
| Bs-A18  |              | 1050   | x1         | Am-B40 | 0             |        | x234 |
| TOP1    |              |        |            | Am-B41 | <b>OPP</b>    | ST4X10 | x269 |
| As-C19  |              | 1315.3 | x2         | Am-B42 | O TOPO        | ST4X16 | x20  |
| As-C20  |              | 1315.3 | x2         | Am-B43 | <b>S</b>      | M4X10  | x99  |
| As-B22  | 7            | 954.5  | x4         | Am-B44 | 6             |        | x133 |
| As-B22a |              | 954.5  | x4         |        |               |        |      |
| T-B29   | B            | 160    | x4         |        |               |        |      |
| TOP2    |              |        |            |        |               |        |      |
| Am-C23  |              | 1420   | x2         |        |               |        |      |
| Am-C24  |              | 1420   | х8         |        |               |        |      |
| Am-C25  |              | 1420   | x2         |        |               |        |      |
| Am-26   | ٦            | 1296   | x2         |        |               |        |      |
| Am-27   |              | 657    | x2         |        |               |        |      |
| As-C38  |              | 1418   | x2         |        |               |        |      |