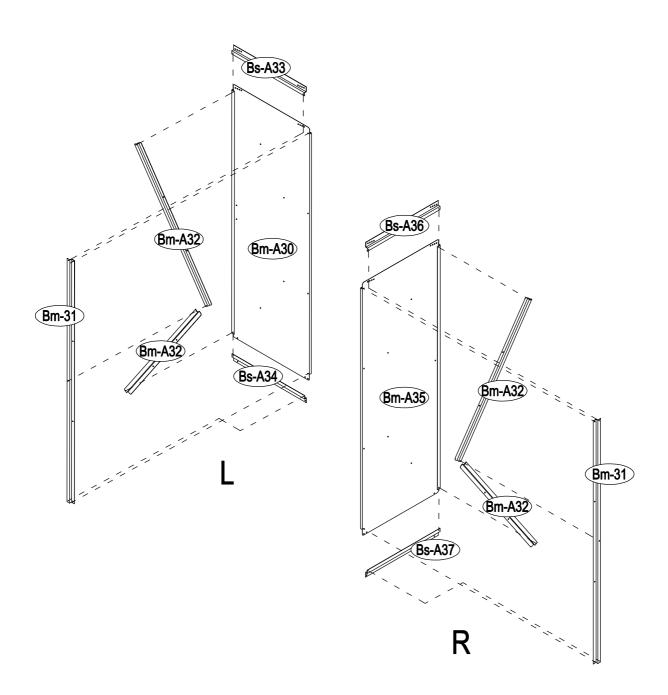

|        |               |        |      |
| TOP2    |              |        |            |        |               |        |      |
| Am-C23  |              | 1420   | x2         |        |               |        |      |
| Am-C24  |              | 1420   | х8         |        |               |        |      |
| Am-C25  |              | 1420   | x2         |        |               |        |      |
| Am-26   | ٦            | 1296   | x2         |        |               |        |      |
| Am-27   |              | 657    | x2         |        |               |        |      |
| As-C38  |              | 1418   | x2         |        |               |        |      |





















































































































# DOOR