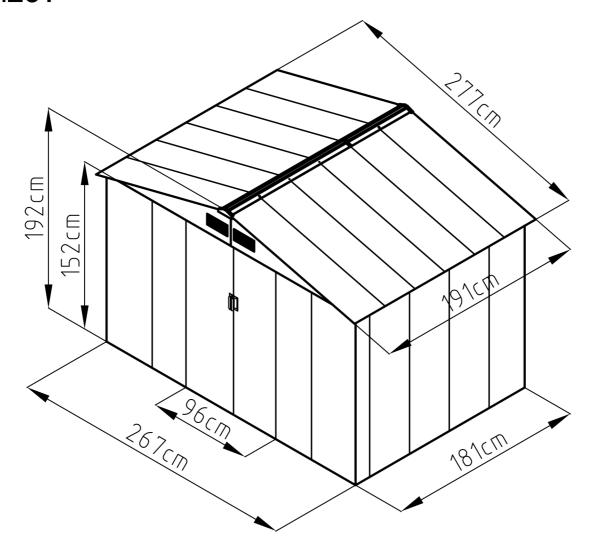

re people ) are required during the assembly;
- 2 Wearing safety gloves, eye protection and long sleeves during the assembly to prevent injury; Pay attention to the sharp edge of some parts;
- 3 Children and pets are not allowed entering into the construction site;
- 4 Never concentrate your total weight on the roof of the building. When using a step ladder make sure that it is safety;

#### **Care & Maintenance:**

- 1 Keep the shed clean with soft cloth, use water if necessary;
- 2 Keep the door tracks clear of dirt and other stuff that prevent them from sliding easily.
- 3 Clean the snow with necessary tools to make sure it is safe to enter into; Heavy snow may cause collapse, please make sure safety before entering into.
- 4 The shed is not made for living but storing stuff.

# Size:



# Area of installation requirement:





| NO.     | IMAGE        | mm     | QTY        | NO.    | IMAGE         | mm     | QTY  |
|---------|--------------|--------|------------|--------|---------------|--------|------|
| UNDER   |              |        |            | As-C39 |               | 1418   | x2   |
| Bm-B1   | <b>'</b>     | 1480   | x1         | Am-A28 |               | 1298   | x1   |
| Bm-B2   |              | 1287   | x1         | Am-B28 |               | 659    | x1   |
| Bs-A3   |              | 1174   | x2         | DOOR   |               |        |      |
| Bs-D3a  |              | 742    | x2         | Bm-A30 |               | 1543   | x1   |
| Bm-B4   | <b>77_</b> 7 | 909.5  | <b>x</b> 1 | Bm-A35 |               | 1543   | x1   |
| Bm-B5   |              | 909.5  | <