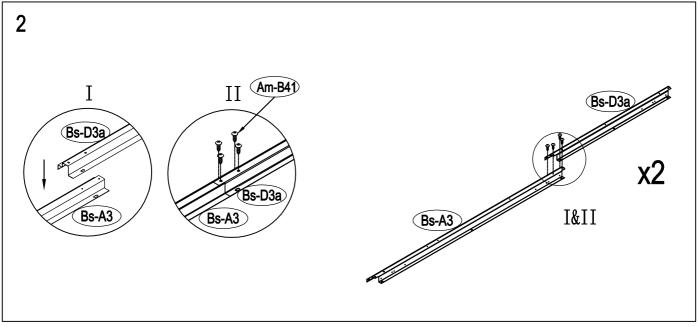

### **Assembly instructions:**

Reviewing all instructions and the appropriate information before you begin, make sure following the step sequence carefully for successful results.