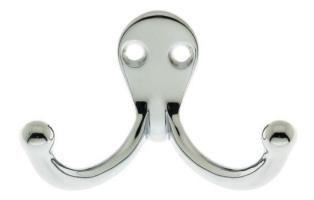

## Product Data Sheet Premium Grade Solid Brass Double Hook Item# 17016

## **Product Description & Features:**

Simple yet sturdy, the idh by St. Simons Solid Brass Double Hook will keep your closet, bedroom or bathroom beautifully organized. Made from premium hot forged solid brass, it can be easily mounted to bring that finishing touch and complement any décor. Add both classic style and functionality to your home with this versatile wardrobe hook. Demand quality. Demand idh.