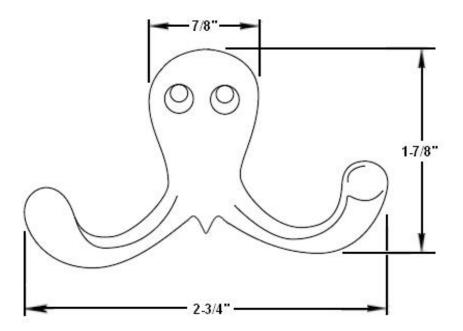

## **Dimensions:**

Projection: 1-1/2"
Overall Height: 1-7/8"
Overall Width: 2-3/4"
Weight: 1-1/4 oz.

Dimensions are for reference use only. For exact dimensions, please measure actual part.