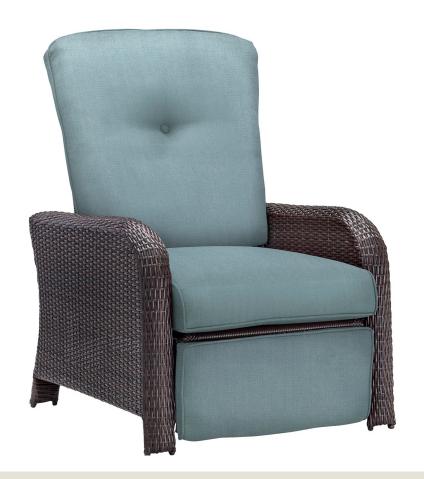

## Corolla Luxury Recliner in Blue

- All-weather, brown polyethylene resin weave is stronger than traditional wicker
- Rust-resistant steel frame treated with a singlestep powdered coat finish
- Deep seat dimensions: 25"L x 21"W x 17"H
- Cushioned back, seat and leg-rests
- Moisture- and UV-resistant olefin fabric
- Plush foam cushions are quick drying, UV protected and stain resistant
- Three-position recline
- Preassembled
- 1-year limited warranty

## **Corolla Luxury Recliner**

Ease into comfort with the Corolla Luxury Recliner from Cambridge. The rich brown resin weave and cool fabric colors will enhance the look and feel of any outdoor lounge or pool area. The base is constructed with a rust-resistant, heavy gauge steel frame. The reclining mechanism offers three angles of adjustable comfort. The thick foam cushions are composed of moisture and UV-resistant olefin fabric wrapped around plush foam and attach to the back, seat and leg-rests of the chair. This provides additional comfort and will ensure your most relaxed seat under the sun.