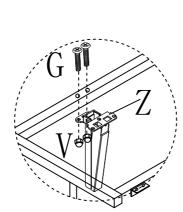

Tribesigns Painting table

Notes: Don't tighten screws completely at first, just in case parts were assembled wrong and need disassemble. Tighten screws at last when all parts are put together

Step2

Step3