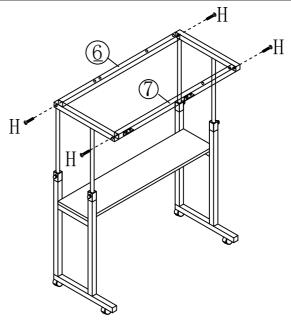

4PCS

Step4

Step5

| Н | § 4PCS |
|---|--------|
| 6 | 1PC    |
| 7 | 1PC    |

Step6

Step7

| Р | (S) TIME | 4PCS |
|---|----------|------|
| 1 |          | 1PC  |

Step9