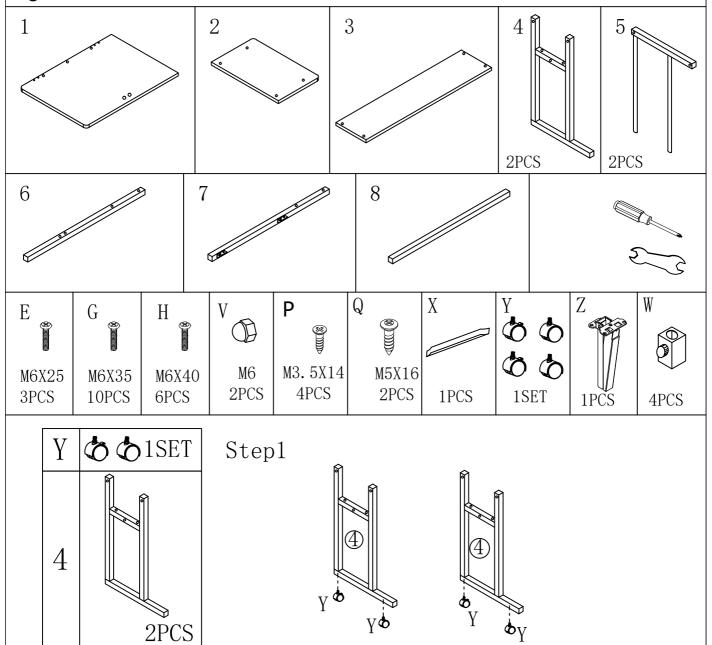

Tribesigns Painting table

Notes: Don't tighten screws completely at first, just in case parts were assembled wrong and need disassemble. Tighten screws at last when all parts are put together

Step2

Step3

4PCS

Step4

Step5

| Н | § 4PCS |
|---|--------|
| 6 | 1PC    |
| 7 | 1PC    |

Step6

Step7

| Р | (S) TIME | 4PCS |
|---|----------|------|
| 1 |          | 1PC  |

Step9

Step8

Step11

Step12

Thanks for choosing Tribesigns File cabinets, your satisfaction is our priority. If you have any installation problems or any damages caused by shipping, feel free to contact us at "support@tribesigns.com", our friendly customer service will solve problem for you www.tribesigns.com