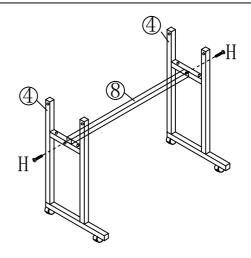

4PCS

Step4

Step5

| Н | § 4PCS |
|---|--------|
| 6 | 1PC    |
| 7 | 1PC    |

Step6

Step7

| Р | (S) TIME | 4PCS |
|---|----------|------|
| 1 |          | 1PC  |

Step9