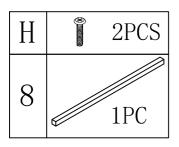

4PCS

Step4

Step5

| Н | § 4PCS |
|---|--------|
| 6 | 1PC    |
| 7 | 1PC    |

Step6

Step7

| Р | (S) TIME | 4PCS |
|---|----------|------|
| 1 |          | 1PC  |

Step9