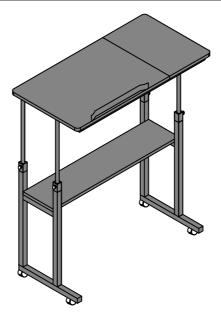

Tribesigns Painting table

Notes: Don't tighten screws completely at first, just in case parts were assembled wrong and need disassemble. Tighten screws at last when all parts are put together

Step2

Step3