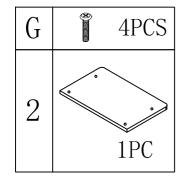

4PCS

Step4

Step5

| Н | § 4PCS |
|---|--------|
| 6 | 1PC    |
| 7 | 1PC    |

Step6

Step7

| Р | (S) TIME | 4PCS |
|---|----------|------|
| 1 |          | 1PC  |

Step9