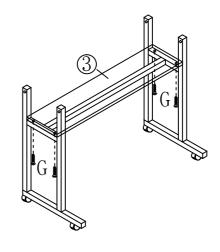

Tribesigns Painting table

Notes: Don't tighten screws completely at first, just in case parts were assembled wrong and need disassemble. Tighten screws at last when all parts are put together

Step2

Step3

4PCS

Step4

Step5

| Н | § 4PCS |
|---|--------|
| 6 | 1PC    |
| 7 | 1PC    |

Step6

Step7

| Р | (S) TIME | 4PCS |
|---|----------|------|
| 1 |          | 1PC  |

Step9