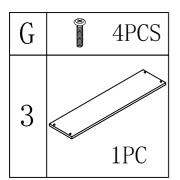

4PCS

Step4

Step5

| Н | § 4PCS |
|---|--------|
| 6 | 1PC    |
| 7 | 1PC    |

Step6

Step7

| Р | (S) TIME | 4PCS |
|---|----------|------|
| 1 |          | 1PC  |

Step9