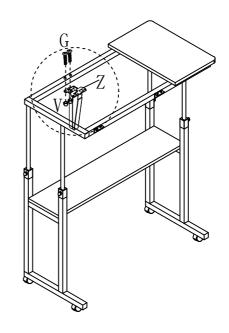

Tribesigns Painting table

Notes: Don't tighten screws completely at first, just in case parts were assembled wrong and need disassemble. Tighten screws at last when all parts are put together

Step2

Step3