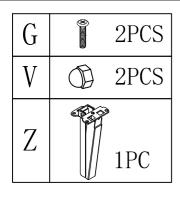

Tribesigns Painting table

Notes: Don't tighten screws completely at first, just in case parts were assembled wrong and need disassemble. Tighten screws at last when all parts are put together

Step2

Step3