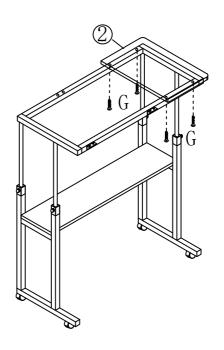

Tribesigns Painting table

Notes: Don't tighten screws completely at first, just in case parts were assembled wrong and need disassemble. Tighten screws at last when all parts are put together

Step2

Step3