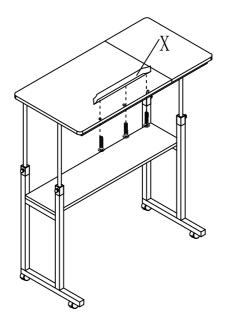

Tribesigns Painting table

Notes: Don't tighten screws completely at first, just in case parts were assembled wrong and need disassemble. Tighten screws at last when all parts are put together

Step2

Step3