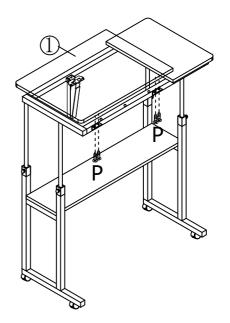

4PCS

Step4

Step5

| Н | § 4PCS |
|---|--------|
| 6 | 1PC    |
| 7 | 1PC    |

Step6

Step7

| Р | (S) TIME | 4PCS |
|---|----------|------|
| 1 |          | 1PC  |

Step9