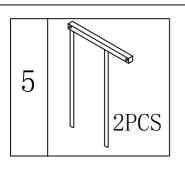

4PCS

Step4

Step5

| Н | § 4PCS |
|---|--------|
| 6 | 1PC    |
| 7 | 1PC    |

Step6

Step7

| Р | (S) TIME | 4PCS |
|---|----------|------|
| 1 |          | 1PC  |

Step9