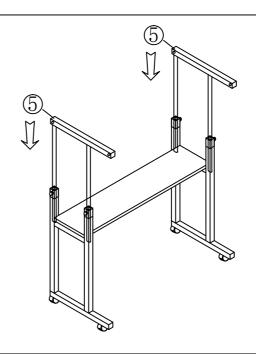

4PCS

Step4

Step5

| Н | § 4PCS |
|---|--------|
| 6 | 1PC    |
| 7 | 1PC    |

Step6

Step7

| Р | (S) TIME | 4PCS |
|---|----------|------|
| 1 |          | 1PC  |

Step9