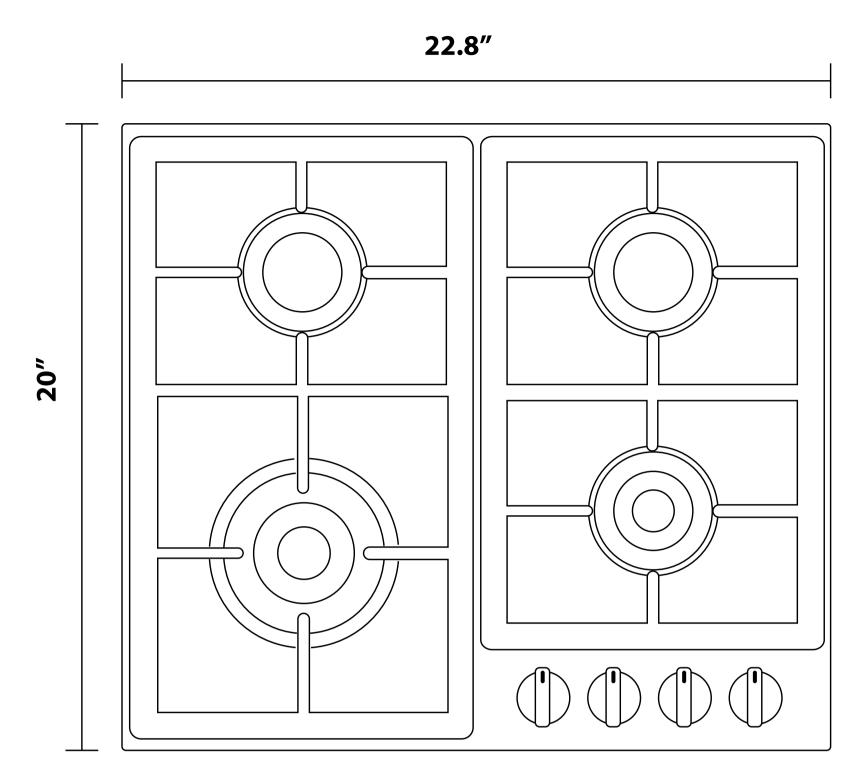

### DIMENSIONS

#### **MODEL#** COS-640STX-E

**TOP VIEW** 

FOR MORE INFORMATION, PLEASE VISIT: WWW.COSMOAPPLIANCES.COM