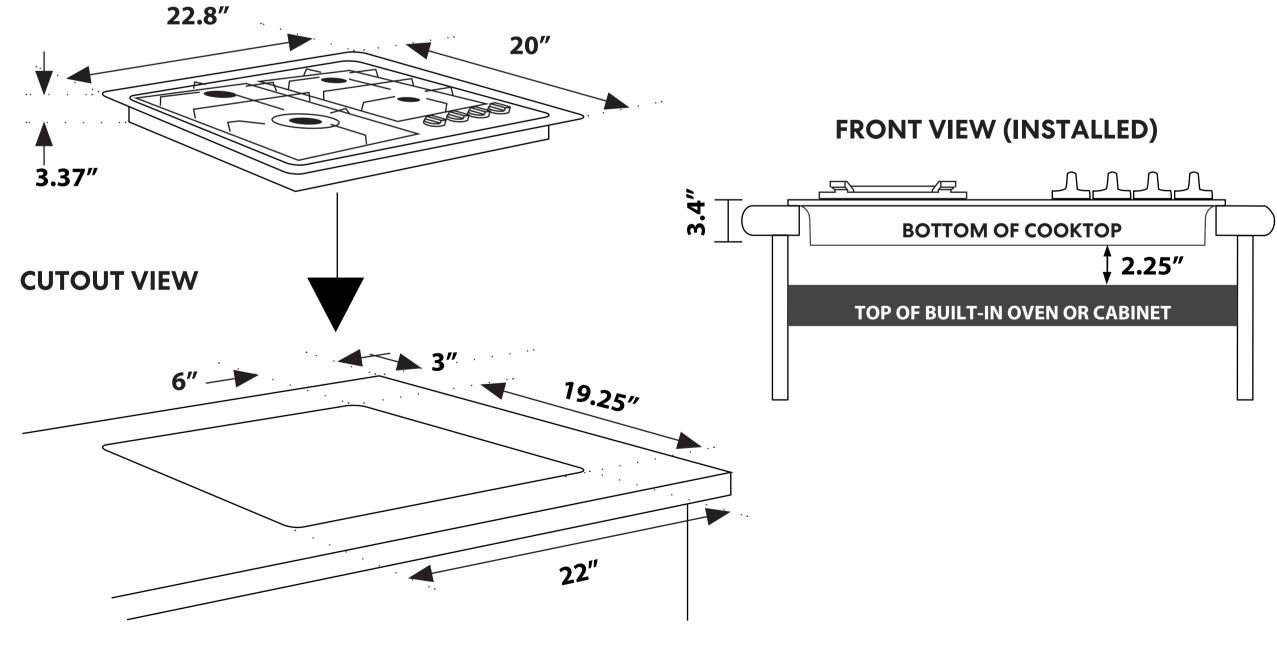

### DIMENSIONS

#### **MODEL#** COS-640STX-E

**TOP VIEW** 

FOR MORE INFORMATION, PLEASE VISIT: WWW.COSMOAPPLIANCES.COM