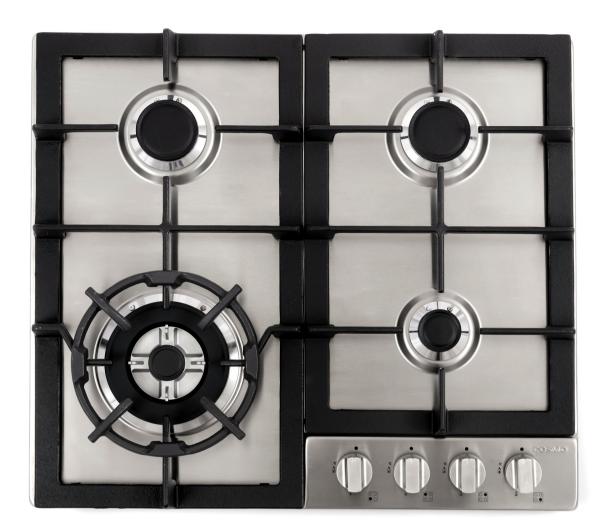

### **FEATURES**

DESIGNED FOR DROP-IN

**INSTALLATION 4 SEALED GAS BURNERS** 

FLAME FAILURE TECHNOLOGY

**ELECTRONIC IGNITION** 

STAINLESS STEEL SURFACE

HEAVY-DUTY CAST IRON GRATES

WOK GRATE ATTACHMENT

SEE PAGE 2 FOR DIMENSIONS

Designed to perform as well as it looks, Cosmo's COS-640STX-E Gas Cooktop features 4 gas burners that allow you to cook from a high heat for boiling, frying, or searing to a low simmer for the most delicate sauces.

| Burners    | • Super Rapid / 16,000 BTU<br>• Semi-Rapid / 6,800 BTU (x2)<br>• Auxiliary / 5,000 BTU |
|------------|----------------------------------------------------------------------------------------|
| Included   | Hardware, Install Kit, Power                                                           |
| Components | Cord, User Manual                                                                      |