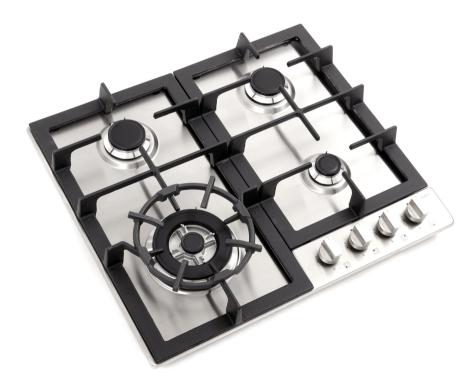

### **FEATURES**

DESIGNED FOR DROP-IN

**INSTALLATION 4 SEALED GAS BURNERS** 

FLAME FAILURE TECHNOLOGY

**ELECTRONIC IGNITION** 

STAINLESS STEEL SURFACE

HEAVY-DUTY CAST IRON GRATES

WOK GRATE ATTACHMENT

SEE PAGE 2 FOR DIMENSIONS

Designed to perform as well as it looks, Cosmo's COS-640STX-E Gas Cooktop features 4 gas burners that allow you to cook from a high heat for boiling, frying, or searing to a low simmer for the most delicate sauces.