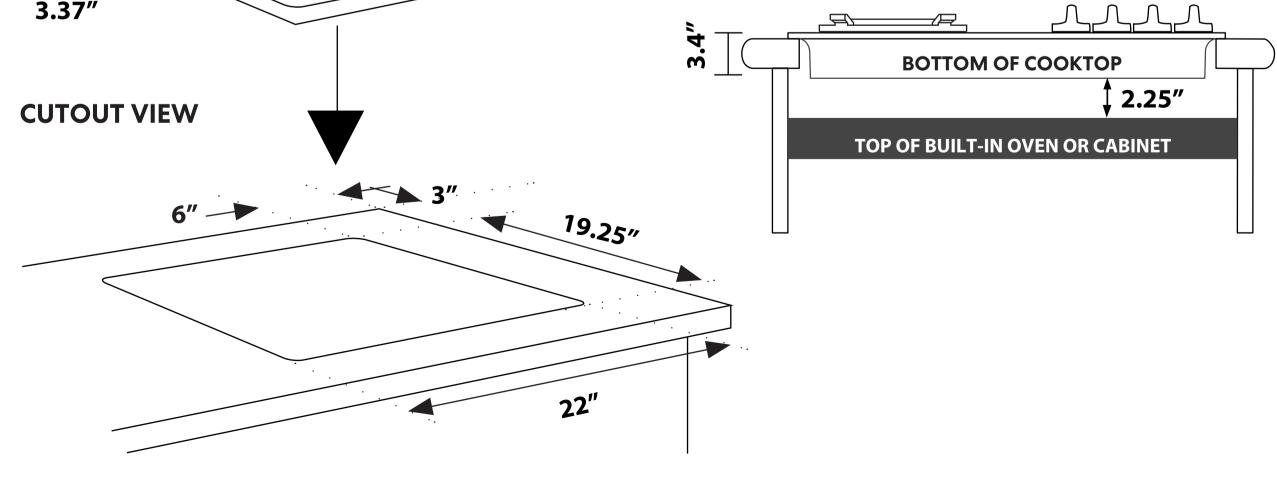

### DIMENSIONS

#### **MODEL#** COS-640STX-E

**TOP VIEW** 

FOR MORE INFORMATION, PLEASE VISIT: WWW.COSMOAPPLIANCES.COM