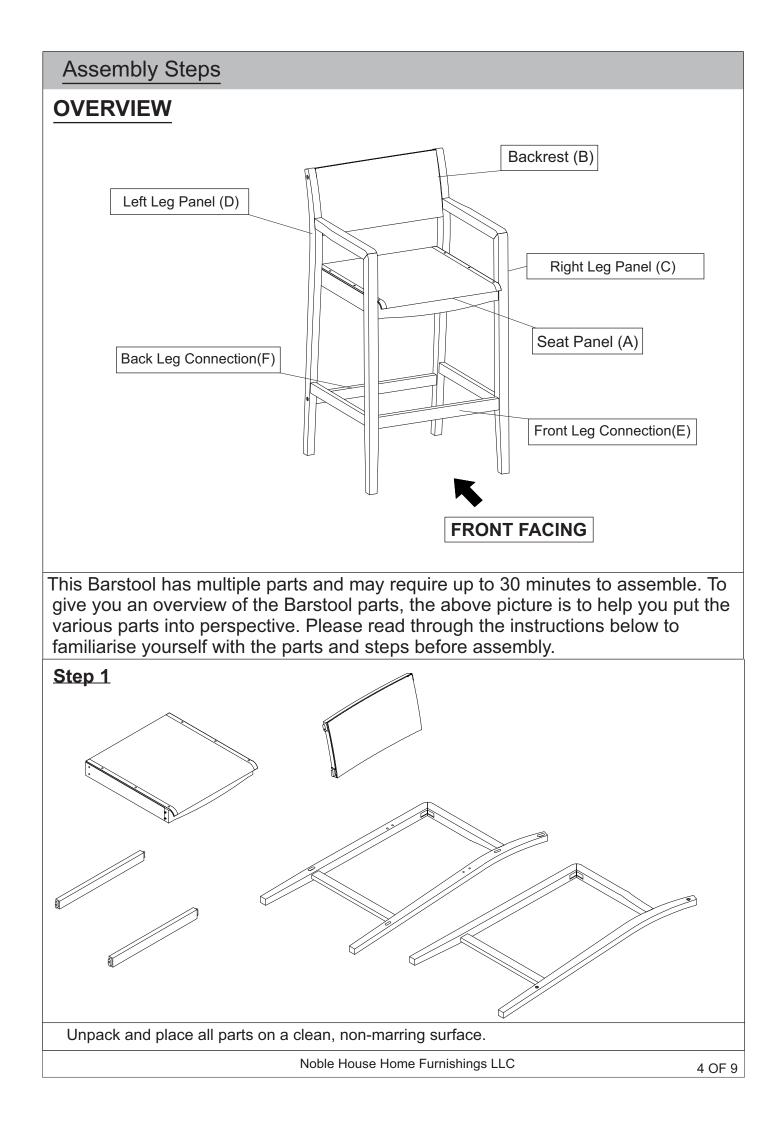

|                    |     |  |
|                                                                            | Read instructions, cover to cover.                                           |                    |     |  |
|                                                                            | igtimes Have 2 adults on hand for assembly.                                  |                    |     |  |
|                                                                            | I Have 2 adults on hand for assembly. Do not assemble on flooring or carpet. |                    |     |  |
|                                                                            | igtimes Have 2 adults on hand for assembly.                                  | ng foam).          |     |  |





Put the Seat Panel (A) onto Left Leg Panel (D) in the direction of the arrow as shown in above picture.

Step 2.1 Attach the Seat Panel (A) to the Left Leg Panel (D) using Bolts (4), Spring Washer (5), Washer (6) and Allen Key (7).

Step 2.2 Attach the Seat Panel (A) to the Left Leg Panel (D) using Bolts (1), and Allen Key (7).

Do not fully tighten the Bolts.

Step 3



shown in the above picture.





## <u>Step 8</u>



Exert pressure floorwards, onto the Barstool with both your hands.

This pressure will help the Legs and Barstool reach full alignment status.

Check for wobbles on a LEVEL surface.

If no wobbles are found proceed to tighten Bolts and Screws in a sequential manner, until evenly secured.

When tightening Bolts and Screws tighten sequentially.

Do not tighten any Bolt