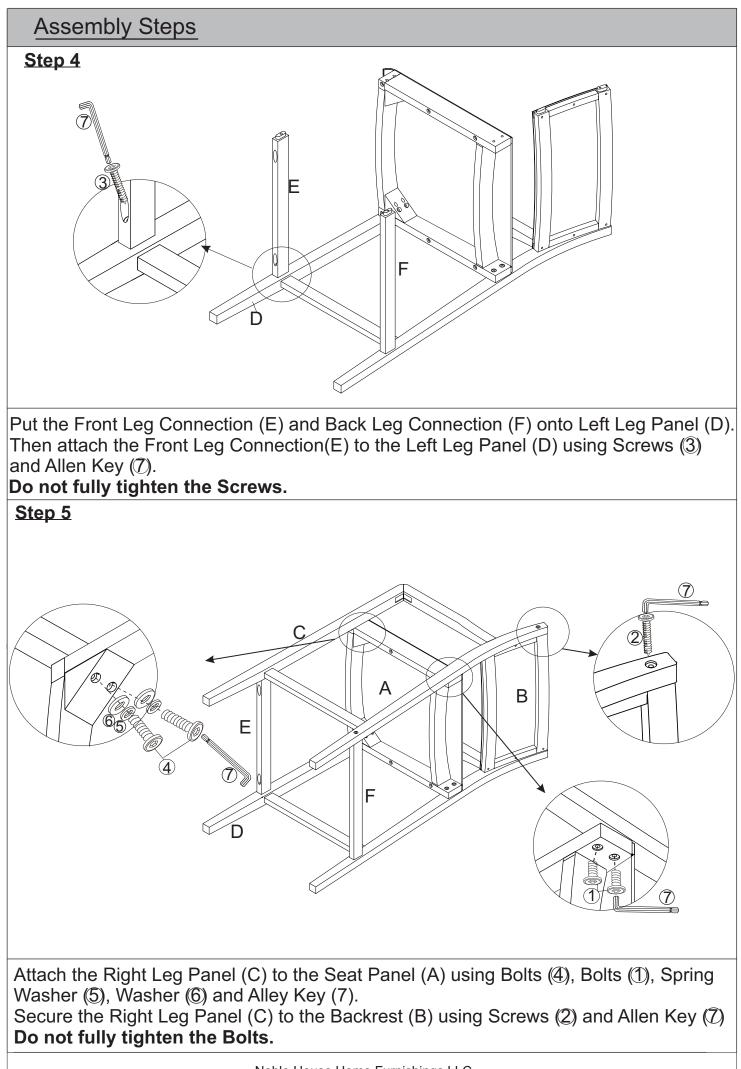

Put the Seat Panel (A) onto Left Leg Panel (D) in the direction of the arrow as shown in above picture.

Step 2.1 Attach the Seat Panel (A) to the Left Leg Panel (D) using Bolts (4), Spring Washer (5), Washer (6) and Allen Key (7).

Step 2.2 Attach the Seat Panel (A) to the Left Leg Panel (D) using Bolts (1), and Allen Key (7).

Do not fully tighten the Bolts.

Step 3

shown in the above picture.