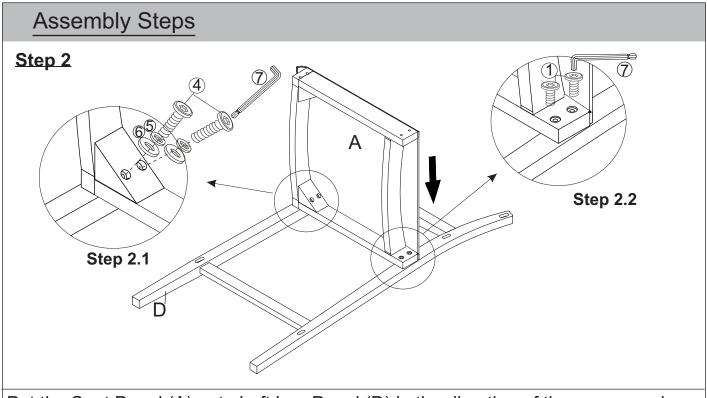

Put the Seat Panel (A) onto Left Leg Panel (D) in the direction of the arrow as shown in above picture.

Step 2.1 Attach the Seat Panel (A) to the Left Leg Panel (D) using Bolts (4), Spring Washer (5), Washer (6) and Allen Key (7).

Step 2.2 Attach the Seat Panel (A) to the Left Leg Panel (D) using Bolts (1), and Allen Key (7).

Do not fully tighten the Bolts.

Step 3

shown in the above picture.