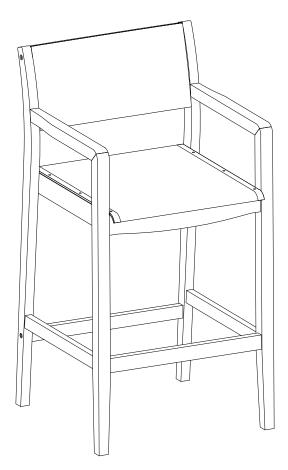

Your Barstool is ready for use.

This Barstool can only be used on a flat, level surface.