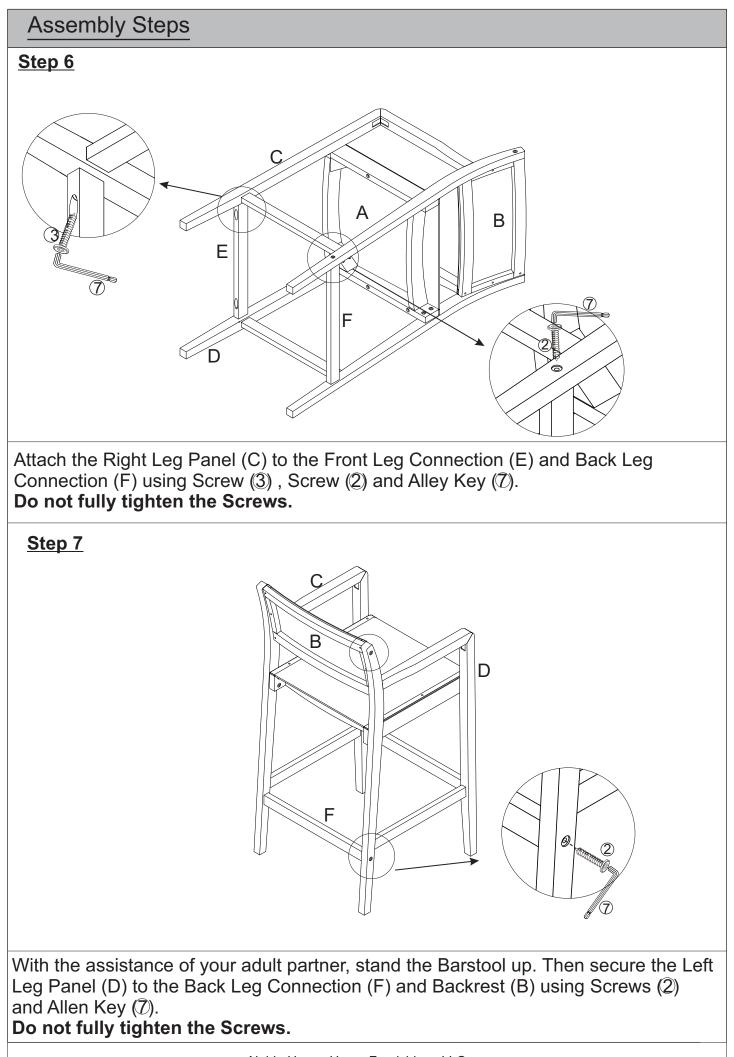

## <u>Step 8</u>

Exert pressure floorwards, onto the Barstool with both your hands.

This pressure will help the Legs and Barstool reach full alignment status.

Check for wobbles on a LEVEL surface.

If no wobbles are found proceed to tighten Bolts and Screws in a sequential manner, until evenly secured.

When tightening Bolts and Screws tighten sequentially.

Do not tighten any Bolt and Screw fully then move on towards the next one.

If there are still wobbles after tightening, loosen Bolts and Screws and excute the same above process.