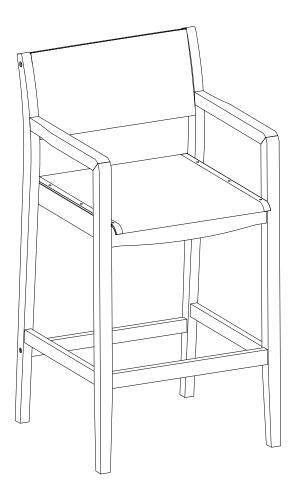

Noble House Home Furnishings LLC

| Parts List                       |         |                      |     |
|----------------------------------|---------|----------------------|-----|
| No.                              | Picture | Description          | Qty |
| A                                |         | Seat Panel           | 1   |
| В                                |         | Backrest             | 1   |
| С                                |         | Right Leg Panel      | 1   |
| D                                |         | Left Leg Panel       | 1   |
| E                                |         | Front Leg Connection | 1   |
| F                                |         | Back Leg Connection  | 1   |
| Noble House Home Furnishings LLC |         | 2 OF 9               |     |