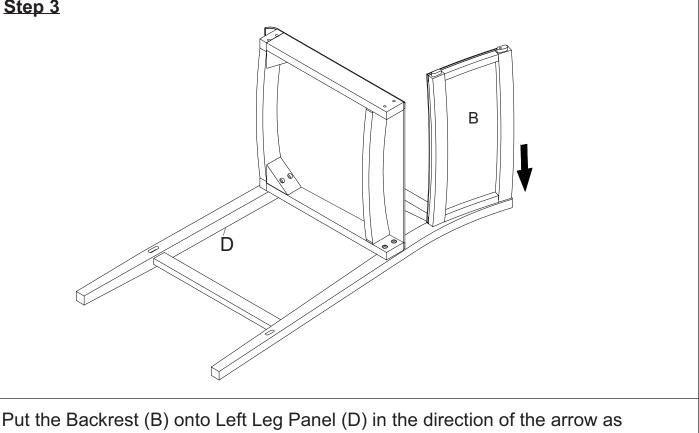

Step 2.2 Attach the Seat Panel (A) to the Left Leg Panel (D) using Bolts (1), and Allen Key (7).

Do not fully tighten the Bolts.

Step 3

shown in the above picture.