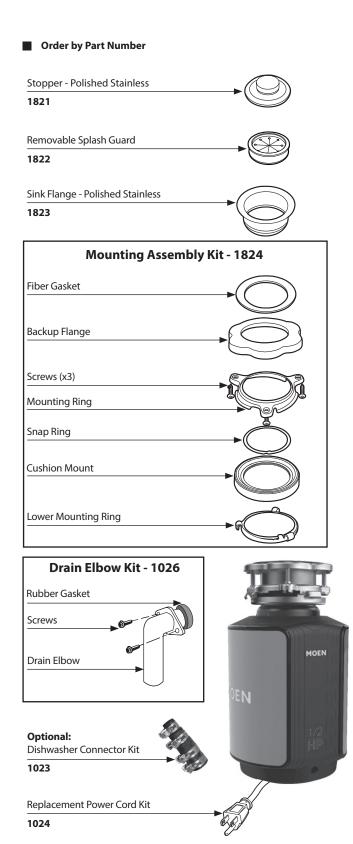

## MOEN



## **Illustrated Parts**

## **Garbage Disposals**

MODEL

GX50c

## Air Switch Remote Controller Installs into existing sink hole to operate disposer with plunger air switch. Perfect application for island countertops or where

**Other Available Accessories** 

- electrical switch is unavailable.
- No wiring connections or code restrictions.

| Air Switch Base Unit                         |  |
|----------------------------------------------|--|
| ARC-4200                                     |  |
| Additional Air Switch Button Finish Options: |  |
| AS-4201-CH                                   |  |
| AS-4201-SN                                   |  |
| AS-4201-BR                                   |  |
| AS-4201-WH                                   |  |
| AS-4201-AL