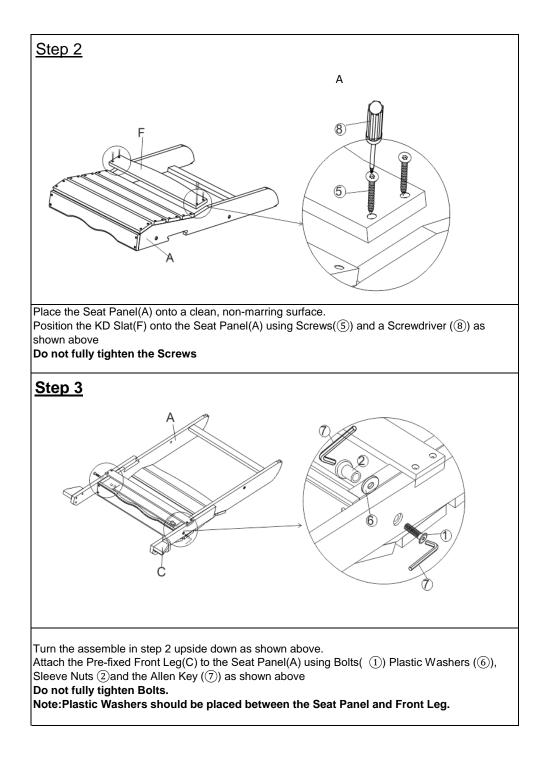

| Parts List |         |                     |     |  |
|------------|---------|---------------------|-----|--|
| Label      | Picture | Description         | QTY |  |
| A          |         | Seat Panel          | 1   |  |
| В          |         | Backrest            | 1   |  |
| С          |         | Pre-fixed Front Leg | 1   |  |
| D          |         | Left Armrest        | 1   |  |
| E          |         | Right Armrest       | 1   |  |
| F          |         | KD Slat             | 1   |  |
| G          | (       | Folding Support Bar | 2   |  |
| н          |         | Tray                | 1   |  |

| Hardware |         |                                           |                |  |
|----------|---------|-------------------------------------------|----------------|--|
| Label    | Picture | Description                               | QTY            |  |
| 1        |         | Bolt(M8x35mm)                             | 7              |  |
| 2        |         | Sleeve Nut ( M8x15mm )                    | 7              |  |
| 3        |         | Screw (M7x70mm)                           | 3              |  |
| 4        |         | Screw (M7x40mm)                           | 3              |  |
| 5        |         | Screw (M4x30mm)<br>(Use with Screwdriver) | 7              |  |
| 6        | ٥       | Plastic Washer<br>(M8x3mm)                | 7              |  |
| 7        |         | Allen Key                                 | 2              |  |
| 8        |         | Screwdriver                               | (Not provided) |  |