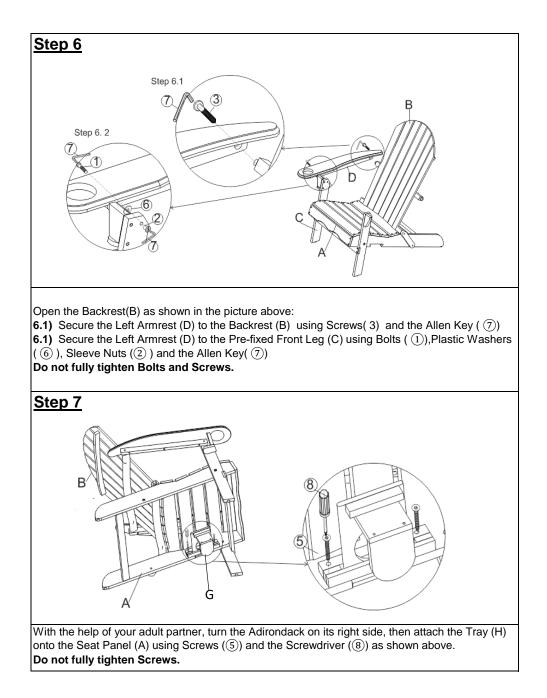

---|--|
| Label    | Picture | Description                               | QTY            |  |
| 1        |         | Bolt(M8x35mm)                             | 7              |  |
| 2        |         | Sleeve Nut ( M8x15mm )                    | 7              |  |
| 3        |         | Screw (M7x70mm)                           | 3              |  |
| 4        |         | Screw (M7x40mm)                           | 3              |  |
| 5        |         | Screw (M4x30mm)<br>(Use with Screwdriver) | 7              |  |
| 6        | ٥       | Plastic Washer<br>(M8x3mm)                | 7              |  |
| 7        |         | Allen Key                                 | 2              |  |
| 8        |         | Screwdriver                               | (Not provided) |  |













## Care & Maintenance

- Do not put hot items directly on furniture surface.
- $\circ \ominus$  Do not clean furniture with harsh cleansers or polish.
- To obtain the longest lifespan of your outdoor prodcts, minimizing exposure to direct sunlight is recommended.
- Children should not climb or jump on the furniture.
- ◎ / Do not write on furniture without a padded barrier to protect the surface.
- To obtain the longest lifespan of your outdoor products, avoid extended and lengthy exposure to rain, snow, and direct sunshine. Whenever possible cover the product and /or place under patio or awnings.
- ∞ In the second sec
- Stains may be removed with mild soap solution and damp cloth.
- ✓ ✓ Dust and pick-up spills using a clean, non-colored, lint-free cloth .