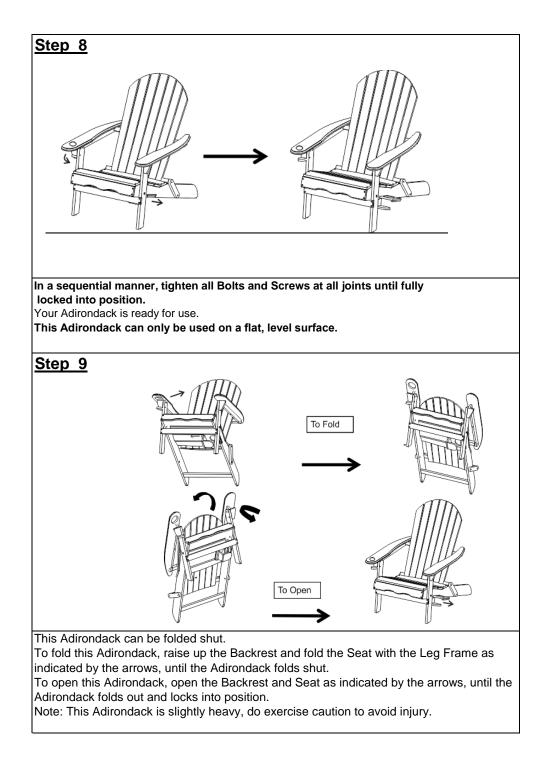

-|--|
| Label    | Picture | Description                               | QTY            |  |
| 1        |         | Bolt(M8x35mm)                             | 7              |  |
| 2        |         | Sleeve Nut ( M8x15mm )                    | 7              |  |
| 3        |         | Screw (M7x70mm)                           | 3              |  |
| 4        |         | Screw (M7x40mm)                           | 3              |  |
| 5        |         | Screw (M4x30mm)<br>(Use with Screwdriver) | 7              |  |
| 6        | ٥       | Plastic Washer<br>(M8x3mm)                | 7              |  |
| 7        |         | Allen Key                                 | 2              |  |
| 8        |         | Screwdriver                               | (Not provided) |  |













## Care & Maintenance

- Do not put hot items directly on furniture surface.
- $\circ \ominus$  Do not clean furniture with harsh cleansers or polish.
- To obtain the longest lifespan of your outdoor prodcts, minimizing exposure to direct sunlight is recommended.
- Children should not climb or jump on the furniture.
- ◎ / Do not write on furniture without a padded barrier to protect the surface.
- To obtain the longest lifespan of your outdoor products, avoid extended and lengthy exposure to rain, snow, and direct sunshine. Whenever possible cover the product and /or place under patio or awnings.
- ∞ In the second sec
- Stains may be removed with mild soap solution and damp cloth.
- ✓ ✓ Dust and pick-up spills using a clean, non-colored, lint-free cloth .