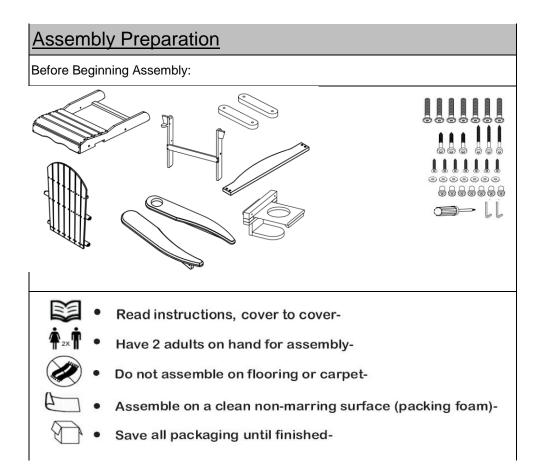

| Parts List |         |                     |     |  |
|------------|---------|---------------------|-----|--|
| Label      | Picture | Description         | QTY |  |
| A          |         | Seat Panel          | 1   |  |
| В          |         | Backrest            | 1   |  |
| С          |         | Pre-fixed Front Leg | 1   |  |
| D          |         | Left Armrest        | 1   |  |
| E          |         | Right Armrest       | 1   |  |
| F          |         | KD Slat             | 1   |  |
| G          | (       | Folding Support Bar | 2   |  |
| н          |         | Tray                | 1   |  |

| Hardware |         |                                           |                |  |
|----------|---------|-------------------------------------------|----------------|--|
| Label    | Picture | Description                               | QTY            |  |
| 1        |         | Bolt(M8x35mm)                             | 7              |  |
| 2        |         | Sleeve Nut ( M8x15mm )                    | 7              |  |
| 3        |         | Screw (M7x70mm)                           | 3              |  |
| 4        |         | Screw (M7x40mm)                           | 3              |  |
| 5        |         | Screw (M4x30mm)<br>(Use with Screwdriver) | 7              |  |
| 6        | ٥       | Plastic Washer<br>(M8x3mm)                | 7              |  |
| 7        |         | Allen Key                                 | 2              |  |
| 8        |         | Screwdriver                               | (Not provided) |  |