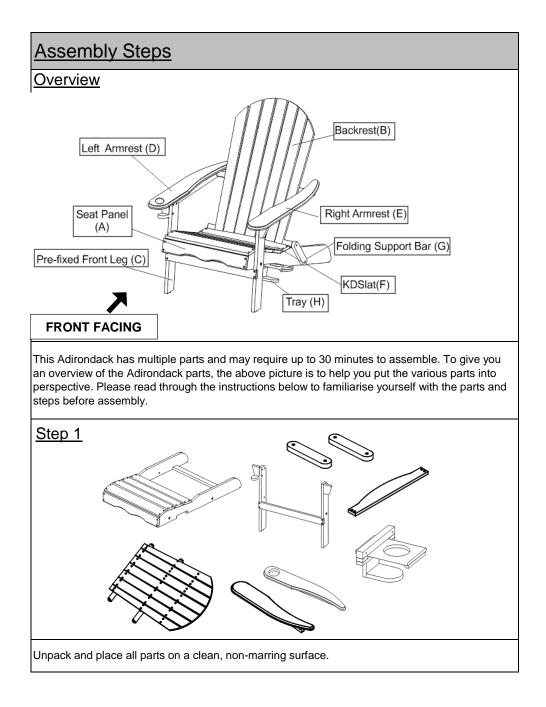

| Parts List |         |                     |     |  |
|------------|---------|---------------------|-----|--|
| Label      | Picture | Description         | QTY |  |
| A          |         | Seat Panel          | 1   |  |
| В          |         | Backrest            | 1   |  |
| С          |         | Pre-fixed Front Leg | 1   |  |
| D          |         | Left Armrest        | 1   |  |
| E          |         | Right Armrest       | 1   |  |
| F          |         | KD Slat             | 1   |  |
| G          | (       | Folding Support Bar | 2   |  |
| н          |         | Tray                | 1   |  |