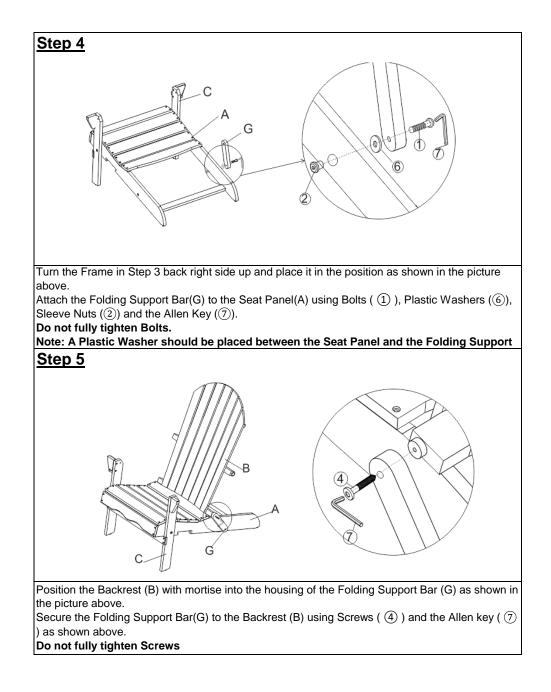

-----|--|
| Label    | Picture | Description                               | QTY            |  |
| 1        |         | Bolt(M8x35mm)                             | 7              |  |
| 2        |         | Sleeve Nut ( M8x15mm )                    | 7              |  |
| 3        |         | Screw (M7x70mm)                           | 3              |  |
| 4        |         | Screw (M7x40mm)                           | 3              |  |
| 5        |         | Screw (M4x30mm)<br>(Use with Screwdriver) | 7              |  |
| 6        | ٥       | Plastic Washer<br>(M8x3mm)                | 7              |  |
| 7        |         | Allen Key                                 | 2              |  |
| 8        |         | Screwdriver                               | (Not provided) |  |













## Care & Maintenance

- Do not put hot items directly on furniture surface.
- $\circ \ominus$  Do not clean furniture with harsh cleansers or polish.
- To obtain the longest lifespan of your outdoor prodcts, minimizing exposure to direct sunlight is recommended.
- Children should not climb or jump on the furniture.
- ◎ / Do not write on furniture without a padded barrier to protect the surface.
- To obtain the longest lifespan of your outdoor products, avoid extended and lengthy exposure to rain, snow, and direct sunshine. Whenever possible cover the product and /or place under patio or awnings.
- ∞ In the second sec
- Stains may be removed with mild soap solution and damp cloth.
- ✓ ✓ Dust and pick-up spills using a clean, non-colored, lint-free cloth .