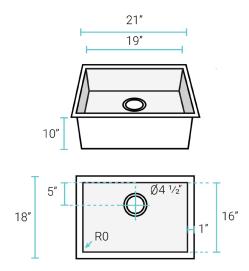

### Specifications:

- N.W: 22.0 lb.

- L: 21" x W: 18" x H: 10"

#### Features:

- Durable, 16G stainless steel
- Sleek, R0 corners
- Sound absorbing pads
- Cross breaks for complete drainage
- 10" Basin depth