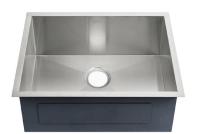

# Undermount Kitchen Sink SM-KU707

#### Features:

- Durable, 16G stainless steel
- Sleek, R0 corners
- Sound absorbing pads
- Cross breaks for complete drainage
- 10" Basin depth

#### Installation:

- Undermount

#### Colors & Finishes:

■ Stainless Steel: SM-KU707