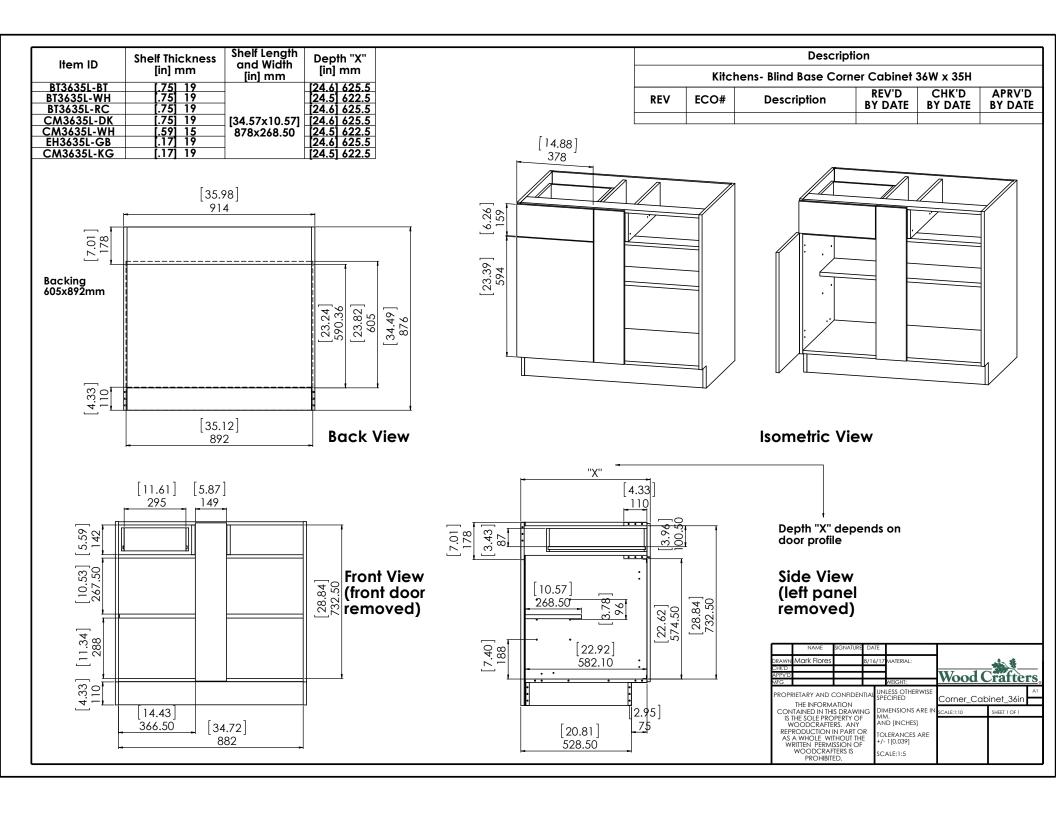

|
|            |                            |                           | Profile: Cambridge White & Kitchen Gray                                                                                                                                                                                                                                                    |
|            |                            |                           | PROPRIETARY AND CONFIDENTIAL  THE INFORMATION CONTAINED IN THIS DRAWING IS THE SOLE PROPERTY OF WOODCRAFTERS, ANY REPRODUCTION IN PART OR AS A WHOLE WITHOUT THE WRITTEN PERMISSION OF WOODCRAFTERS IS PROHIBITED.  WOODCRAFTERS IS SCALE:1:2  WOODC CRAFTERS  WOODC CRAFTERS IS SCALE:1:2 |