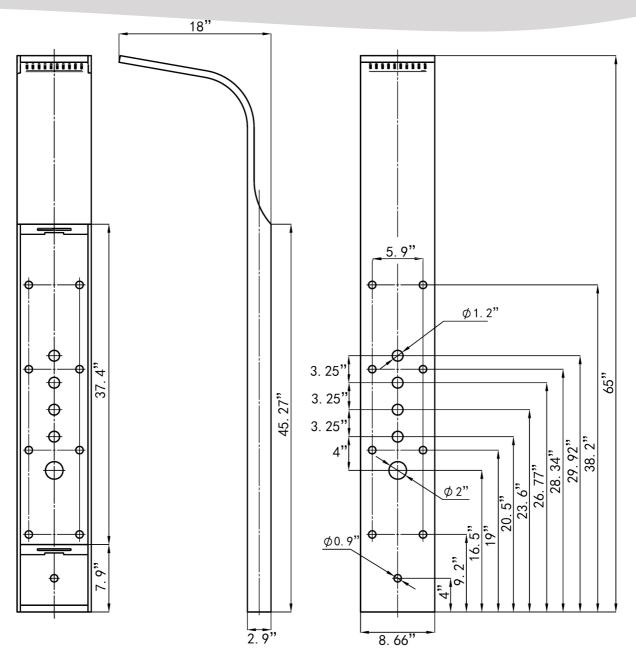

## Specification Sheet:

**Shower Panel** 

| Connection              | Two-Standard 1/2" Hose      |
|-------------------------|-----------------------------|
| Overall Height(in.)     | 65                          |
| Dimensions(in.)         | 65 (H) x 8.66 (W) x 2.9 (D) |
| Control Type            | Pressure Balance Control    |
| Simultaneously Function | Yes                         |
| Overhead Shower         | Rainfall / Waterfall        |
| No. of Body Jets        | 8                           |
| Handshower              | Pencil Style                |
| Tub Spout               | Yes                         |

| Jet Function      | Single                        |
|-------------------|-------------------------------|
| Material          | Stainless Steel               |
| Finish            | Brushed Stainless Steel       |
| Scald Guard       | Yes                           |
| Flow Rate (GPM)   | 2.5                           |
| Pre-Plumbed       | Yes                           |
| Installation Type | Wall Mount                    |
| Certification     | US & Canada cUPC Certified    |
| Warranty          | Limited 1-Year Parts Warranty |