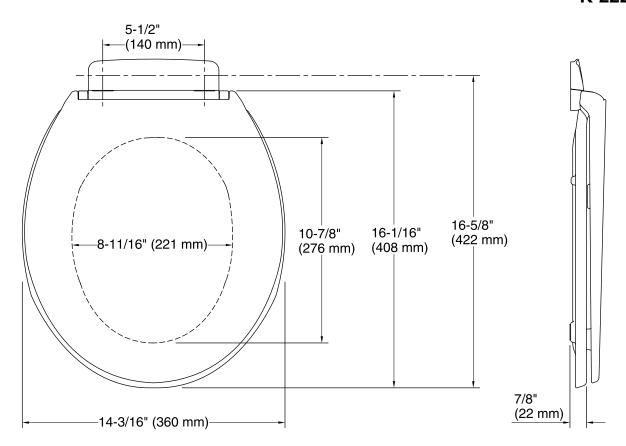

## Highline® Quiet-Close™

round-front toilet seat **K-22204** 

### **Technical Information**

All product dimensions are nominal.

Seat shape type: Round-front

Seat front type: Closed-front

Seat-mounting holes: 5-1/2" (140 mm)