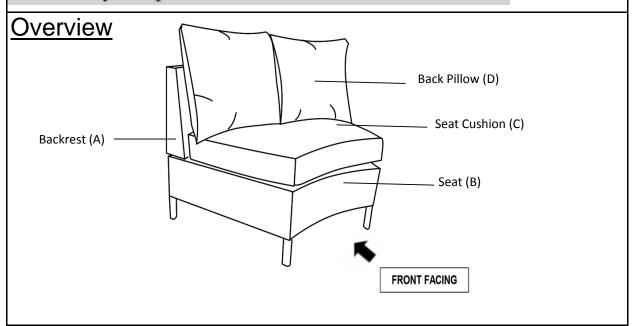

### Sofa

| T |       | T .   |
|---|-------|-------|
| U | arta  | List  |
|   | alls  | 1/181 |
|   | CT CD |       |

| Label | Picture | Description | QTY |
|-------|---------|-------------|-----|
| А     |         | Backrest    | 1   |
| В     |         | Seat        | 1   |

| D Back Pillow 2 | С | Seat Cushion | 1 |
|-----------------|---|--------------|---|
|                 | D | Back Pillow  | 2 |