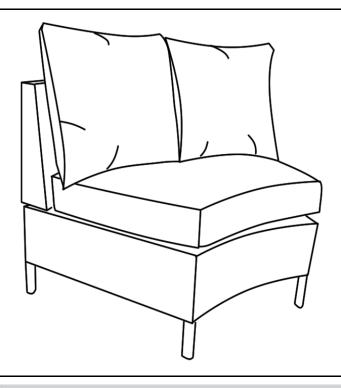

### Assembly Steps

This Sofa has multiple parts and may require up to 30 minutes to assemble. To give you an overview of the Sofa parts, the above picture is to help you put the various parts into perspective. Please read through the instructions below to familiarise yourself with the parts and steps before assembly.