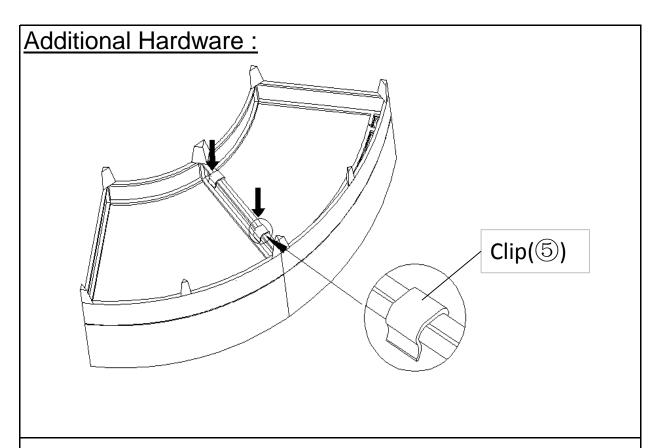

Your Sofa is ready for use.

This Sofa can only be used on a flat, level surface.

In the event that you should purchase more than one piece of this Sofa, the Connector Clips(⑤) can be used to link up the Sofas to achieve a Sectional Sofa.

Simply place the Sofas together and firmly push the Connector Clip(⑤) down until it locks into place.