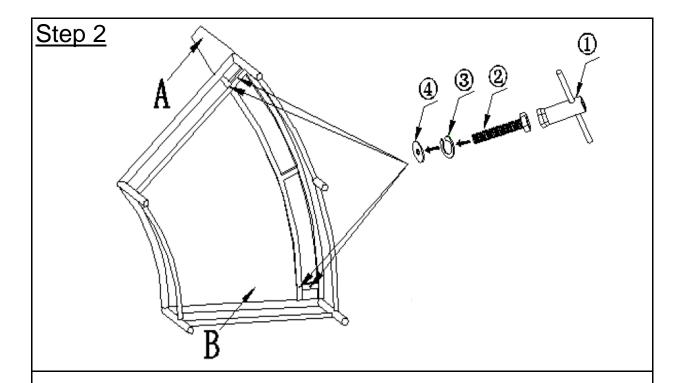

#### Step 1

Open the carton and place all the parts onto a clean, non-marring surface. Place the Backrest(A) on its side, then align the Seat(B) to the Backrest(A) as pictured above.

This step should have a partner to accomplish together.

Attach Backrest(A) to Seat(B) using Bolts(②), Spring Washers(③), and Washers(④) with Box Wrench(①).

Tighten Bolts fully in a sequential manner after all Bolts are in place.

Stand the Sofa upright.

Put the Seat Cushion(C) & Back Pillow(D) on the Sofa.