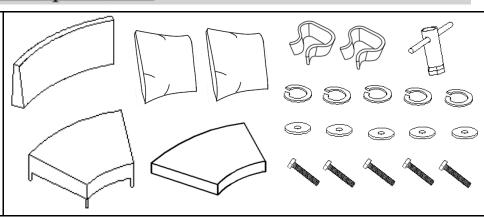

### Sofa

| T |       | T .   |
|---|-------|-------|
| U | arta  | List  |
|   | alls  | 1/181 |
|   | CT CD |       |

| Label | Picture | Description | QTY |
|-------|---------|-------------|-----|
| А     |         | Backrest    | 1   |
| В     |         | Seat        | 1   |

| D Back Pillow 2 | С | Seat Cushion | 1 |
|-----------------|---|--------------|---|
|                 | D | Back Pillow  | 2 |

### Hardware

| Label | Picture                                                                                                                                                                                                                                                                                                                                                                                                                                                                                                                                                                                                                                                                                                                                                                                                                                                                                                                                                                                                                                                                                                                                                                                                                                                                                                                                                                                                                                                                                                                                                                                                                                                                                                                                                                                                                                                                                                                                                                                                                                                                                                                        | Description    | QTY |  |  |
|-------|--------------------------------------------------------------------------------------------------------------------------------------------------------------------------------------------------------------------------------------------------------------------------------------------------------------------------------------------------------------------------------------------------------------------------------------------------------------------------------------------------------------------------------------------------------------------------------------------------------------------------------------------------------------------------------------------------------------------------------------------------------------------------------------------------------------------------------------------------------------------------------------------------------------------------------------------------------------------------------------------------------------------------------------------------------------------------------------------------------------------------------------------------------------------------------------------------------------------------------------------------------------------------------------------------------------------------------------------------------------------------------------------------------------------------------------------------------------------------------------------------------------------------------------------------------------------------------------------------------------------------------------------------------------------------------------------------------------------------------------------------------------------------------------------------------------------------------------------------------------------------------------------------------------------------------------------------------------------------------------------------------------------------------------------------------------------------------------------------------------------------------|----------------|-----|--|--|
| 1     |                                                                                                                                                                                                                                                                                                                                                                                                                                                                                                                                                                                                                                                                                                                                                                                                                                                                                                                                                                                                                                                                                                                                                                                                                                                                                                                                                                                                                                                                                                                                                                                                                                                                                                                                                                                                                                                                                                                                                                                                                                                                                                                                | Box Wrench     | 1   |  |  |
| 2     | Garage Control of the | Bolt (M8*45mm) | 5   |  |  |
| 3     | 5                                                                                                                                                                                                                                                                                                                                                                                                                                                                                                                                                                                                                                                                                                                                                                                                                                                                                                                                                                                                                                                                                                                                                                                                                                                                                                                                                                                                                                                                                                                                                                                                                                                                                                                                                                                                                                                                                                                                                                                                                                                                                                                              | Spring Washer  | 5   |  |  |
| 4     | 9                                                                                                                                                                                                                                                                                                                                                                                                                                                                                                                                                                                                                                                                                                                                                                                                                                                                                                                                                                                                                                                                                                                                                                                                                                                                                                                                                                                                                                                                                                                                                                                                                                                                                                                                                                                                                                                                                                                                                                                                                                                                                                                              | Washer         | 5   |  |  |
| (5)   |                                                                                                                                                                                                                                                                                                                                                                                                                                                                                                                                                                                                                                                                                                                                                                                                                                                                                                                                                                                                                                                                                                                                                                                                                                                                                                                                                                                                                                                                                                                                                                                                                                                                                                                                                                                                                                                                                                                                                                                                                                                                                                                                | Clip           | 2   |  |  |