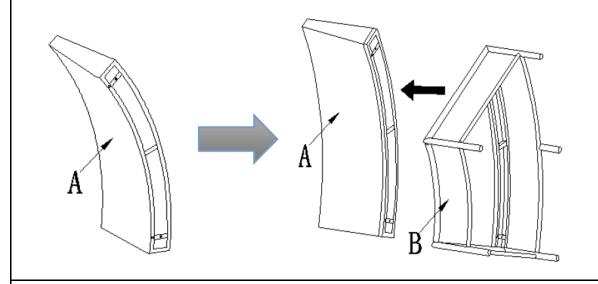

#### Step 1

Open the carton and place all the parts onto a clean, non-marring surface. Place the Backrest(A) on its side, then align the Seat(B) to the Backrest(A) as pictured above.

This step should have a partner to accomplish together.

Attach Backrest(A) to Seat(B) using Bolts(②), Spring Washers(③), and Washers(④) with Box Wrench(①).

Tighten Bolts fully in a sequential manner after all Bolts are in place.

Stand the Sofa upright.

Put the Seat Cushion(C) & Back Pillow(D) on the Sofa.