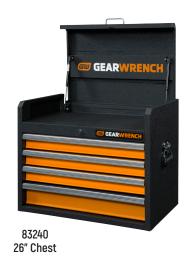

### **Tool Chests**

| Part # | Description             | Overall Width | Overall Depth | Overall Height | Weight    | Total Storage<br>Capacity | Till Width | Till Depth | Till Height | Power Strip |
|--------|-------------------------|---------------|---------------|----------------|-----------|---------------------------|------------|------------|-------------|-------------|
| 83240  | 26" 4 Drawer Tool Chest | 26"           | 16"           | 20.7"          | 81 lbs    | 5117 in <sup>3</sup>      | 23.9"      | 16.6"      | 3.7"        | No          |
| 83242  | 36" 5 Drawer Tool Chest | 35.7"         | 17.8"         | 23"            | 115.8 lbs | 10067.1 in <sup>3</sup>   | 33.2"      | 17.7"      | 10.4"       | Yes         |
| 83244  | 41" 5 Drawer Tool Chest | 40.6"         | 17.8"         | 23"            | 127.2 lbs | 11376.3 in <sup>3</sup>   | 38"        | 17.7"      | 10.4"       | Yes         |

| 83240 - 26" 4 Drawer Chest |              |              |               |                    |  |  |  |  |
|----------------------------|--------------|--------------|---------------|--------------------|--|--|--|--|
| Drawer Description         | Drawer Width | Drawer Depth | Drawer Height | Drawer Load Weight |  |  |  |  |
| Тор                        | 22.8"        | 13.8"        | 2"            | 100 lbs            |  |  |  |  |
| Middle 1                   | 22.8"        | 14.1"        | 3.3"          | 100 lbs            |  |  |  |  |
| Middle 2                   | 22.8"        | 14.1"        | 3.8"          | 100 lbs            |  |  |  |  |
| Bottom                     | 22.8"        | 14.1"        | 3.8"          | 100 lbs            |  |  |  |  |