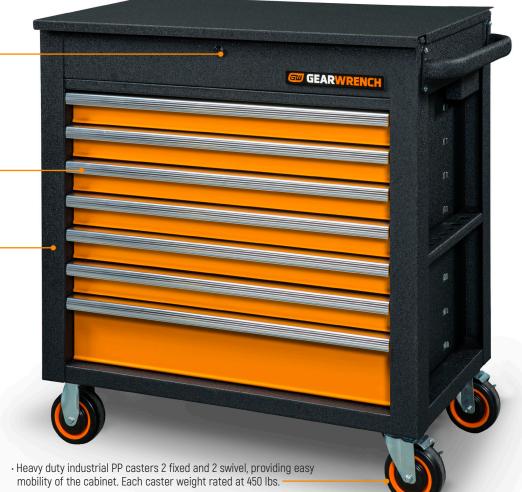

 Heavy duty industrial PP casters – 2 fixed and 2 swivel, providing easy mobility of the cabinet. Each caster weight rated at 450 lbs.

- Power strip with 4 outlets,
   2 USB ports, mounted inside lid with on/off switch
- Trigger lock system drawer release allows drawers to naturally open and close
- Ball bearing slides offer exceptional load capacity and easy slide action
- Auto return sliding drawer system for added protection of drawer contents
- Textured coated paint finish offers increased resistance to corrosion, weather and staining