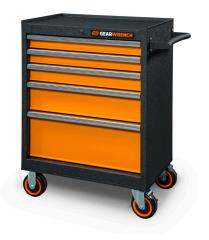

## Tool Cabinets

83241 26" Cabinet

83243 36" Cabinet

83245 41" Cabinet

| Part # | Description                | Overall Width | Overall Depth | Overall Height | Weight    | Total Storage Capacity   |
|--------|----------------------------|---------------|---------------|----------------|-----------|--------------------------|
| 83241  | 26" 5 Drawer Tool Cabinet  | 26.7"         | 18.2"         | 37.2"          | 118.4 lbs | 8586 in <sup>3</sup>     |
| 83243  | 36" 6 Drawer Tool Cabinet  | 36.2"         | 18.2"         | 38.6"          | 158.8 lbs | 13057.24 in <sup>3</sup> |
| 83245  | 41" 11 Drawer Tool Cabinet | 41.1"         | 18.2"         | 41.4"          | 208.3 lbs | 13636.33 in <sup>3</sup> |