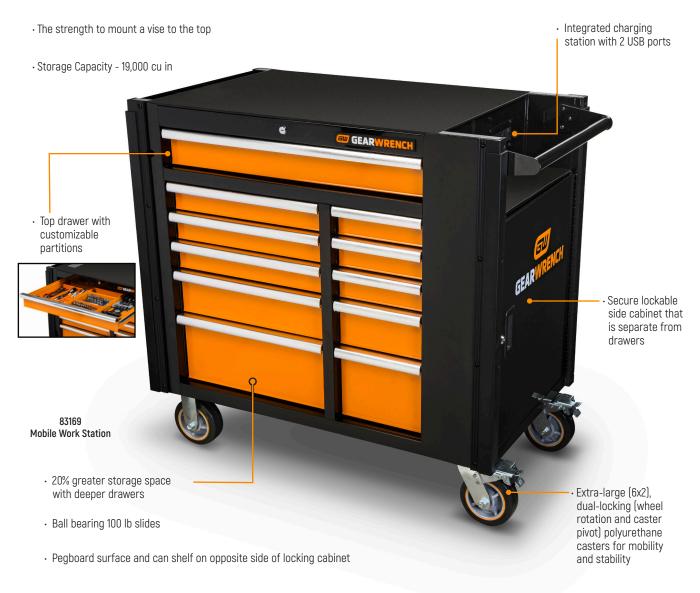

#### **Tool Carts**

| Pdit# | Description         | Overall width | Overall Depth | Overall neight | Weight   | Total Storage Capacity |
|-------|---------------------|---------------|---------------|----------------|----------|------------------------|
| 83169 | Mobile Work Station | 42.5"         | 25.4"         | 41"            | 317 lbs  | 18,895 in <sup>3</sup> |
|       |                     |               |               |                |          |                        |
| Dra   | awer Description    | Drawer Width  | Drawer Depth  | Drawer         | r Height | Drawer Load Weight     |