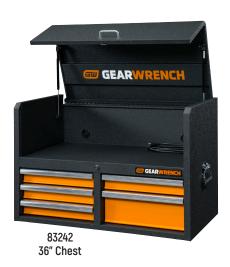

### **Tool Chests**

| Part # | Description             | Overall Width | Overall Depth | Overall Height | Weight    | Total Storage<br>Capacity | Till Width | Till Depth | Till Height | Power Strip |
|--------|-------------------------|---------------|---------------|----------------|-----------|---------------------------|------------|------------|-------------|-------------|
| 83240  | 26" 4 Drawer Tool Chest | 26"           | 16"           | 20.7"          | 81 lbs    | 5117 in <sup>3</sup>      | 23.9"      | 16.6"      | 3.7"        | No          |
| 83242  | 36" 5 Drawer Tool Chest | 35.7"         | 17.8"         | 23"            | 115.8 lbs | 10067.1 in <sup>3</sup>   | 33.2"      | 17.7"      | 10.4"       | Yes         |
| 83244  | 41" 5 Drawer Tool Chest | 40.6"         | 17.8"         | 23"            | 127.2 lbs | 11376.3 in <sup>3</sup>   | 38"        | 17.7"      | 10.4"       | Yes         |

| 83242 - 36" 5 Drawer Chest |              |              |               |                    |  |  |  |  |
|----------------------------|--------------|--------------|---------------|--------------------|--|--|--|--|
| Drawer Description         | Drawer Width | Drawer Depth | Drawer Height | Drawer Load Weight |  |  |  |  |
| Top Left                   | 14.7"        | 15"          | 3"            | 100 lbs            |  |  |  |  |
| Middle Left                | 14.7"        | 15"          | 3"            | 100 lbs            |  |  |  |  |
| Bottom Left                | 14.7"        | 15"          | 3"            | 100 lbs            |  |  |  |  |
| Top Right                  | 14.7"        | 15"          | 3"            | 100 lbs            |  |  |  |  |
| Bottom Right               | 14.7"        | 15"          | 6.1"          | 200 lbs            |  |  |  |  |