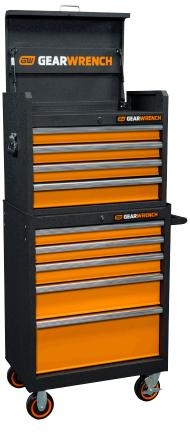

## GEARWRENCH F

26" Chest and **Cabinet Combination** 

Apex Tool Group, LLC 1000 Lufkin Road, Apex, NC 27539

www.apextoolgroup.com

©2020 Apex Tool Group, LLC

36" Chest and

|                        | 26" Chest & Cabinet Combination | 36" Chest & Cabinet Combination | 41" Chest & Cabinet Combination |
|------------------------|---------------------------------|---------------------------------|---------------------------------|
| Chest Part #           | 83240 - 26" 4 Drawer Chest      | 83242 - 36" 5 Drawer Chest      | 83244 - 41" 5 Drawer Chest      |
| Cabinet Part #         | 83241 - 26" 5 Drawer Cabinet    | 83243 - 36" 6 Drawer Cabinet    | 83245 - 41" 11 Drawer Cabinet   |
| Total Storage Capacity | 13703 in <sup>3</sup>           | 23124.34 in <sup>3</sup>        | 25012.63in <sup>3</sup>         |