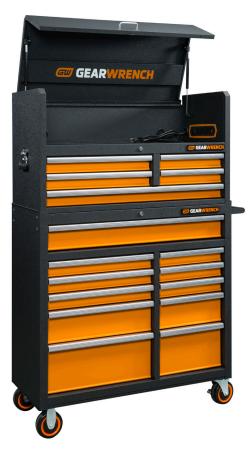

## GEARWRENCH F

26" Chest and **Cabinet Combination** 

Apex Tool Group, LLC 1000 Lufkin Road, Apex, NC 27539

www.apextoolgroup.com

©2020 Apex Tool Group, LLC

36" Chest and

|                        | 26" Chest & Cabinet Combination | 36" Chest & Cabinet Combination | 41" Chest & Cabinet Combination |
|------------------------|---------------------------------|---------------------------------|---------------------------------|
| Chest Part #           | 83240 - 26" 4 Drawer Chest      | 83242 - 36" 5 Drawer Chest      | 83244 - 41" 5 Drawer Chest      |
| Cabinet Part #         | 83241 - 26" 5 Drawer Cabinet    | 83243 - 36" 6 Drawer Cabinet    | 83245 - 41" 11 Drawer Cabinet   |
| Total Storage Capacity | 13703 in <sup>3</sup>           | 23124.34 in <sup>3</sup>        | 25012.63in <sup>3</sup>         |