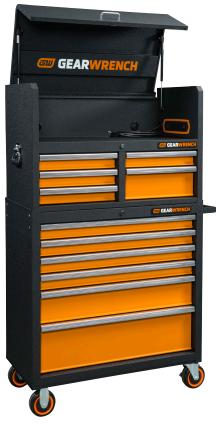

## GEARWRENCH F

26" Chest and **Cabinet Combination** 

Apex Tool Group, LLC 1000 Lufkin Road, Apex, NC 27539

www.apextoolgroup.com

©2020 Apex Tool Group, LLC

36" Chest and

|                        | 26" Chest & Cabinet Combination | 36" Chest & Cabinet Combination | 41" Chest & Cabinet Combination |
|------------------------|---------------------------------|---------------------------------|---------------------------------|
| Chest Part #           | 83240 - 26" 4 Drawer Chest      | 83242 - 36" 5 Drawer Chest      | 83244 - 41" 5 Drawer Chest      |
| Cabinet Part #         | 83241 - 26" 5 Drawer Cabinet    | 83243 - 36" 6 Drawer Cabinet    | 83245 - 41" 11 Drawer Cabinet   |
| Total Storage Capacity | 13703 in <sup>3</sup>           | 23124.34 in <sup>3</sup>        | 25012.63in <sup>3</sup>         |