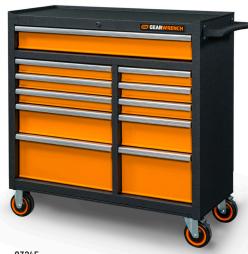

## Tool Cabinets

83241 26" Cabinet

83243 36" Cabinet

83245 41" Cabinet

| Part # | Description                | Overall Width | Overall Depth | Overall Height | Weight    | Total Storage Capacity   |
|--------|----------------------------|---------------|---------------|----------------|-----------|--------------------------|
| 83241  | 26" 5 Drawer Tool Cabinet  | 26.7"         | 18.2"         | 37.2"          | 118.4 lbs | 8586 in <sup>3</sup>     |
| 83243  | 36" 6 Drawer Tool Cabinet  | 36.2"         | 18.2"         | 38.6"          | 158.8 lbs | 13057.24 in <sup>3</sup> |
| 83245  | 41" 11 Drawer Tool Cabinet | 41.1"         | 18.2"         | 41.4"          | 208.3 lbs | 13636.33 in <sup>3</sup> |