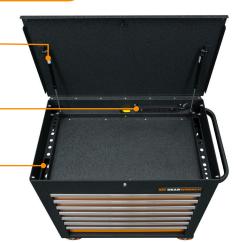

**GOOGEARWRENCH** 

- Cabinet and chest made from 20 gauge steel for strength and durability
- Gas charged lift support struts supports easy lid opening and closing
- Black foam mat liner included for each drawer and top storage space for chests & cabinets to protect surfaces and contents
- Tubular barrel lock and key for added security and protection of chest contents
- Drawers made from 22 gauge steel for strength and durability

 Heavy duty industrial PP casters – 2 fixed and 2 swivel, providing easy mobility of the cabinet. Each caster weight rated at 450 lbs.

- Power strip with 4 outlets,
   2 USB ports, mounted inside lid with on/off switch
- Trigger lock system drawer release allows drawers to naturally open and close
- Ball bearing slides offer exceptional load capacity and easy slide action
- Auto return sliding drawer system for added protection of drawer contents
- Textured coated paint finish offers increased resistance to corrosion, weather and staining