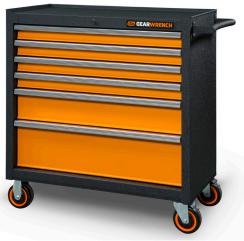

83246 35" 7 Drawer Tool Cart

| Part # | Description                          | Overall Width | Overall Depth | Overall Height | Weight  | Total Storage Capacity  |
|--------|--------------------------------------|---------------|---------------|----------------|---------|-------------------------|
| 83246  | 35" 7 Drawer Tool Cart with Lift Top | 35"           | 20"           | 39"            | 213 lbs | 16244.6 in <sup>3</sup> |