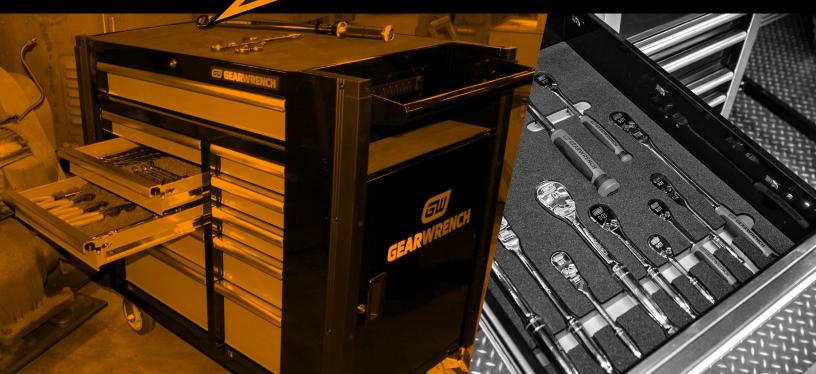

# GEARWRENCH F

GEARWRENCH GSX Tool Storage products are built for the day-to-day needs of professional users. Designed with durability, access and maximum storage capacity in mind, they provide superior tool storage solutions for the toughest work environments. GSX tool chests, cabinets, and tool carts are designed to optimize even the most advanced user's workspace and include features like a textured coated finish, integrated power strips, heavy-duty industrial casters, and aluminum drawer pulls. When paired with our full line of mechanics hand tools, GEARWRENCH GSX Tool Storage products cover the needs of every level of a professional user.

**GOOGEARWRENCH** 

- Cabinet and chest made from 20 gauge steel for strength and durability
- Gas charged lift support struts supports easy lid opening and closing
- Black foam mat liner included for each drawer and top storage space for chests & cabinets to protect surfaces and contents
- Tubular barrel lock and key for added security and protection of chest contents
- Drawers made from 22 gauge steel for strength and durability

 Heavy duty industrial PP casters – 2 fixed and 2 swivel, providing easy mobility of the cabinet. Each caster weight rated at 450 lbs.

- Power strip with 4 outlets,
   2 USB ports, mounted inside lid with on/off switch
- Trigger lock system drawer release allows drawers to naturally open and close
- Ball bearing slides offer exceptional load capacity and easy slide action
- Auto return sliding drawer system for added protection of drawer contents
- Textured coated paint finish offers increased resistance to corrosion, weather and staining