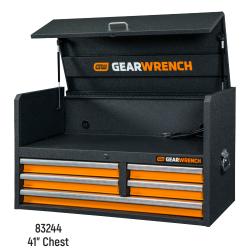

### **Tool Chests**

| Part # | Description             | Overall Width | Overall Depth | Overall Height | Weight    | Total Storage<br>Capacity | Till Width | Till Depth | Till Height | Power Strip |
|--------|-------------------------|---------------|---------------|----------------|-----------|---------------------------|------------|------------|-------------|-------------|
| 83240  | 26" 4 Drawer Tool Chest | 26"           | 16"           | 20.7"          | 81 lbs    | 5117 in <sup>3</sup>      | 23.9"      | 16.6"      | 3.7"        | No          |
| 83242  | 36" 5 Drawer Tool Chest | 35.7"         | 17.8"         | 23"            | 115.8 lbs | 10067.1 in <sup>3</sup>   | 33.2"      | 17.7"      | 10.4"       | Yes         |
| 83244  | 41" 5 Drawer Tool Chest | 40.6"         | 17.8"         | 23"            | 127.2 lbs | 11376.3 in <sup>3</sup>   | 38"        | 17.7"      | 10.4"       | Yes         |

| 83244 - 41" 5 Drawer Chest |              |              |               |                    |
|----------------------------|--------------|--------------|---------------|--------------------|
| Drawer Description         | Drawer Width | Drawer Depth | Drawer Height | Drawer Load Weight |
| Top Left                   | 20.7"        | 15"          | 3"            | 100 lbs            |
| Middle Left                | 20.7"        | 15"          | 3"            | 100 lbs            |
| Top Right                  | 13.7"        | 15"          | 3"            | 100 lbs            |
| Middle Right               | 12.7"        | 15"          | 3"            | 100 lbs            |
| Bottom                     | 36.8"        | 15"          | 6.1"          | 100 lbs            |