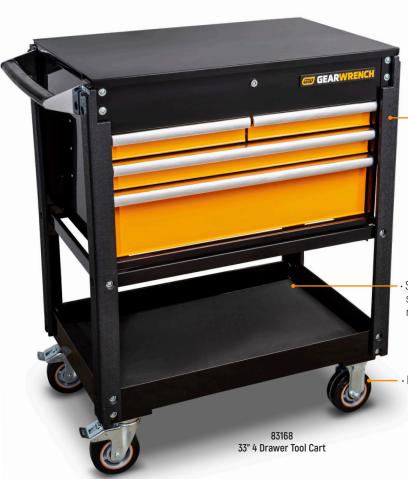

### Tool Carts

- Each drawer built 14% larger and stronger
- $\cdot$  External power tool rack provides easy access

- · Corner bumpers minimize damage to the cart or surroundings

· Simple and fast assembly without any loose nuts or washers

Smooth bottom tray and durable - side storage is ideal to hold a range of items

83167 32" 2 Drawer Tool Cart

· Larger, heavy-duty polyurethane casters

• 5 year limited warranty

| Description          | Overall Width        | Overall Depth                                            | Overall Height                                                              | Weight                                                                                   | Total Storage Capacity                                                                                   |
|----------------------|----------------------|----------------------------------------------------------|-----------------------------------------------------------------------------|------------------------------------------------------------------------------------------|----------------------------------------------------------------------------------------------------------|
| 33" 4 Drawer Tool Ca | art 33"              | 21.1"                                                    | 41.7"                                                                       | 153.3lbs                                                                                 | 650 lbs                                                                                                  |
|                      |                      |                                                          |                                                                             |                                                                                          |                                                                                                          |
| awer Description     | Drawer Width         | Drawer Depth                                             | Drawer                                                                      | Height                                                                                   | Drawer Load Weight                                                                                       |
| Till                 | 31.7"                | 18.5"                                                    | 4.9                                                                         | 3"                                                                                       | 100 lbs                                                                                                  |
|                      | 33° 4 Drawer Tool Co | 33° 4 Drawer Tool Cart 33°  wer Description Drawer Width | 33° 4 Drawer Tool Cart 33° 21.1°  wer Description Drawer Width Drawer Depth | 33° 4 Drawer Tool Cart 33° 21.1° 41.7°  wer Description Drawer Width Drawer Depth Drawer | 33° 4 Drawer Tool Cart 33° 21.1° 41.7° 153.3ibs  wer Description Drawer Width Drawer Depth Drawer Height |