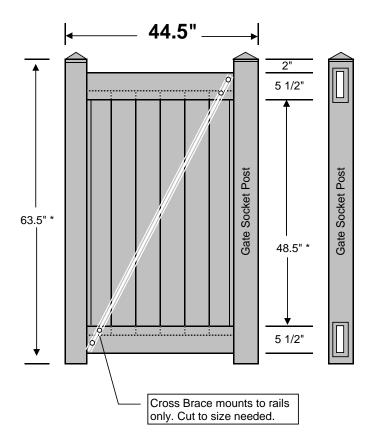

## **Double Gate**

| Material List |                                       |                            |                           |
|---------------|---------------------------------------|----------------------------|---------------------------|
| QTY           | Item                                  | Dimensions                 | WRHS USE ONLY             |
| 4             | Socket Post                           | 4" x 4" x 63-1/2"*         | 4" X 6-1/2' Blank Post    |
| 4             | Post Cap                              | 4" x 4"                    | 4" X 4" External          |
| 4             | Top & Bottom Rail                     | 1-1/2" x 5-1/2" x 44"*     | 1-1/2" X 5-1/2" X 8' Rail |
| 2             | Aluminum                              | 1-1/4" x 1-3/4" x 43-1/2"* | 1-1/4" X 1-3/4" X 8'      |
| 4             | U-Channel                             | 1-1/8" x 1-1/4" x 48-1/2*  | 48-1/2" U Channel         |
| 2             | Cross Brace                           | 3/16" x 3-1/2" x 96"       | Cross Brace               |
| 12            | Picket                                | 7/8" x 6" X 52" *          | 7/8" X 6" X 52" T&G       |
| 2             | Vinyl Fence Glue                      |                            | 1-1/2 Oz Glue             |
| 2             | Cross Brace Screws & Caps (6 per bag) |                            | #10 x 1" Screw & Cap      |