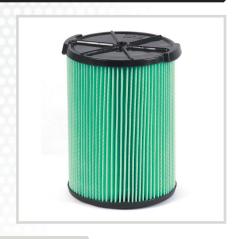

# 5-Layer HEPA Media Pleated Paper Filter

VF6000 - Green

Protect your RIDGID wet/dry vac 5 gallons and larger with the 5-Layer HEPA Media Pleated Paper Filter. Designed to capture allergens, pet dander, pollen, cold ash, sawdust and general debris. This Qwik Lock filter easily snaps on or off for easy cleaning and replacement.

### **USE FOR:**

Pet Dander Pollen Allergens
Fine Indoor Particles

Cold Ashes General Debris Sawdust