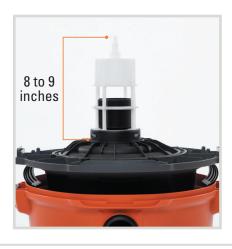

#### FITS:

For Filter Cages
Measuring 8 to 9 inches

Liquid pick up

## Fits RIDGID Wet/Dry Vacuums 5 gallons and larger

also compatible with pre-2010 RIDGID wet/ dry vacuums with use of RIDGID Plastic Filter Nut and Drain Cap Kit (VT2561)