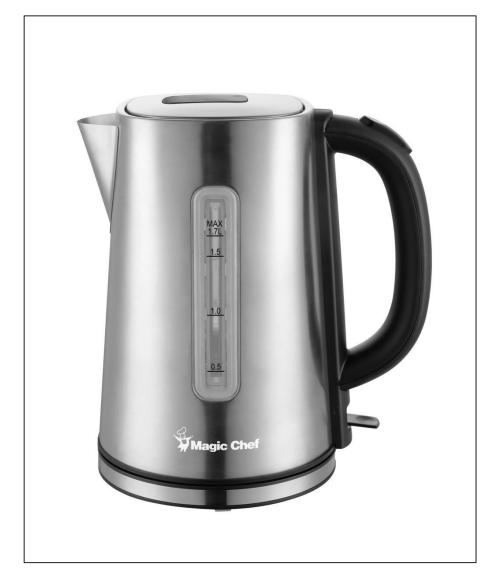

## Electric Kettle - MCSK17SS

## **Features**

- The reliable Strix controller lets you quickly boil water
- Food-grade stainless steel body and heating plate for easy cleanup
- Automatic shutoff once water boils
- Water level window lets you easily monitor how much water is in the kettle
- Boil-dry safety shutoff for complete protection
- Indicator light lets you know once your water has boiled
- Retractable cord stores neatly in base

|                  | Product Specifications               |  |
|------------------|--------------------------------------|--|
| Power            | 1500 Watts                           |  |
| Capacity         | 1.7 Liters                           |  |
| Unit Dimensions  | 8.8 in (W) x 9.5 in (H) x 6.1 in (D) |  |
| Unit Weight      | 2.9 lbs.                             |  |
| Loading Quantity | 6400 / 40' HQ                        |  |
| UPC Code         | 665679017607                         |  |