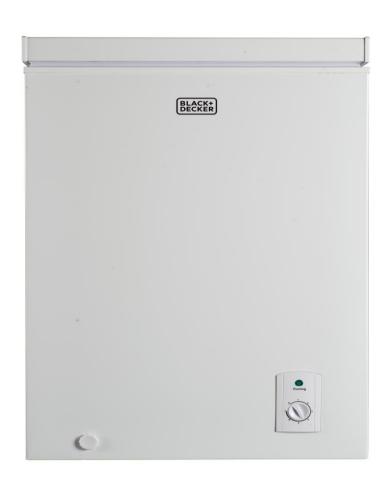

## 3.5 Cu. Ft. Chest Freezer

## BCFK356

- 3.5 cu. ft. capacity
- Holds Approximately 122 lbs. of frozen fooc
- Top opening
- Removable food storage organizer basket
- Mechanical temperature control
- Manual defrost
- Easy access drain
- Space saving flat back design
- (2) Adjustable leveling legs
- Power on indicator light
- Power: 115v, 60 Hz
- R600a Refrigerant, No Ozone Depletion
- ETL safety certified

Unit Dimensions (WxDxH): 21.5" x 21.7" x 33.5"

Carton Dimensions (WxDxH):

23.4" x 23.2" x 37.1"

Unit Weight: 52.9 lbs.

Shipping Weight: 63.9 lbs. Container Qty.: 40 HC – 160

UPC: 819813013639