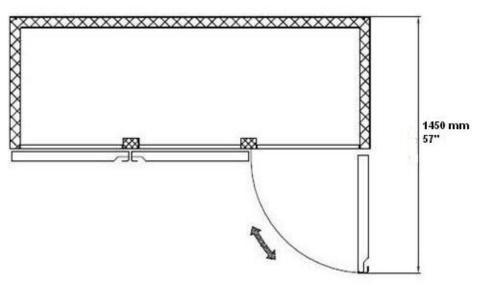

------------|---------------|----------------|-----------------|------|--------------------------|-------|--------------|
| Model  | Doors | Shelves | L                                      | D             | Н              | CU.FT.<br>LITER | HP   | Voltage                  | Amps  | NEMA Config. |
| CFD-3R | 3     | 9       | 80-7/8<br>2054                         | 32-1/4<br>818 | 82-1/2<br>2095 | 72<br>2040      | 3/4+ | 115/60/1<br>230-240/50/1 | 10.92 | 5-15P (i)    |



Plug type varies by country.

The deepth does not includes the 2-3/8" door handle

Intertek

Intertek

**CONFORMS TO NSF/ANSI STD. 7** 

Cooler Depot

Add: 14923 Proctor Ave, City of Industry, CA, 91746

Tel: (626) 407-1970 E-mail: homedepot@coolerdepotusa.com Website: www.coolerdepotusa.com



## CFD-3R Plan View