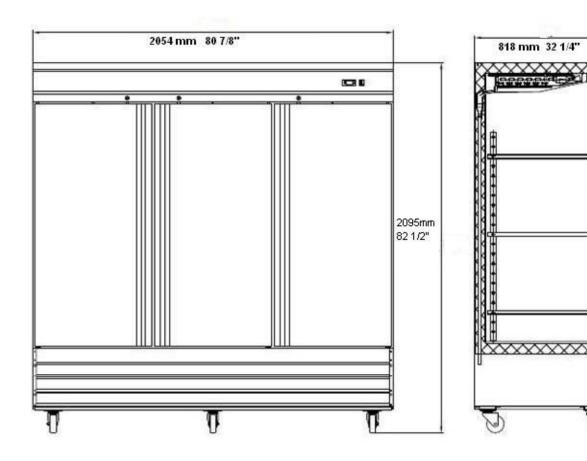

## Rough-In Data

Specifications subject to change without notice.

Chart dimensions rounded up to the nearest 1/8" (millimeters rounded up to next whole number).

|        |       |         | Cabinet Dimensions<br>(inches)<br>(mm) |               |                | CAP.            |      |                          |       |              |
|--------|-------|---------|----------------------------------------|---------------|----------------|-----------------|------|--------------------------|-------|--------------|
| Model  | Doors | Shelves | L                                      | D             | Н              | CU.FT.<br>LITER | HP   | Voltage                  | Amps  | NEMA Config. |
| CFD-3R | 3     | 9       | 80-7/8<br>2054                         | 32-1/4<br>818 | 82-1/2<br>2095 | 72<br>2040      | 3/4+ | 115/60/1<br>230-240/50/1 | 10.92 | 5-15P (i)    |