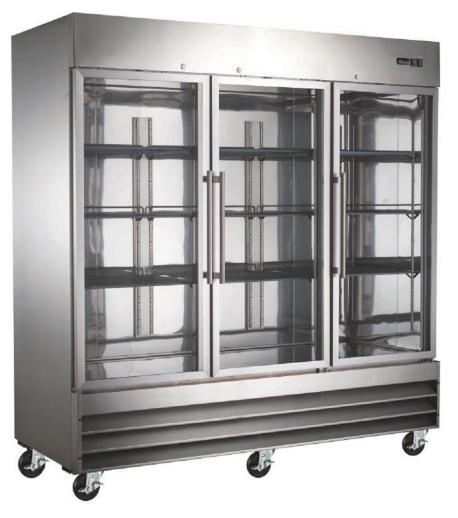

Model:

**Traditional Reach-In's:** 

CFD-3R

Reach-In Swing Glass Door Refrigerator:

## CFD-3R

- Stainless steel exterior retains attractive finish longer.
- Rounded corner design inside of the cabinet makes it easy to clean the inside storage room
  - Positive seal self-closing door.
    Duralumin door frame
    Tempering glass to protect personal safety.
- R290 Refrigeration system holds 33°F to 41°F (0.5°C to 5°C) for the best in food preservation.
- Electronic control system:
   Adjustable temperature set point and defrost frequency
   Error codes to diagnose service issues
- Shelf: Adjustable, heavy duty PVC coated shelves.
- Standard heavy-duty casters make it easy to move and clean underneath