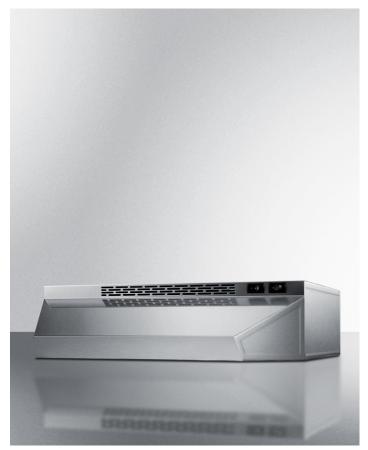

### 5" x 24" x 18" (H x W x D)

24 inch wide ductless range hood in stainless steel finish

#### **Highlights:**

24" wide range hood to match slim apartment sized rangesDesigned for ductless (recirculating) operationStainless steel finish for lasting durability

#### **Product Features:**

| 24 inch width            | Designed to match 24 inch ranges; also available in 20, 30, and 36 inch widths |  |
|--------------------------|--------------------------------------------------------------------------------|--|
| Ductless range hood      | Use for recirculating operation                                                |  |
| Stainless steel finish   | White and black hoods also available in this size and series                   |  |
| Two-speed fan            | Variable speed for more venitlation options                                    |  |
| Light                    | Switchable light offers more convenience in your kitchen                       |  |
| Aluminum-charcoal filter | Provides thorough filtering to reduce odors                                    |  |
| Made in the USA          | Solidly constructed for years of use                                           |  |
| More sizes available     | Additional sizes can be specially ordered (minimums apply)                     |  |