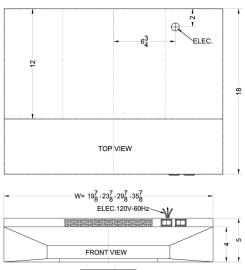

### **RHS24 Specifications:**

| Overview               |                  |
|------------------------|------------------|
| Height of Cabinet      | 5.0" (13 cm)     |
| Width                  | 24.0" (61 cm)    |
| Depth                  | 18.0" (46 cm)    |
| Cabinet                | Stainless Steel  |
| Weight                 | 15.0 lbs. (7 kg) |
| Shipping Weight        | 17.0 lbs. (8 kg) |
| Parts & Labor Warranty | 1 Year           |

| MODEL NO. | WIDTH   |
|-----------|---------|
| H1720     | 19 7/8" |
| H1724     | 23 7/8" |
| H1730     | 29 7/8" |
| H1736     | 35 7/8" |